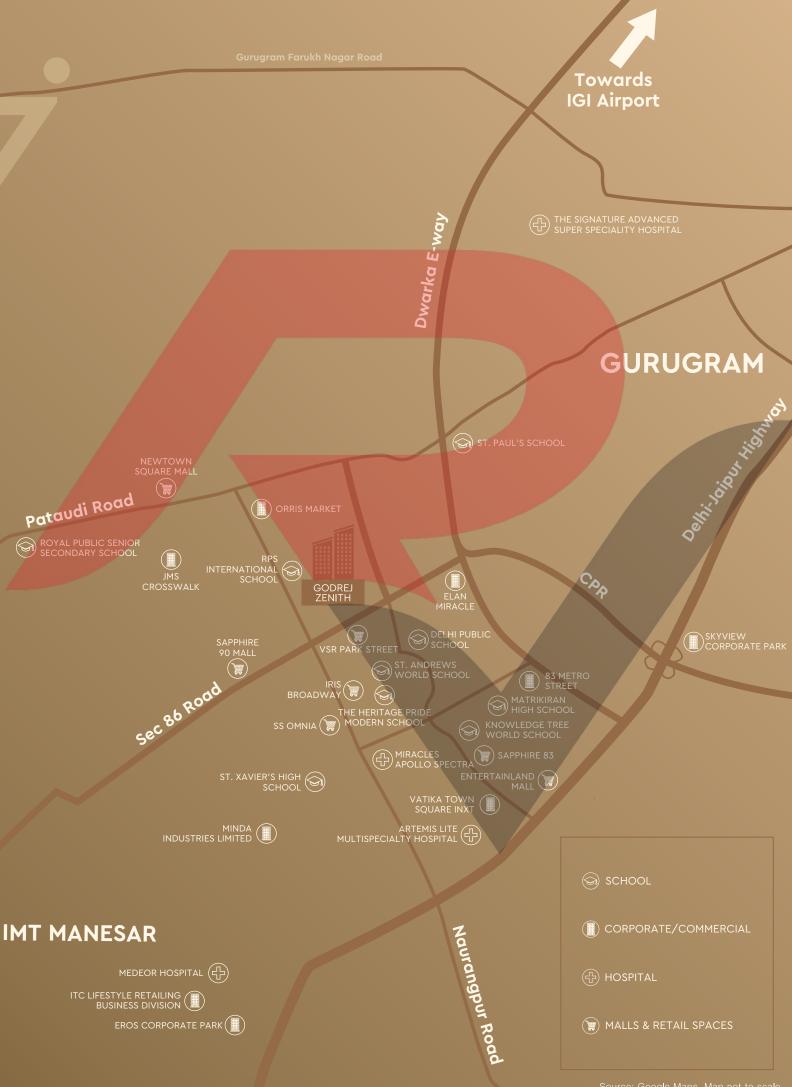

#### SECTOR 89, GURUGRAM: THE BEST OF CONVENIENCE WELCOMES YOU HOME.

Surrounded by thoughtfully planned developments, Sector 89 is nestled at the centre of it all – great connectivity, refined living, ease of access, and top-tier facilities. So come, live in a location that seamlessly integrates urban infrastructure and Mother Nature's wonders, making it the perfect address to call home.

## LIVE AT THE PINNACLE OF CONNECTIVITY

Experience a lifestyle enriched with nature while staying incredibly connected to every corner of the city. At Sector 89, everything you need is always within reach.

#### SOCIAL & RETAIL INFRA

RPS International School St. Xavier's High School Delhi Public School

Miracles Apollo Spectro

Artemis Life Multispeciality Hospita

The Signature Hospital

Medor Hospital

Medanta-The Medicity

Miracle Park Street Broadway Sapphire 90

#### NEARBY EMPLOYMENT HUBS

Town Square

MS Crosswalk

33 Metro Street