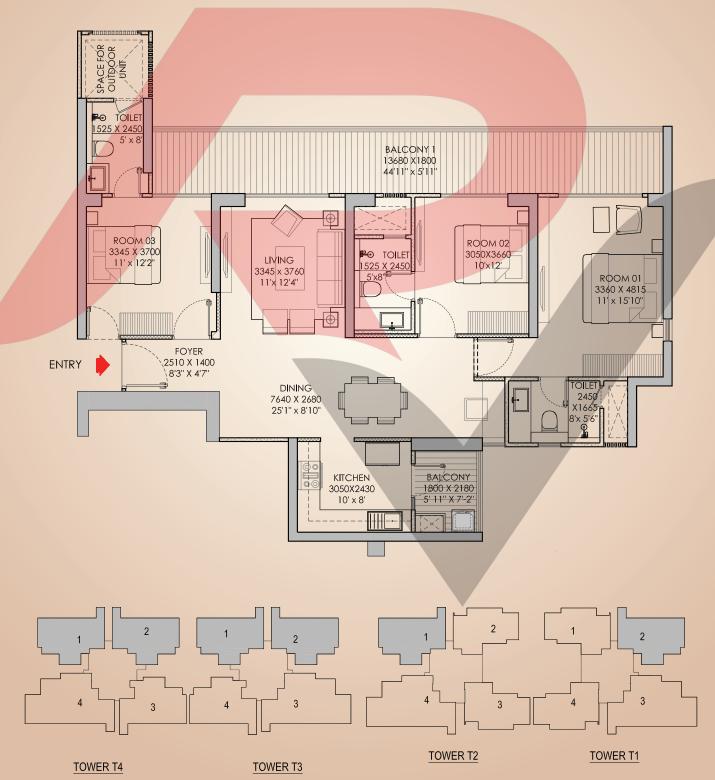

a.com



| ЗВНК     | RERA CARPET |        | RERA EXCLUSIVE |        |
|----------|-------------|--------|----------------|--------|
| (TYPE-1) | SQ.M.       | SQ.FT. | SQ.M.          | SQ.FT. |
|          | 89.89       | 967.58 | 27.5           | 296.01 |





| ЗВНК     | 3BHK RERA CARPET |         |       | RERA EXCLUSIVE |  |
|----------|------------------|---------|-------|----------------|--|
| (TYPE-2) | SQ.M.            | SQ.FT.  | SQ.M. | SQ.FT.         |  |
| ,        | 93.064           | 1001.74 | 27.5  | 296.01         |  |





| ЗВНК     | RERA CARPET |         | RERA EXCLUSIVE |        |
|----------|-------------|---------|----------------|--------|
| (TYPE-3) | SQ.M.       | SQ.FT.  | SQ.M.          | SQ.FT. |
| , ,      | 101.353     | 1090.96 | 28.14          | 302.90 |





| ЗВНК     | RERA CARPET |         | RERA EXCLUSIVE |        |
|----------|-------------|---------|----------------|--------|
| (TYPE-4) | SQ.M.       | SQ.FT.  | SQ.M.          | SQ.FT. |
| ,        | 103.043     | 1109.15 | 28.14          | 302.90 |





| ЗВНК     | RERA CA | RPET   | RERA EXCLUSIVE |        |
|----------|---------|--------|----------------|--------|
| (TYPE-5) | SQ.M.   | SQ.FT. | SQ.M.          | SQ.FT. |
| ,        | 103.149 | 1110.3 | 28.14          | 302.90 |





| ЗВНК     | RERA CA      | .RPET  | RERA EXCLUSIVE |        |
|----------|--------------|--------|----------------|--------|
| (TYPE-6) | SQ.M. SQ.FT. |        | SQ.M.          | SQ.FT. |
| ,        | 103.149      | 1110.3 | 28.14          | 302.90 |





| ЗВНК     | RERA CA | .RPET   | RERA EXCLUSI