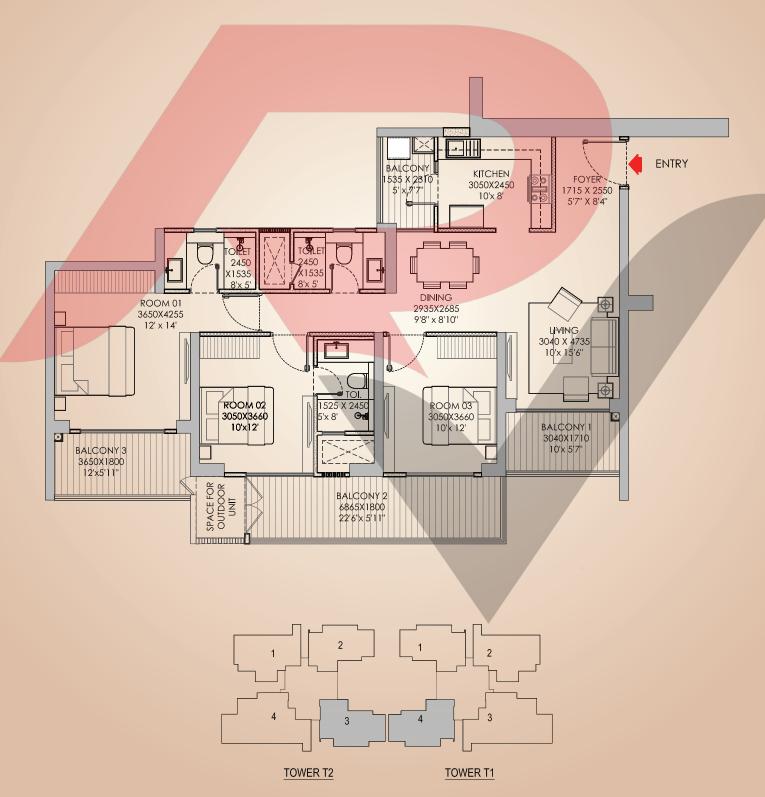

## MEET THE GRAND LUXURY, RESERVED FOR YOU

Goorej | PROPERTIES

www.realtyventuresindia.com



| ЗВНК     | RERA CARPET |        | RERA EXCLUSIVE |        |
|----------|-------------|--------|----------------|--------|
| (TYPE-1) | SQ.M.       | SQ.FT. | SQ.M.          | SQ.FT. |
|          | 89.89       | 967.58 | 27.5           | 296.01 |





| ЗВНК     | 3BHK RERA CARPET |         |       | RERA EXCLUSIVE |  |
|----------|------------------|---------|-------|----------------|--|
| (TYPE-2) | SQ.M.            | SQ.FT.  | SQ.M. | SQ.FT.         |  |
| ,        | 93.064           | 1001.74 | 27.5  | 296.01         |  |





| ЗВНК     | RERA CARPET |         | RERA EXCLUSIVE |        |
|----------|-------------|---------|----------------|--------|
| (TYPE-3) | SQ.M.       | SQ.FT.  | SQ.M.          | SQ.FT. |
| , ,      | 101.353     | 1090.96 | 28.14          | 302.90 |





| ЗВНК     | RERA CARPET |         | RERA EXCLUSIVE |        |
|----------|-------------|---------|----------------|--------|
| (TYPE-4) | SQ.M.       | SQ.FT.  | SQ.M.          | SQ.FT. |
| ,        | 103.043     | 1109.15 | 28.14          | 302.90 |





| ЗВНК     | RERA CA | RPET   | RERA EXCLUSIVE |        |
|----------|---------|--------|----------------|--------|
| (TYPE-5) | SQ.M.   | SQ.FT. | SQ.M.          | SQ.FT. |
| ,        | 103.149 | 1110.3 | 28.14          | 302.90 |





| ЗВНК     | RERA CA      | .RPET  | RERA EXC