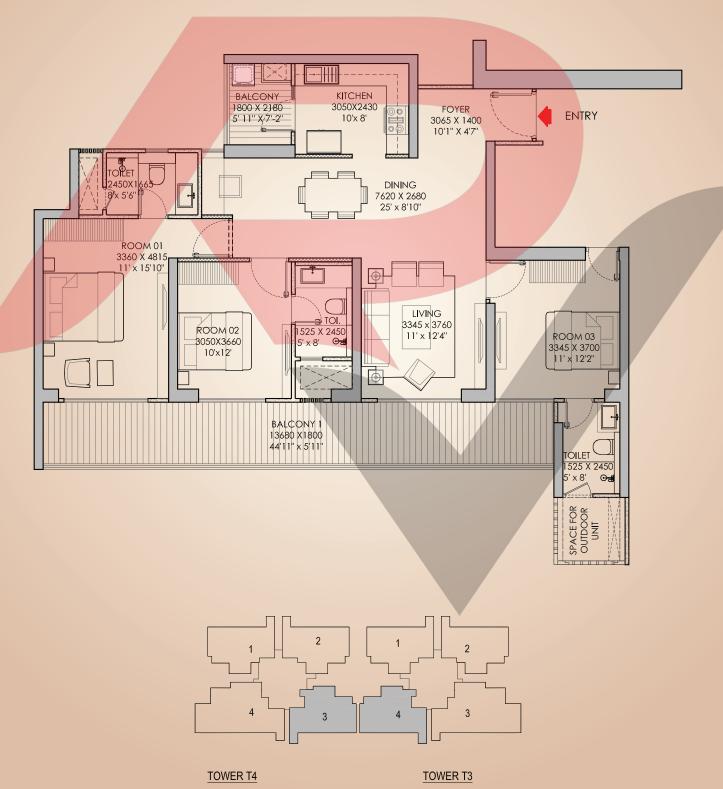

| 1001.74 | 27.5  | 296.01         |  |





| ЗВНК     | RERA CARPET |         | RERA EXCLUSIVE |        |
|----------|-------------|---------|----------------|--------|
| (TYPE-3) | SQ.M.       | SQ.FT.  | SQ.M.          | SQ.FT. |
| , ,      | 101.353     | 1090.96 | 28.14          | 302.90 |





| ЗВНК     | RERA CARPET |         | RERA EXCLUSIVE |        |
|----------|-------------|---------|----------------|--------|
| (TYPE-4) | SQ.M.       | SQ.FT.  | SQ.M.          | SQ.FT. |
| ,        | 103.043     | 1109.15 | 28.14          | 302.90 |





| ЗВНК     | RERA CA | RPET   | RERA EXCLUSIVE |        |
|----------|---------|--------|----------------|--------|
| (TYPE-5) | SQ.M.   | SQ.FT. | SQ.M.          | SQ.FT. |
| ,        | 103.149 | 1110.3 | 28.14          | 302.90 |





| ЗВНК     | RERA CA      | .RPET  | RERA EXCLUSIVE |        |
|----------|--------------|--------|----------------|--------|
| (TYPE-6) | SQ.M. SQ.FT. |        | SQ.M.          | SQ.FT. |
| ,        | 103.149      | 1110.3 | 28.14          | 302.90 |





| ЗВНК     | RERA CA | .RPET   | RERA EXCLUSIVE |        |
|----------|---------|---------|----------------|--------|
| (TYPE-7) | SQ.M.   | SQ.FT.  | SQ.M.          | SQ.FT. |
| ,        | 130.836 | 1408.32 | 32.5           | 349.83 |



| 4ВНК     | RERA CARPET  SQ.M. SQ.FT. |         | RERA EXCLUSIVE |        |
|----------|---------------------------|---------|----------------|--------|
| (TYPE-1) |                           |         | SQ.M.          | SQ.FT. |
| ,        | 136.428                   | 1468.51 | 44             | 4