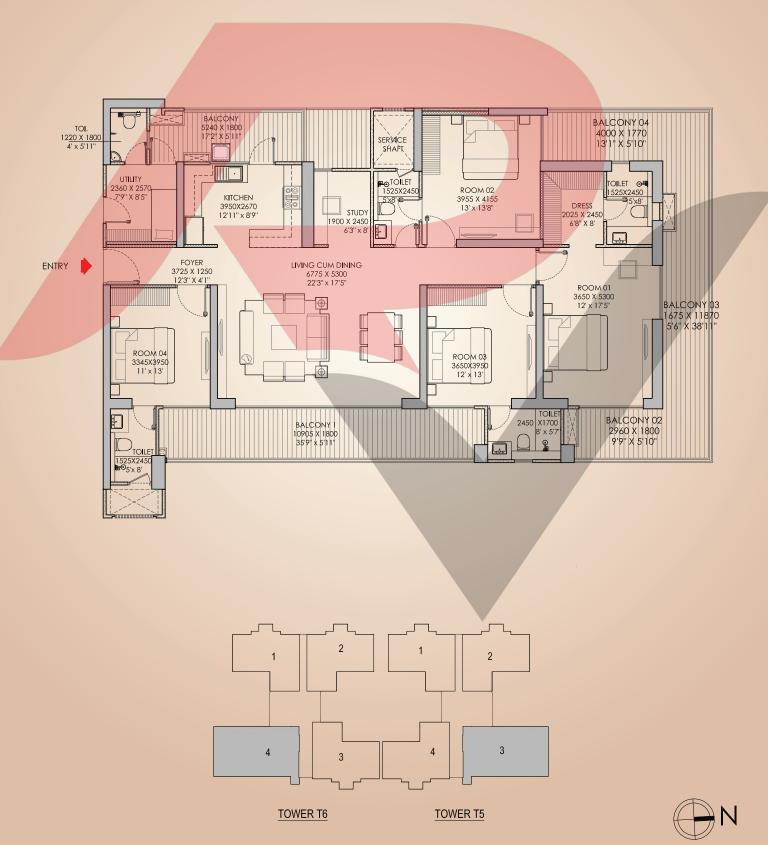

| 4ВНК     | RERA CARPET  SQ.M. SQ.FT. |         | RERA EXCLUSIVE |        |
|----------|---------------------------|---------|----------------|--------|
| (TYPE-1) |                           |         | SQ.M.          | SQ.FT. |
| ,        | 136.428                   | 1468.51 | 44             | 473.62 |

| 4BHK     | RERA CA | RPET    | RERA EXCLUSIVE |        |
|----------|---------|---------|----------------|--------|
| (TYPE-2) | SQ.M.   | SQ.FT.  | SQ.M.          | SQ.FT. |
|          | 160.83  | 1731.17 | 59.2           | 637.23 |

| 4ВНК     | RERA CA | RPET    | RERA EXCLUSIVE |        |
|----------|---------|---------|----------------|--------|
| (TYPE-3) | SQ.M.   | SQ.FT.  | SQ.M.          | SQ.FT. |
| ,        | 162.71  | 1751.41 | 59.2           | 637.23 |