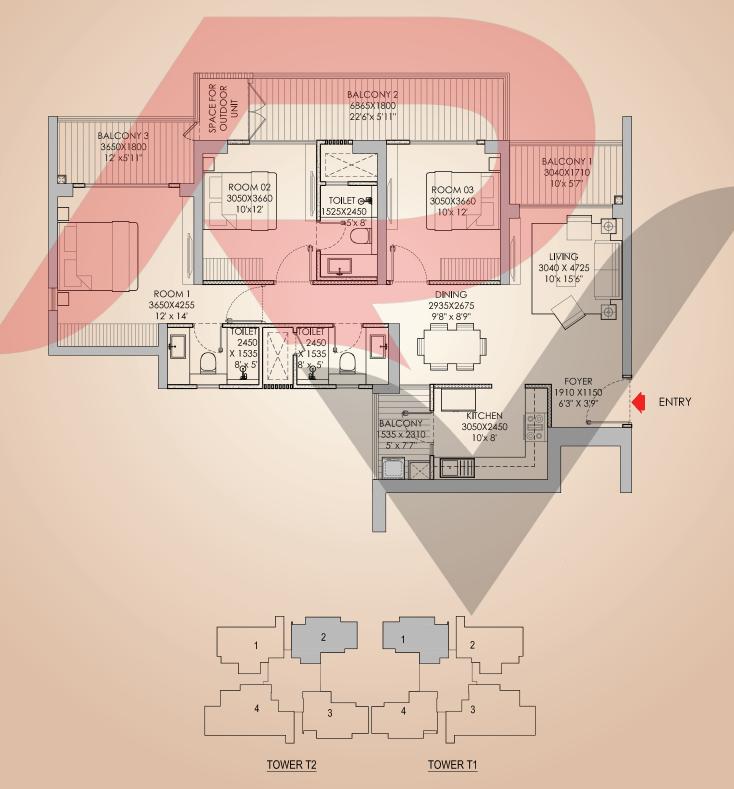

## MEET THE GRAND LUXURY, RESERVED FOR YOU

Goorej | PROPERTIES

www.realtyventuresindia.com



| ЗВНК     | RERA CARPET |        | RERA EXCLUSIVE |        |
|----------|-------------|--------|----------------|--------|
| (TYPE-1) | SQ.M.       | SQ.FT. | SQ.M.          | SQ.FT. |
|          | 89.89       | 967.58 | 27.5           | 296.01 |





| ЗВНК     | 3BHK RERA CARPET |         |       | RERA EXCLUSIVE |  |
|----------|------------------|---------|-------|----------------|--|
| (TYPE-2) | SQ.M.            | SQ.FT.  | SQ.M. | SQ.FT.         |  |
| ,        | 93.064           | 1001.74 | 27.5  | 296.01         |  |





| ЗВНК     | RERA CARPET |         | RERA EXCLUSIVE |        |
|----------|-------------|---------|----------------|--------|
| (TYPE-3) | SQ.M.       | SQ.FT.  | SQ.M.          | SQ.FT. |
| , ,      | 101.353     | 1090.96 | 28.14          | 302.90 |





| ЗВНК     | RERA CARPET |         | RERA EXCLUSIVE |        |
|----------|-------------|---------|----------------|--------|
| (TYPE-4) | SQ.M.       | SQ.FT.  | SQ.M.          | SQ.FT. |
| ,        | 103.043     | 1109.15 | 28.14          | 302.90 |