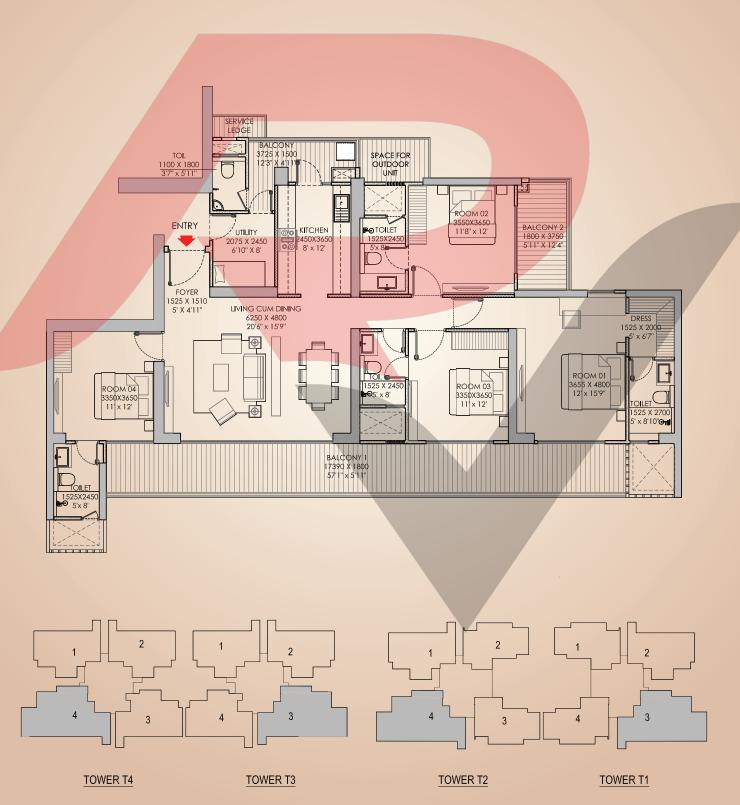

## MEET THE GRAND LUXURY, RESERVED FOR YOU

Goorej | PROPERTIES

www.realtyventuresindia.com

| ЗВНК     | RERA CARPET |        | RERA EXCLUSIVE |        |
|----------|-------------|--------|----------------|--------|
| (TYPE-1) | SQ.M.       | SQ.FT. | SQ.M.          | SQ.FT. |
|          | 89.89       | 967.58 | 27.5           | 296.01 |

| ЗВНК     | 3BHK RERA CARPET |         |       | RERA EXCLUSIVE |  |
|----------|------------------|---------|-------|----------------|--|
| (TYPE-2) | SQ.M.            | SQ.FT.  | SQ.M. | SQ.FT.         |  |
| ,        | 93.064           | 1001.74 | 27.5  | 296.01         |  |

| ЗВНК     | RERA CARPET |         | RERA EXCLUSIVE |        |
|----------|-------------|---------|----------------|--------|
| (TYPE-3) | SQ.M.       | SQ.FT.  | SQ.M.          | SQ.FT. |
| , ,      | 101.353     | 1090.96 | 28.14          | 302.90 |

| ЗВНК     | RERA CARPET |         | RERA EXCLUSIVE |        |
|----------|-------------|---------|----------------|--------|
| (TYPE-4) | SQ.M.       | SQ.FT.  | SQ.M.          | SQ.FT. |
| ,        | 103.043     | 1109.15 | 28.14          | 302.90 |

| ЗВНК     | RERA CA | RPET   | RERA EXCLUSIVE |        |
|----------|---------|--------|----------------|--------|
| (TYPE-5) | SQ.M.   | SQ.FT. | SQ.M.          | SQ.FT. |
| ,        | 103.149 | 1110.3 | 28.14          | 302.90 |

| ЗВНК     | RERA CA      | .RPET  | RERA EXCLUSIVE |        |
|----------|--------------|--------|----------------|--------|
| (TYPE-6) | SQ.M. SQ.FT. |        | SQ.M.          | SQ.FT. |
| ,        | 103.149      | 1110.3 | 28.14          | 302.90 |

| ЗВНК     | RERA CA | .RPET   | RERA EXCLUSIVE |        |
|----------|---------|---------|----------------|--------|
| (TYPE-7) | SQ.M.   | SQ.FT.  | SQ.M.          | SQ.FT. |
| ,        | 130.836 | 1408.32 | 32.5           | 349.83 |