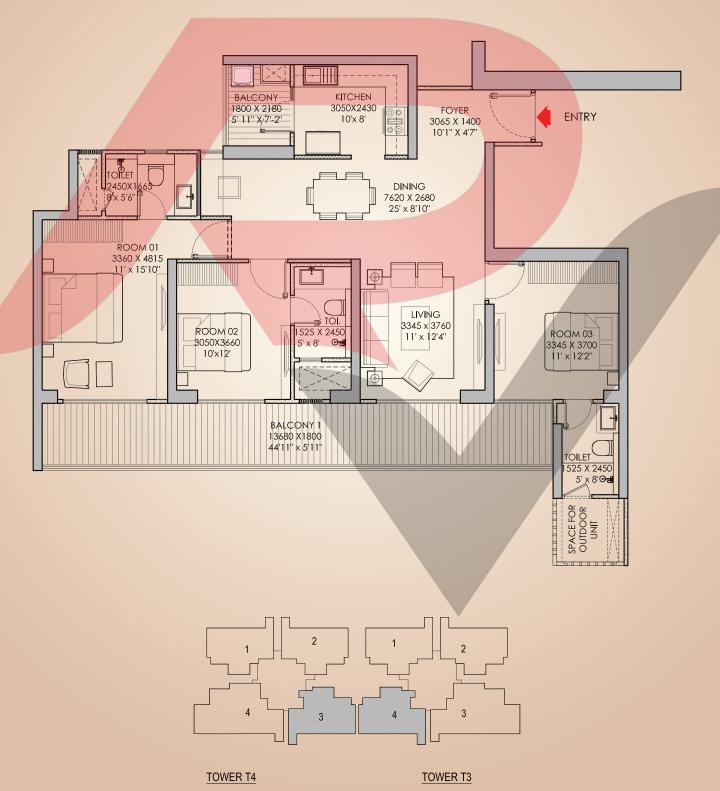

1.353     | 1090.96 | 28.14          | 302.90 |





| ЗВНК     | RERA CARPET |         | RERA EXCLUSIVE |        |
|----------|-------------|---------|----------------|--------|
| (TYPE-4) | SQ.M.       | SQ.FT.  | SQ.M.          | SQ.FT. |
| ,        | 103.043     | 1109.15 | 28.14          | 302.90 |





| ЗВНК     | RERA CA | RPET   | RERA EXCLUSIVE |        |
|----------|---------|--------|----------------|--------|
| (TYPE-5) | SQ.M.   | SQ.FT. | SQ.M.          | SQ.FT. |
| ,        | 103.149 | 1110.3 | 28.14          | 302.90 |





| ЗВНК     | RERA CA      | .RPET  | RERA EXCLUSIVE |        |
|----------|--------------|--------|----------------|--------|
| (TYPE-6) | SQ.M. SQ.FT. |        | SQ.M.          | SQ.FT. |
| ,        | 103.149      | 1110.3 | 28.14          | 302.90 |





| ЗВНК     | RERA CA | .RPET   | RERA EXCLUSIVE |        |
|----------|---------|---------|----------------|--------|
| (TYPE-7) | SQ.M.   | SQ.FT.  | SQ.M.          | SQ.FT. |
| ,        | 130.836 | 1408.32 | 32.5           | 349.83 |



| 4ВНК     | RERA CARPET  SQ.M. SQ.FT. |         | RERA EXCLUSIVE |        |
|----------|---------------------------|---------|----------------|--------|
| (TYPE-1) |                           |         | SQ.M.          | SQ.FT. |
| ,        | 136.428                   | 1468.51 | 44             | 473.62 |





| 4BHK     | RERA CA | RPET    | RERA EXCLUSIVE |        |
|----------|---------|---------|----------------|--------|
| (TYPE-2) | SQ.M.   | SQ.FT.  | SQ.M.          | SQ.FT. |
|          | 160.83  | 1731.17 | 59.2           | 637.23 |





| 4