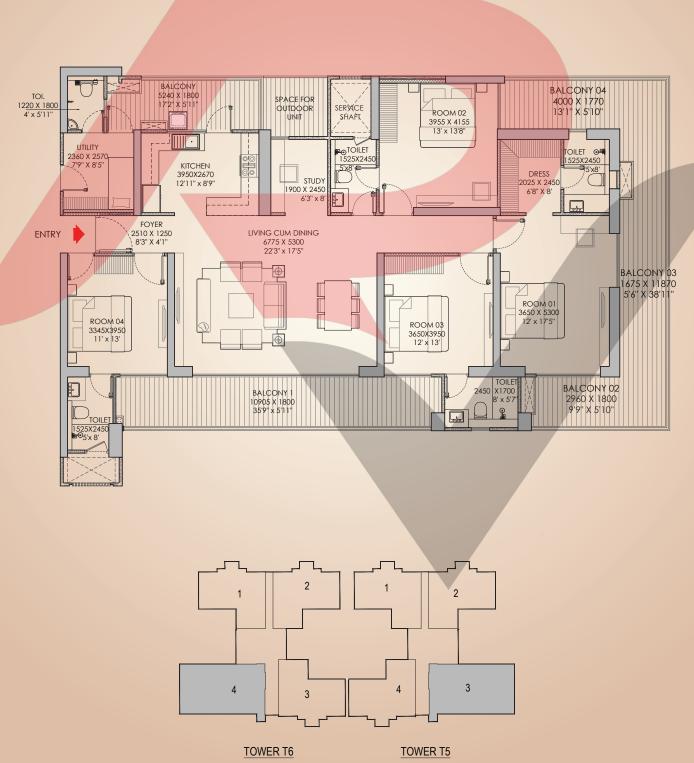

| 4ВНК     | RERA CARPET  SQ.M. SQ.FT. |         | RERA EXCLUSIVE |        |
|----------|---------------------------|---------|----------------|--------|
| (TYPE-1) |                           |         | SQ.M.          | SQ.FT. |
| ,        | 136.428                   | 1468.51 | 44             | 473.62 |

| 4BHK     | RERA CA | RPET    | RERA EXCLUSIVE |        |
|----------|---------|---------|----------------|--------|
| (TYPE-2) | SQ.M.   | SQ.FT.  | SQ.M.          | SQ.FT. |
|          | 160.83  | 1731.17 | 59.2           | 637.23 |

| 4ВНК     | RERA CA | RPET    | RERA EXCLUSIVE |        |
|----------|---------|---------|----------------|--------|
| (TYPE-3) | SQ.M.   | SQ.FT.  | SQ.M.          | SQ.FT. |
| ,        | 162.71  | 1751.41 | 59.2           | 637.23 |