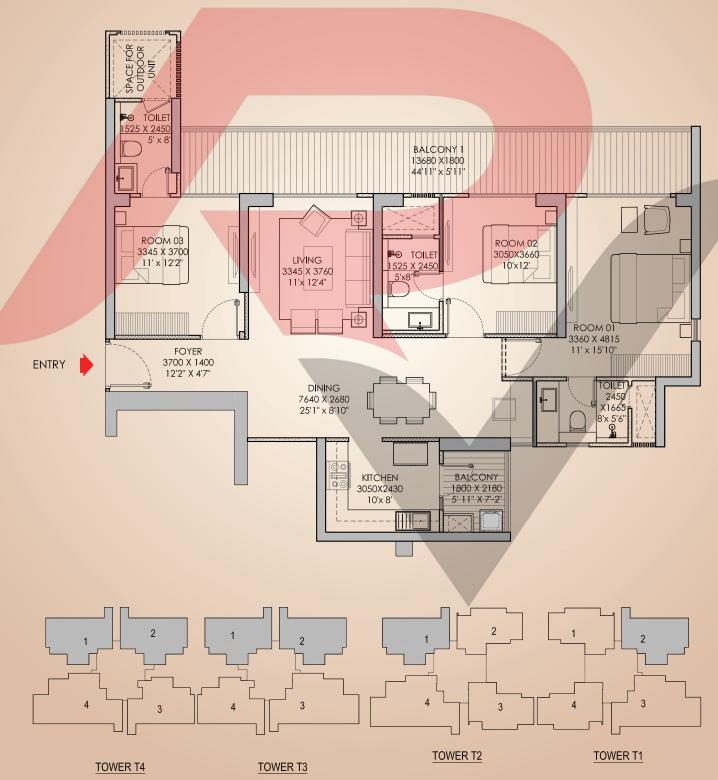

| ЗВНК     | 3BHK RERA CARPET |         |       | RERA EXCLUSIVE |  |
|----------|------------------|---------|-------|----------------|--|
| (TYPE-2) | SQ.M.            | SQ.FT.  | SQ.M. | SQ.FT.         |  |
| ,        | 93.064           | 1001.74 | 27.5  | 296.01         |  |





| ЗВНК     | RERA CARPET |         | RERA EXCLUSIVE |        |
|----------|-------------|---------|----------------|--------|
| (TYPE-3) | SQ.M.       | SQ.FT.  | SQ.M.          | SQ.FT. |
| , ,      | 101.353     | 1090.96 | 28.14          | 302.90 |





| ЗВНК     | RERA CARPET |         | RERA EXCLUSIVE |        |
|----------|-------------|---------|----------------|--------|
| (TYPE-4) | SQ.M.       | SQ.FT.  | SQ.M.          | SQ.FT. |
| ,        | 103.043     | 1109.15 | 28.14          | 302.90 |





| ЗВНК     | RERA CA | RPET   | RERA EXCLUSIVE |        |
|----------|---------|--------|----------------|--------|
| (TYPE-5) | SQ.M.   | SQ.FT. | SQ.M.          | SQ.FT. |
| ,        | 103.149 | 1110.3 | 28.14          | 302.90 |





| ЗВНК     | RERA CA      | .RPET  | RERA EXCLUSIVE |        |
|----------|--------------|--------|----------------|--------|
| (TYPE-6) | SQ.M. SQ.FT. |        | SQ.M.          | SQ.FT. |
| ,        | 103.149      | 1110.3 | 28.14          | 302.90 |





| ЗВНК     | RERA CA | .RPET   | RERA EXCLUSIVE |        |
|----------|---------|---------|----------------|--------|
| (TYPE-7) | SQ.M.   | SQ.FT.  | SQ.M.          | SQ.FT. |
| ,        | 130.836 | 1408.32 | 32.5           | 349.83 |



| 4ВНК     | RERA CARPET  SQ.M. SQ.FT. |         | RERA EXCLUSI