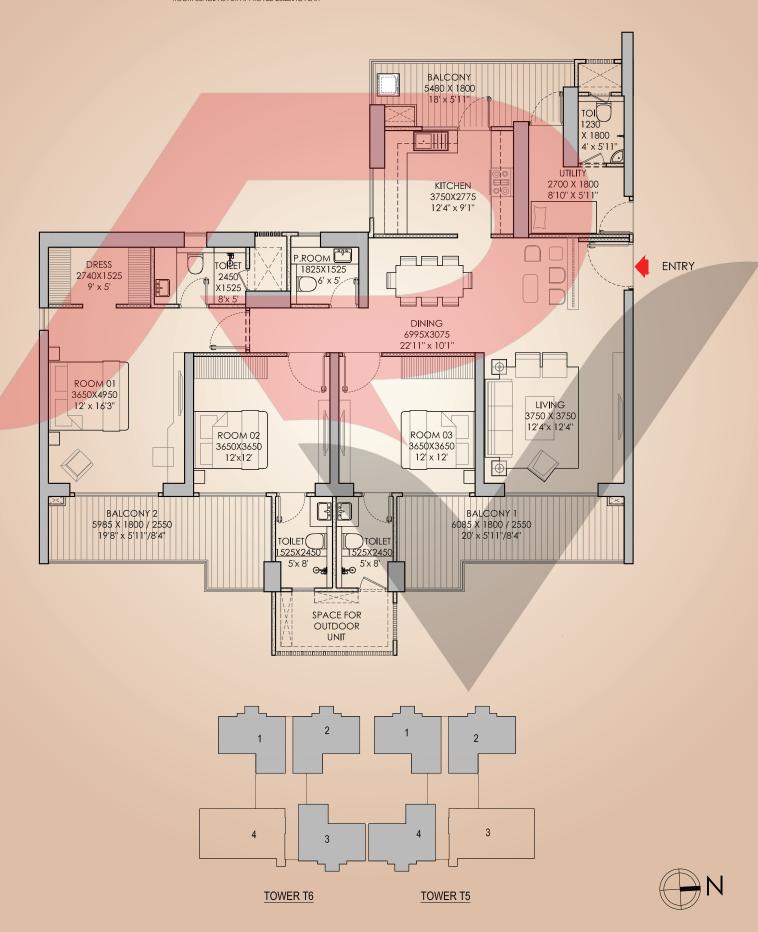

| ,        | 103.043     | 1109.15 | 28.14          | 302.90 |





| ЗВНК     | RERA CA | RPET   | RERA EXCLUSIVE |        |
|----------|---------|--------|----------------|--------|
| (TYPE-5) | SQ.M.   | SQ.FT. | SQ.M.          | SQ.FT. |
| ,        | 103.149 | 1110.3 | 28.14          | 302.90 |





| ЗВНК     | RERA CA      | .RPET  | RERA EXCLUSIVE |        |
|----------|--------------|--------|----------------|--------|
| (TYPE-6) | SQ.M. SQ.FT. |        | SQ.M.          | SQ.FT. |
| ,        | 103.149      | 1110.3 | 28.14          | 302.90 |





| ЗВНК     | RERA CA | .RPET   | RERA EXCLUSIVE |        |
|----------|---------|---------|----------------|--------|
| (TYPE-7) | SQ.M.   | SQ.FT.  | SQ.M.          | SQ.FT. |
| ,        | 130.836 | 1408.32 | 32.5           | 349.83 |



| 4ВНК     | RERA CARPET  SQ.M. SQ.FT. |         | RERA EXCLUSIVE |        |
|----------|---------------------------|---------|----------------|--------|
| (TYPE-1) |                           |         | SQ.M.          | SQ.FT. |
| ,        | 136.428                   | 1468.51 | 44             | 473.62 |





| 4BHK     | RERA CA | RPET    | RERA EXCLUSIVE |        |
|----------|---------|---------|----------------|--------|
| (TYPE-2) | SQ.M.   | SQ.FT.  | SQ.M.          | SQ.FT. |
|          | 160.83  | 1731.17 | 59.2           | 637.23 |





| 4ВНК     | RERA CA | RPET    | RERA EXCLUSIVE |        |
|----------|---------|---------|----------------|--------|
| (TYPE-3) | SQ.M.   | SQ.FT.  | SQ.M.          | SQ.FT. |
| ,        | 162.71  | 1751.41 | 59.2           | 637.23 |





##