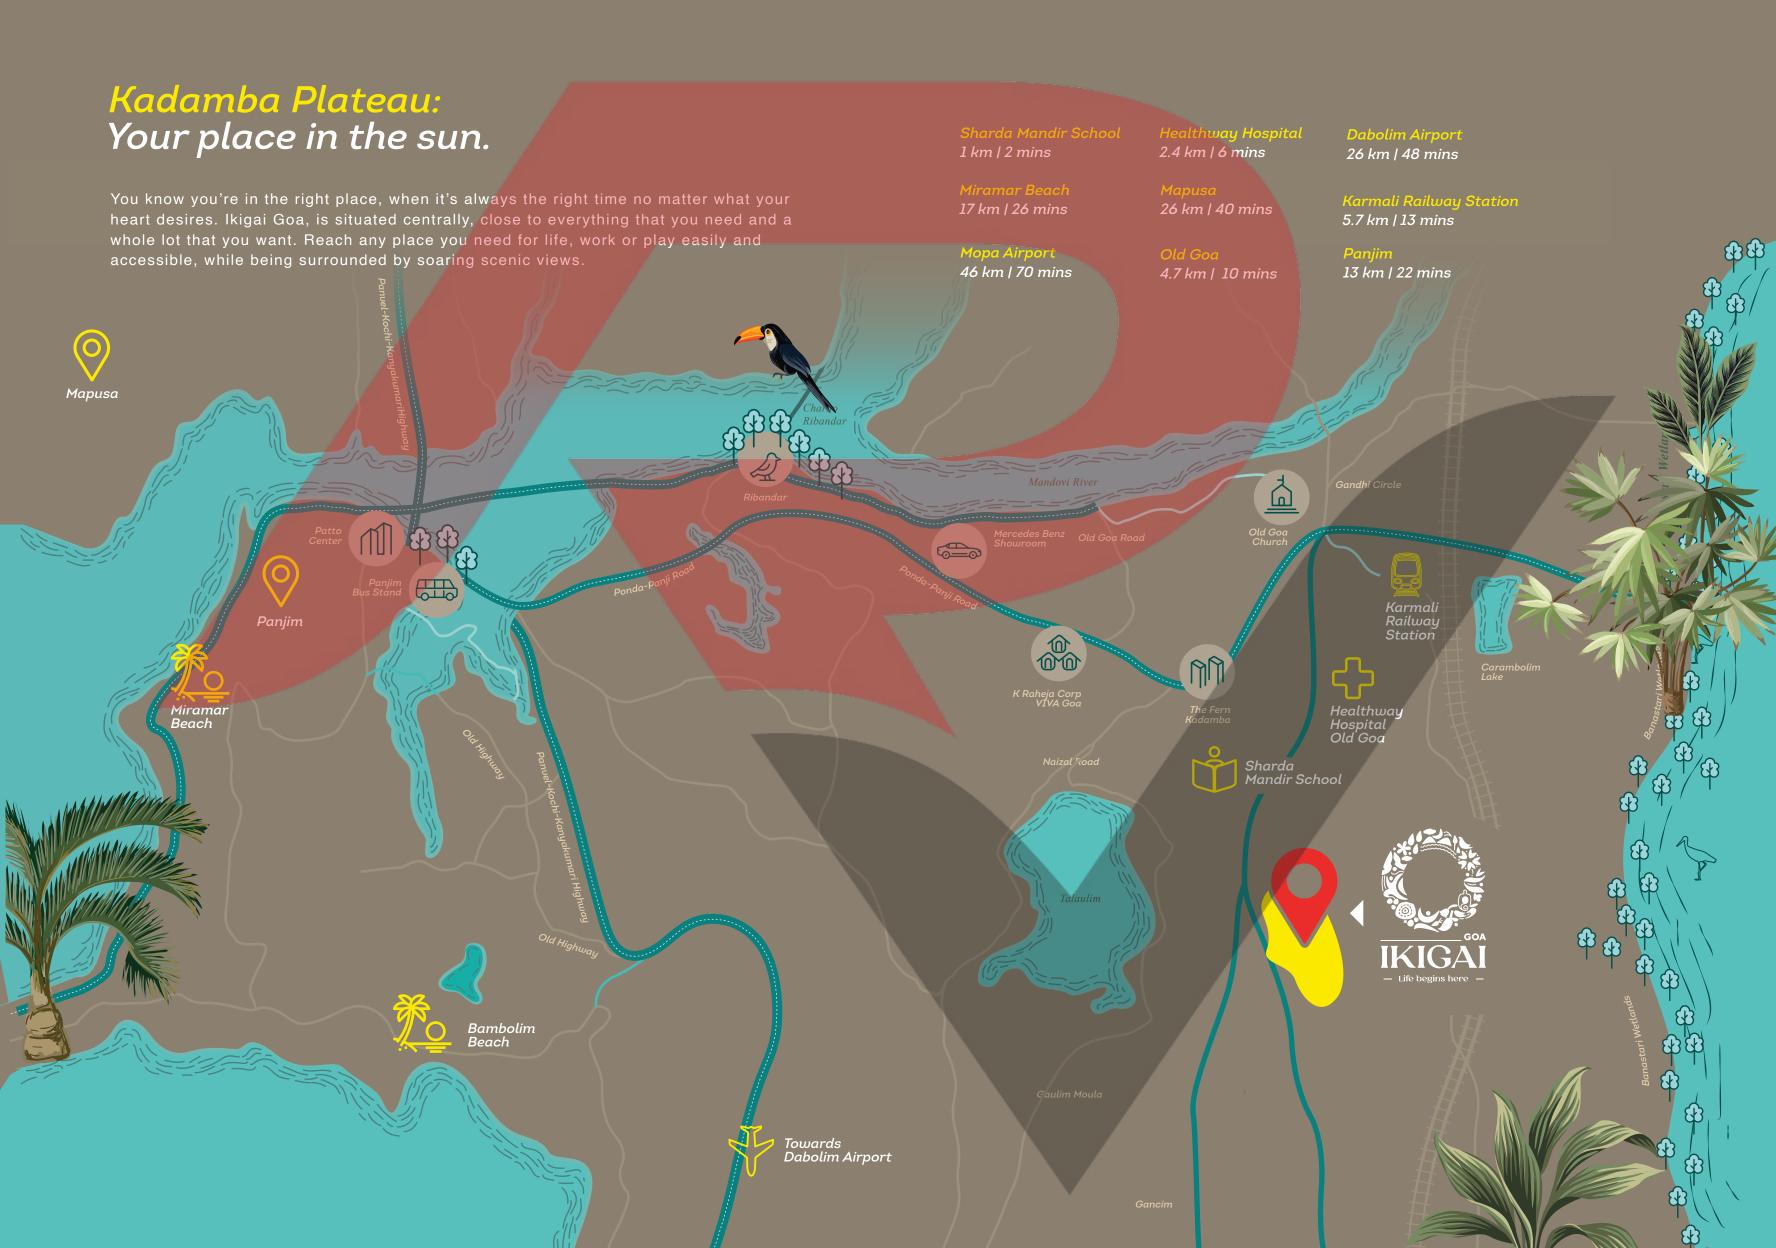

### We are IKIGAI Goa at Prescon Amanhā.

Being located inside this beautiful and coveted 30 acre township, Prescon Amanhā, IKIGAI enjoys world class infrastructure. Centrally located in Goa, a mere 20 minutes drive from Panjim, and surrounded by hills with views of the lake below, Kadamba Plateau is the Goa you want to belong to.