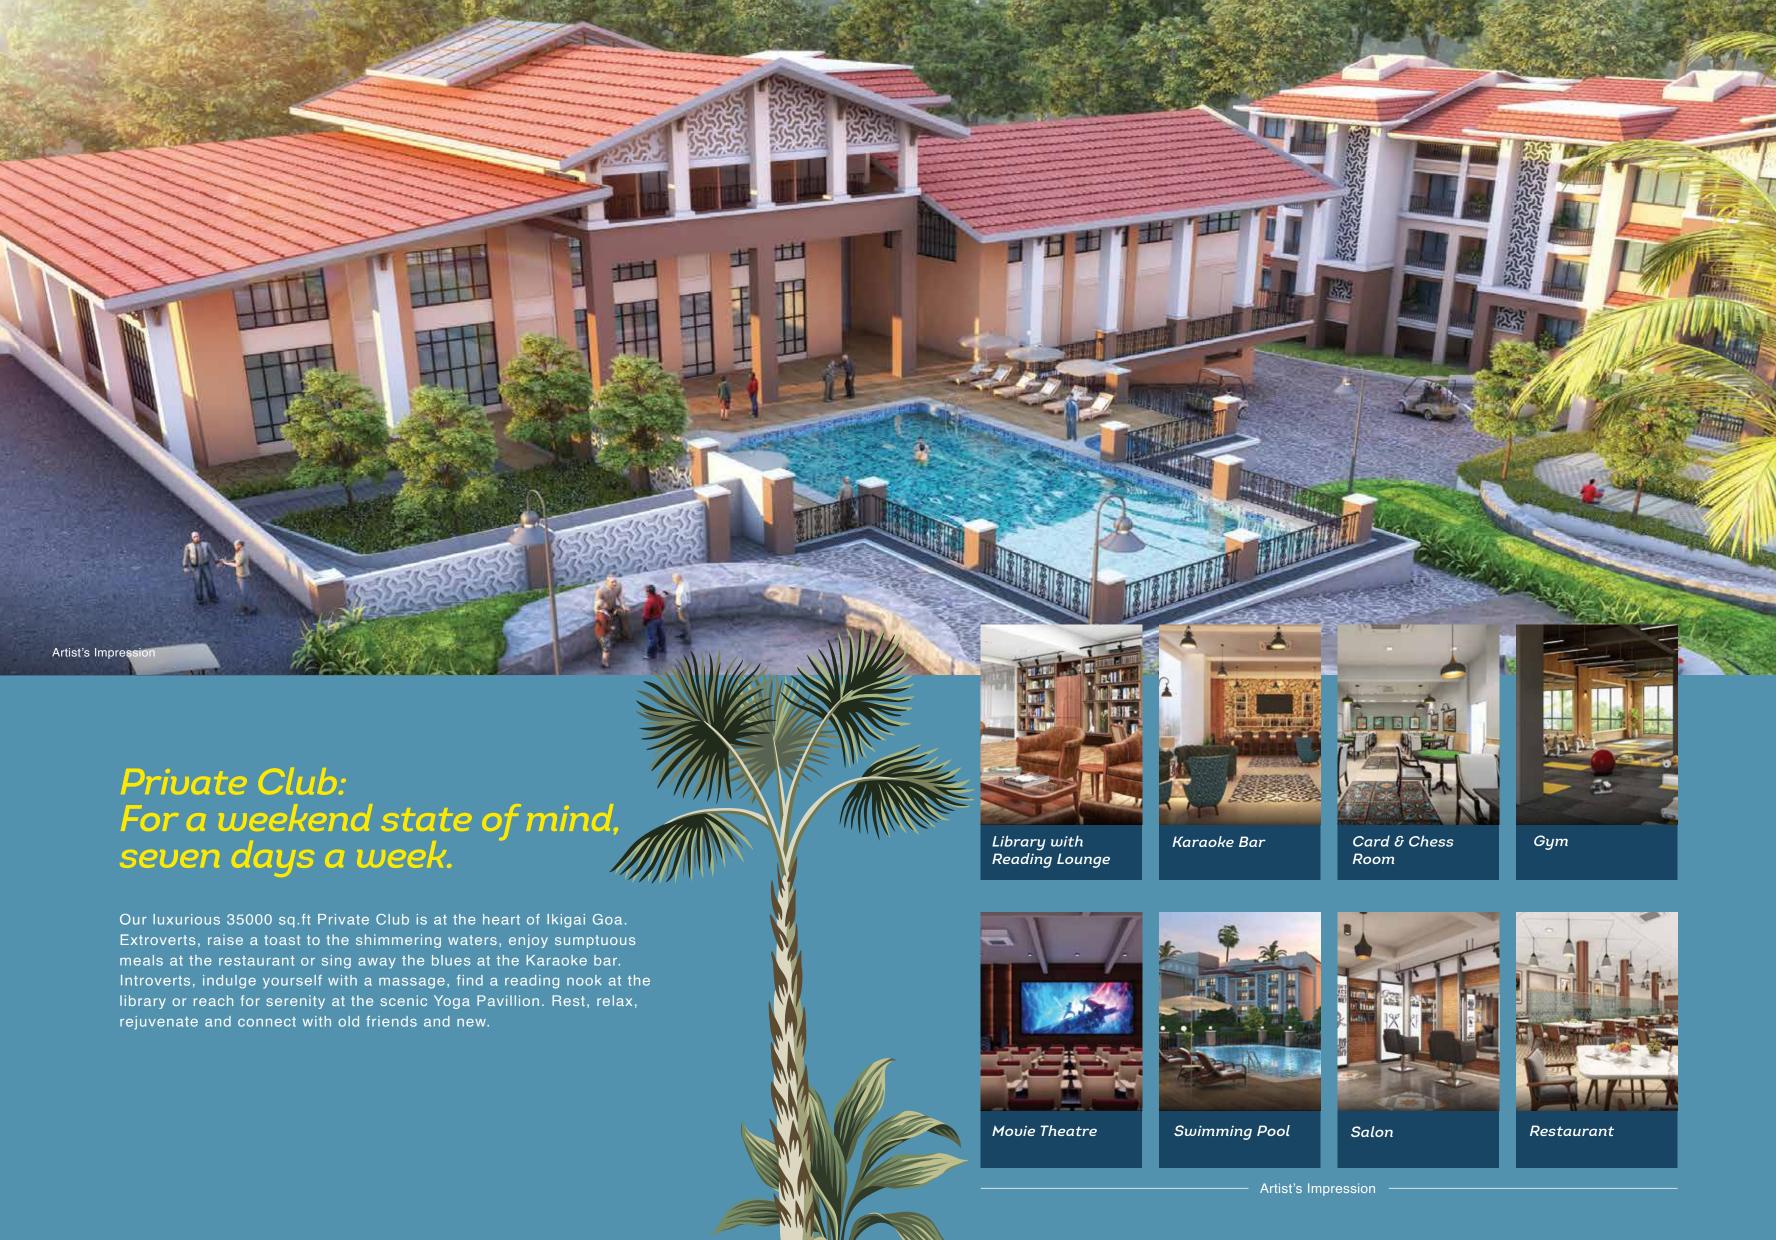

# Discover life at play.

There are weekends and then there are weekends where the billiards room is a short stroll away. The Private Club offers members a bouquet of spaces to unwind, from serene to serendipitous. Drop by to shop for your pantry on your way to a stress-relieving massage. Or begin your weekend with a Surya Namaskar to a stunning sunrise at the Yoga Pavillion. La dolce vita comes easy at the Private Club.

Indoor Badminton
Court

Guest Rooms

Yoga Pavillion

Billiards & Carrom Room

Massage Room

Hobby Room

Medical Care Centre

Business Centre

Convenience Store

Multipurpose Hall