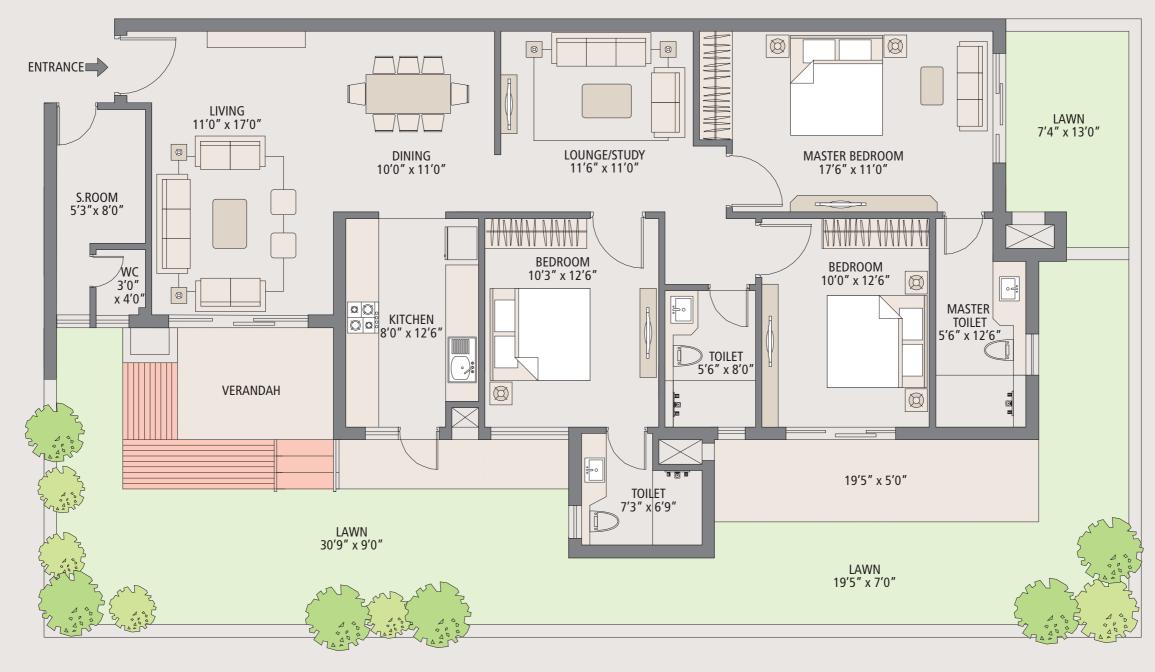

#### GROUND FLOOR 2025 sq.ft.

Living / Dining / 3 Bedrooms / 3 Toilets / S. Room / Lounge / Kitchen

www.realtyventuresindia.com

Note: 1 sq. mtr. = 10.76 sq. ft. e3 1 sq. mtr. = 1.196 sq.yds.

In designing the floor plans of our apartments, we made every effort to give you just a little bit more. Like we said, it's all in the details.

### KEY FEATURES OF

All ground floor apartments come with a private lawn area.

Spacious and airy bedrooms, oriented according to Vaastu.

Living room spaces that open onto private verandahs.

Fully equipped modular kitchens with attached balconies.

Pre-installed split AC provisions in the living, dining and bedrooms.

Modular window systems

S. Room with ensuite bathroom outside the apartment.