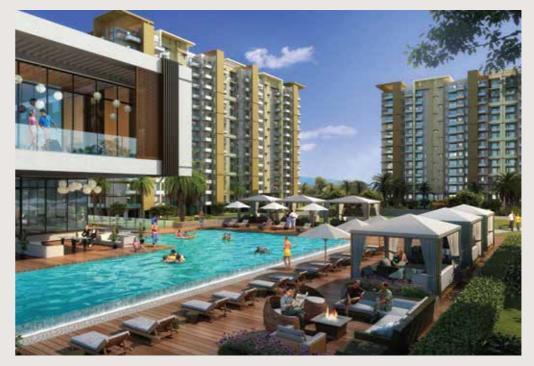

// The Clubhouse //

With our in-house pool, clubhouse and fitness amenities you'll almost never bave to leave bome again!

We're already living in a world where good health is as rare as good manners.

### POOL

The outdoor swimming pool is located in the heart of the community, sheltered away from the public view. The swimming pool is conveniently divided into two parts with a dedicated area for kids. Come soak up the sun or dive into a new fitness regime!