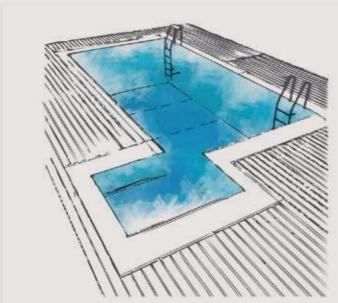

### POOL

The outdoor swimming pool is located in the heart of the community, sheltered away from the public view. The swimming pool is conveniently divided into two parts with a dedicated area for kids. Come soak up the sun or dive into a new fitness regime!

#### POOL VIEW

On a hot summer's day, the view of the pool may seem more appealing than the view of a garden, which is why our design ensures that besides a garden, some of the apartments also face the pool. It all depends on what you prefer.