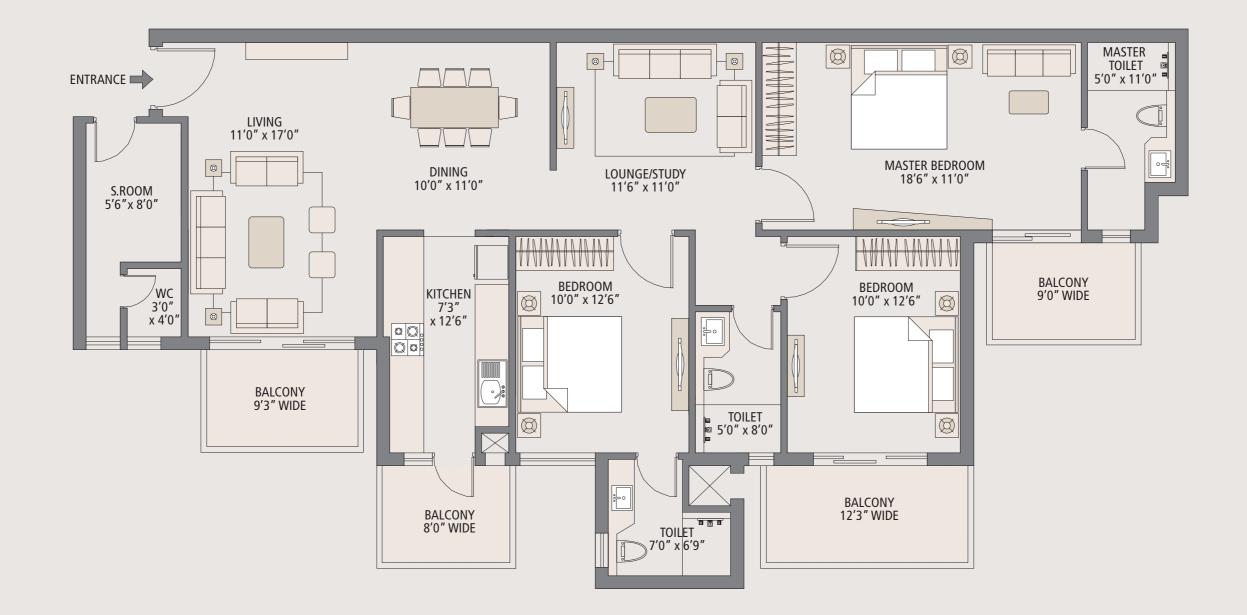

Note: 1 sq. mtr. = 10.76 sq. ft. 3 1 sq. mtr. = 1.196 sq.yds.

www.realtyventuresindia.com

// Floor Plan //

Note: 1 sq. mtr. = 10.76 sq. ft. & 1 sq. mtr. = 1.196 sq.yds.

www.realtyventuresindia.com

// Floor Plan //