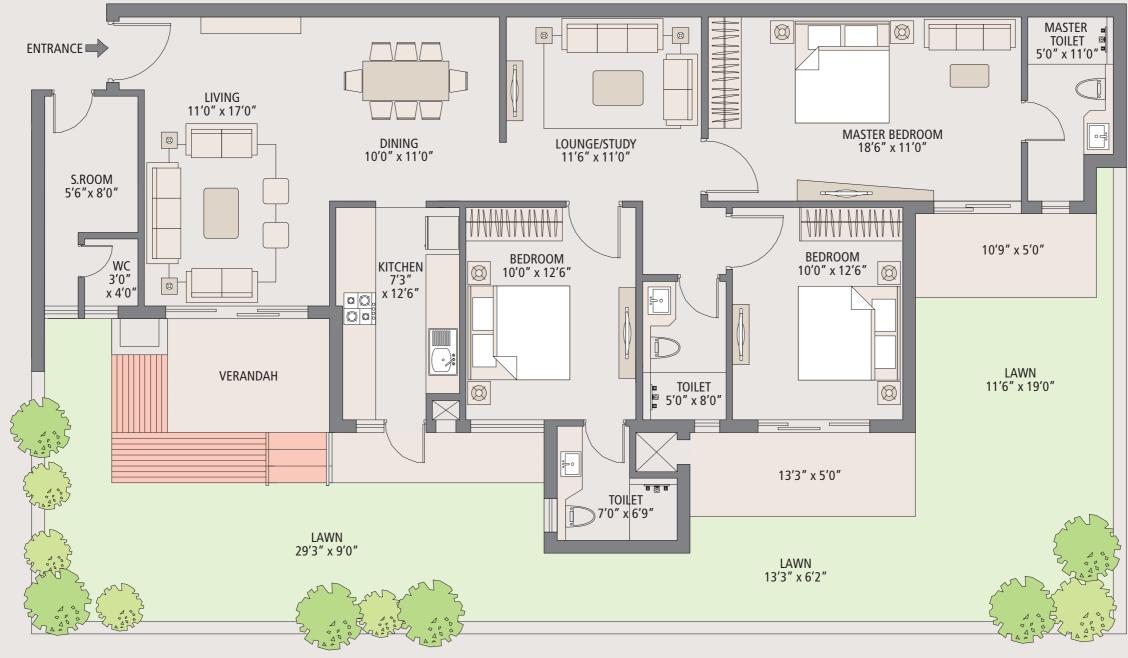

#### GROUND FLOOR 2000 sq.ft.

Living / Dining / 3 Bedrooms / 3 Toilets / S. Room / Lounge / Kitchen

www.realtyventuresindia.com

// Floor Plan //

Note: 1 sq. mtr. = 10.76 sq. ft. & 1 sq. mtr. = 1.196 sq.yds.

Note: 1 sq. mtr. = 10.76 sq. ft. 3 1 sq. mtr. = 1.196 sq.yds.

www.realtyventuresindia.com

// Floor Plan //

Note: 1 sq. mtr. = 10.76 sq. ft. & 1 sq. mtr. = 1.196 sq.yds.

www.realtyventuresindia.com

// Floor Plan //