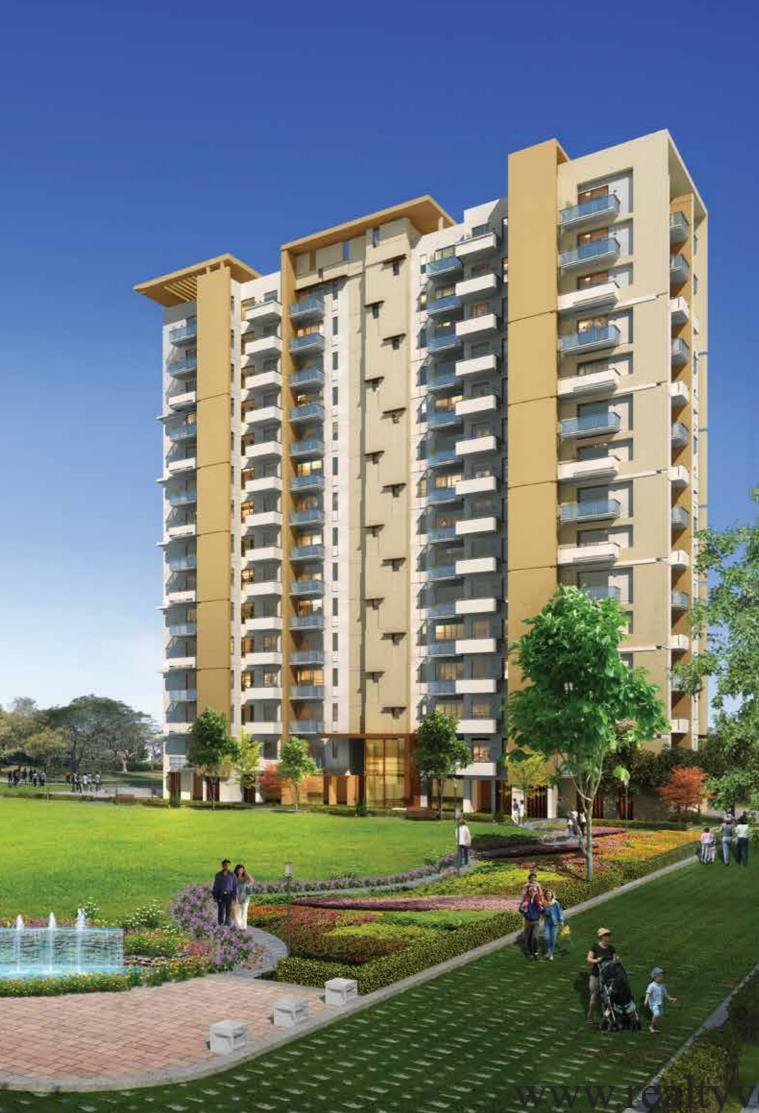

#### GREENERY

Enjoy greenery like never before, with 6 acres of landscaped gardens.

#### LOCATION

The community is located in Sector 102, Gurgaon, next to the upcoming Dwarka Expressway.

### LUXURY IS IN THE DETAILS

Our intuitively designed floor plans maximise the use of floor space giving into vour every whim and fancy. We've thought of everything from balconies outside the kitchen area where you can peacefully enjoy your morning cuppa' to an onsite convenience store, in case you forget to buy the milk on your way home. And as with everything, we've gone just a little bit further by making sure that whether you're on the ground floor, the top floor, in the penthouse or the clubhouse, there's a visual treat of the greenery that surrounds you, for as far as the eye can see.

Imperial Gardens is strategically located in Sector 102, Gurgaon, next to the upcoming Dwarka Expressway.