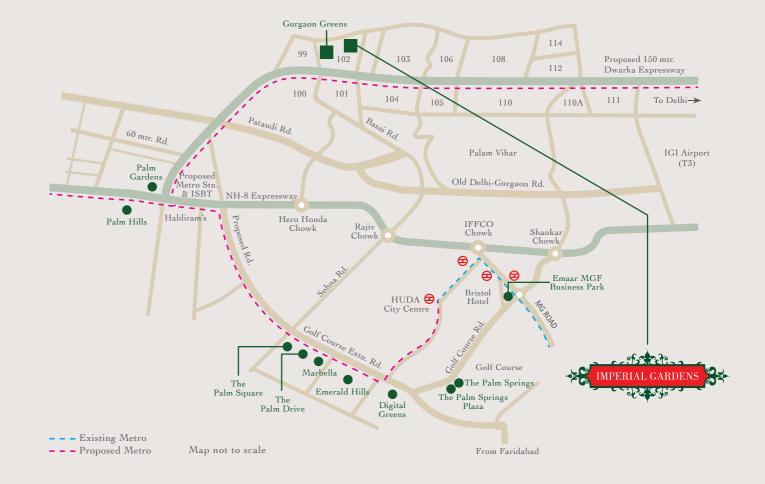

#### LOCATION

The community is located in Sector 102, Gurgaon, next to the upcoming Dwarka Expressway.

Imperial Gardens is strategically located in Sector 102, Gurgaon, next to the upcoming Dwarka Expressway.

# www.realtyventuresindia.com

Its proximity to both Delhi and Gurgaon as well as the proposed ISBT metro station make it an ideal location to live in; hidden from the sights and sounds of the city, but close enough to get there if you need to. And if you ever need to leave the city altogether, Terminal 3 of the IGI airport is only about 10 kilometers away!