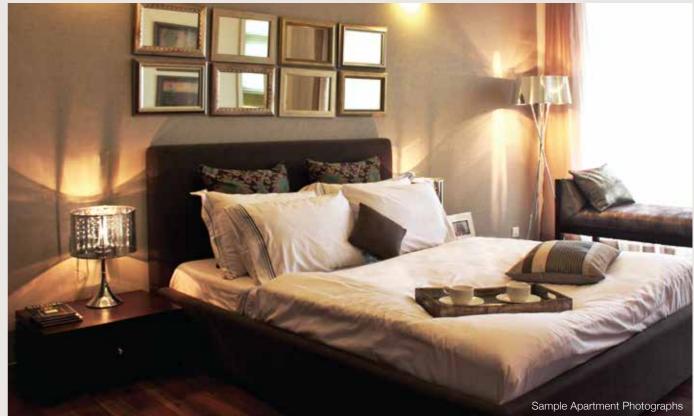

#### MASTER BEDROOM

- Laminated wooden flooring
- Plaster with acrylic emulsion
- Internal door hardwood frames with painted flush doors
- External doors/windows UPVC/aluminium frames and shutters
- Modular switches