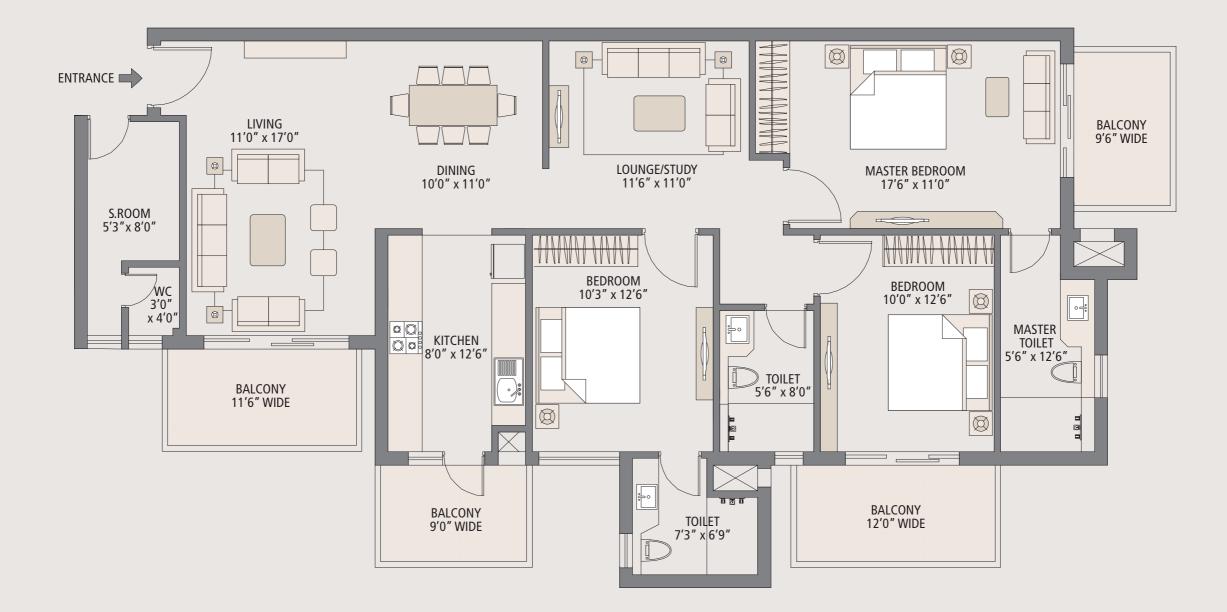

Note: 1 sq. mtr. = 10.76 sq. ft. 3 1 sq. mtr. = 1.196 sq.yds.

www.realtyventuresindia.com

// Floor Plan //

Note: 1 sq. mtr. = 10.76 sq. ft. & 1 sq. mtr. = 1.196 sq.yds.

www.realtyventuresindia.com

// Floor Plan //