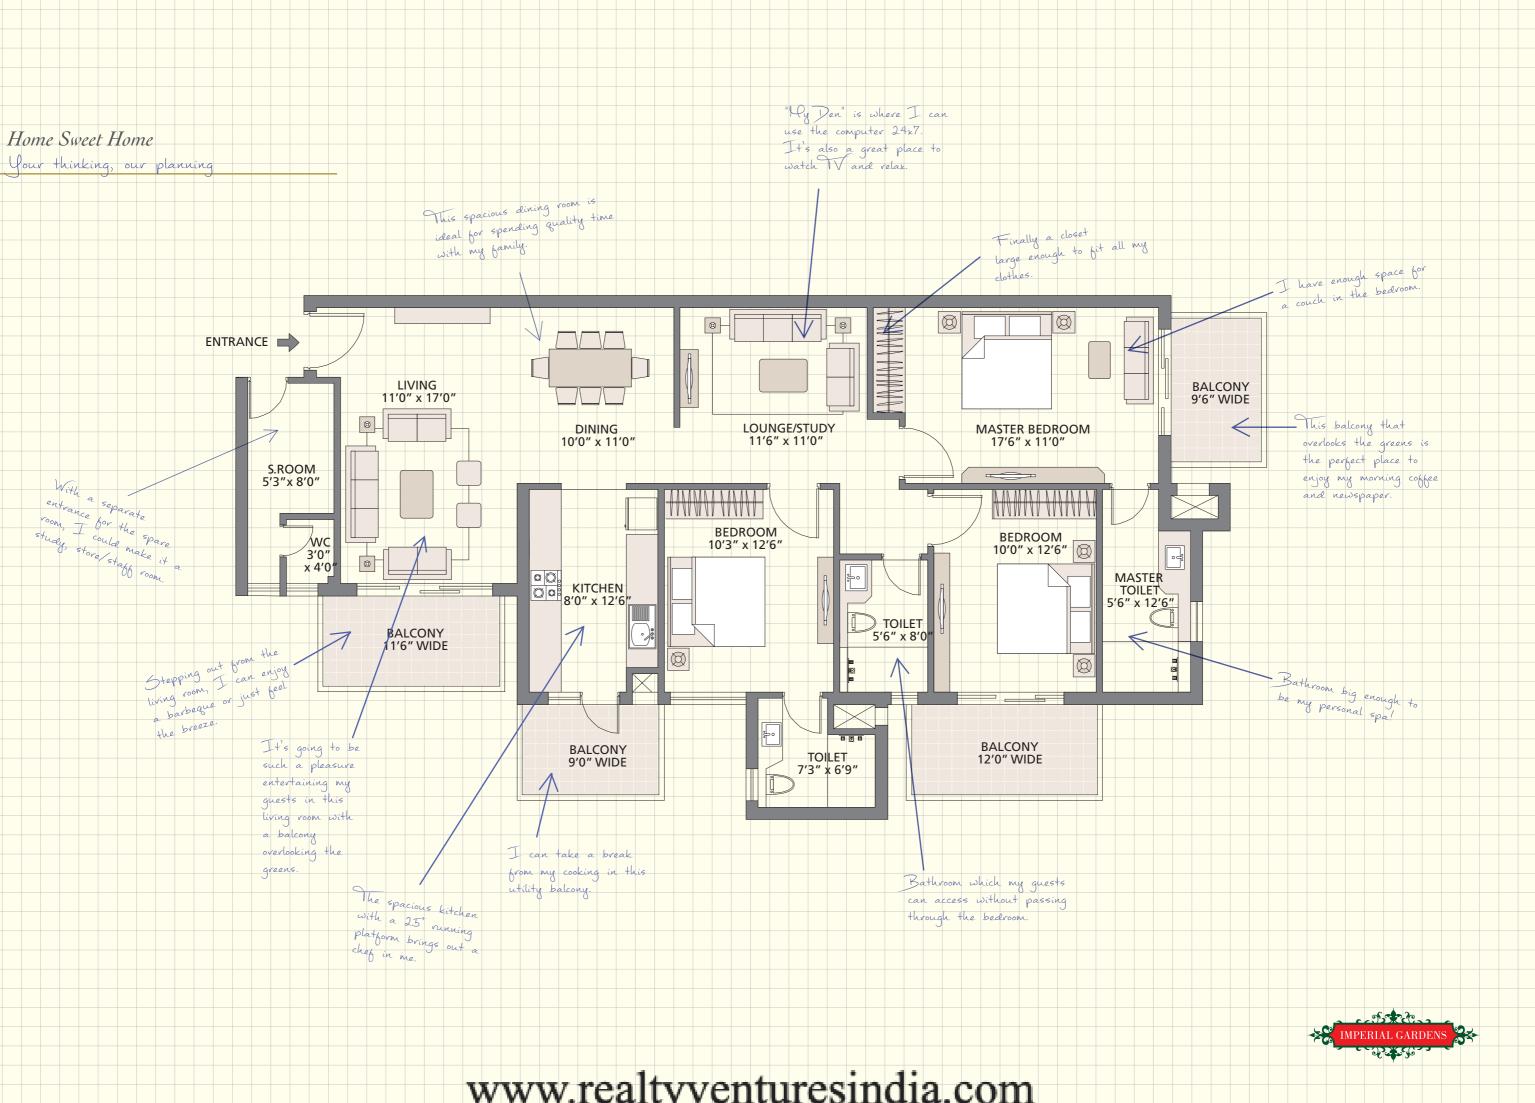

#### FLOOR PLANS

It's all in the details! These plans have been intelligently designed to make sure we not only cover your needs in the present, but also pay attention to what you may require in the future.

### LUXURY IS IN THE DETAILS

Our intuitively designed floor plans maximise the use of floor space giving into vour every whim and fancy. We've thought of everything from balconies outside the kitchen area where you can peacefully enjoy your morning cuppa' to an onsite convenience store, in case you forget to buy the milk on your way home. And as with everything, we've gone just a little bit further by making sure that whether you're on the ground floor, the top floor, in the penthouse or the clubhouse, there's a visual treat of the greenery that surrounds you, for as far as the eye can see.

#### GROUND FLOOR 2025 sq.ft.

Living / Dining / 3 Bedrooms / 3 Toilets / S. Room / Lounge / Kitchen

www.realtyventuresindia.com

Note: 1 sq. mtr. = 10.76 sq. ft. e3 1 sq. mtr. = 1.196 sq.yds.

In designing the floor plans of our apartments, we made every effort to give you just a little bit more. Like we said, it's all in the details.

### KEY FEATURES OF

All ground floor apartments come with a private lawn area.

Spacious and airy bedrooms, oriented according to Vaastu.

Living room spaces that open onto private verandahs.

Fully equipped modular kitchens with attached balconies.

Pre-installed split AC provisions in the living, dining and bedrooms.

Modular window systems

S. Room with ensuite bathroom outside the apartment.