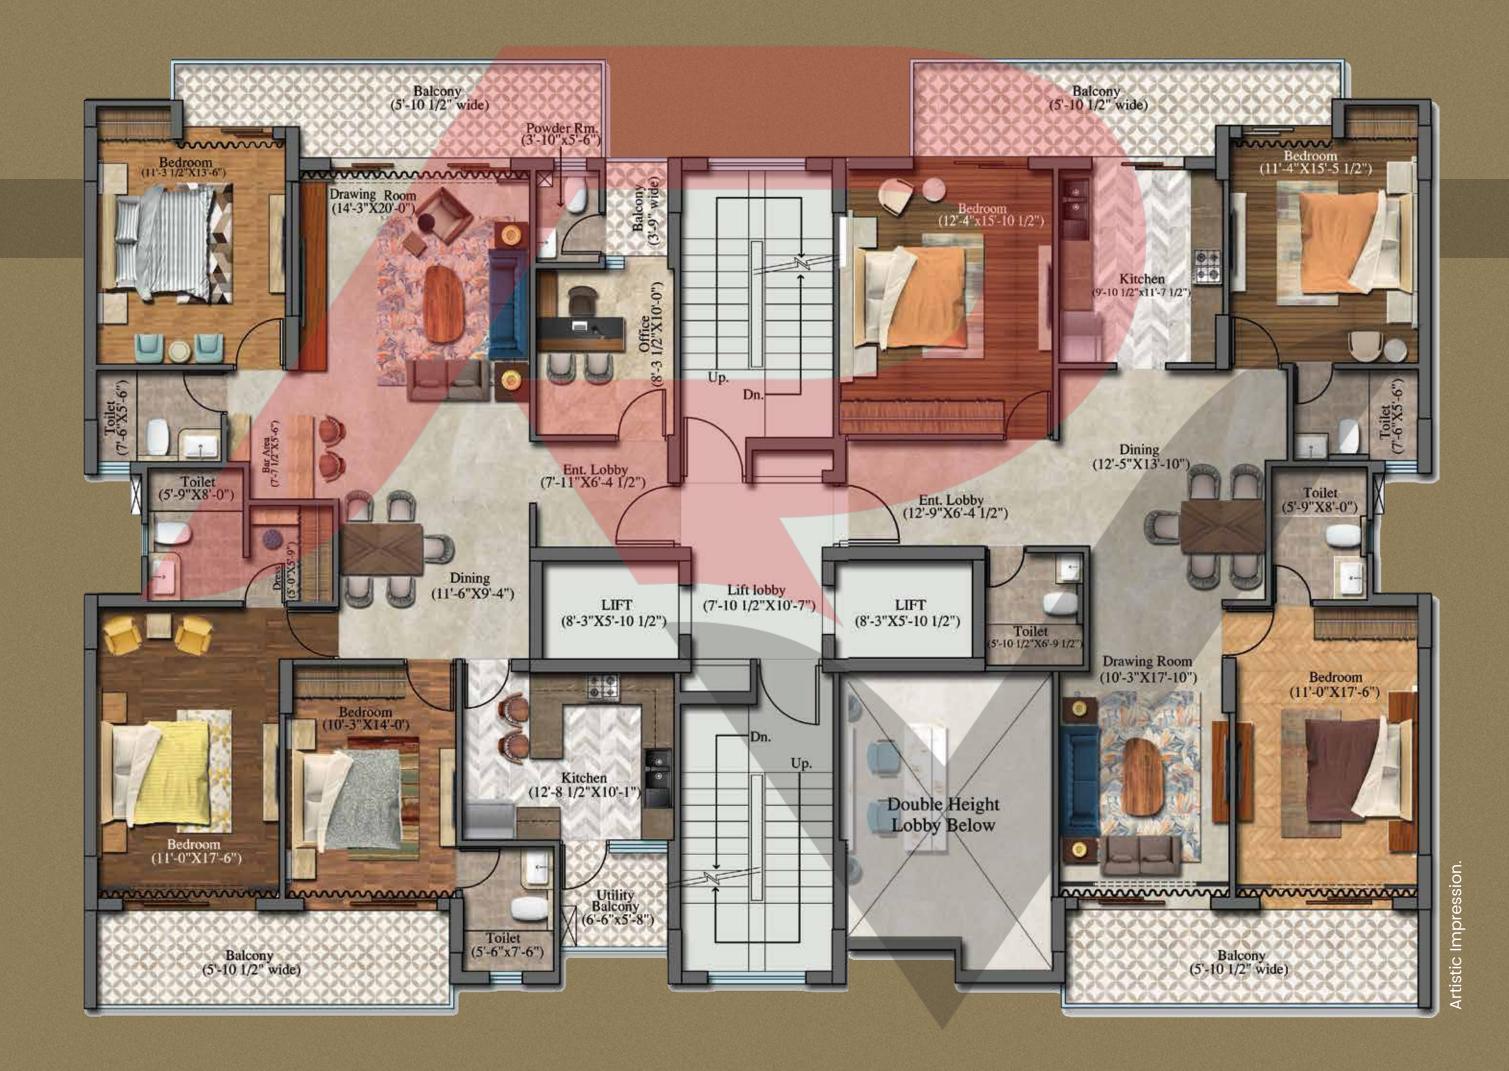

#### **FLOOR PLAN**

#### **3 BHK + Utility**

Balcony Area: 350 Sq.Ft.

Carpet Area: 1421 Sq.Ft.

Super Area: 2250 Sq.Ft.

\*All sizes in approx.

#### **3 BHK**

Balcony Area: 313 Sq.Ft.

Carpet Area: 1276 Sq.Ft.

Super Area: 2071 Sq.Ft.