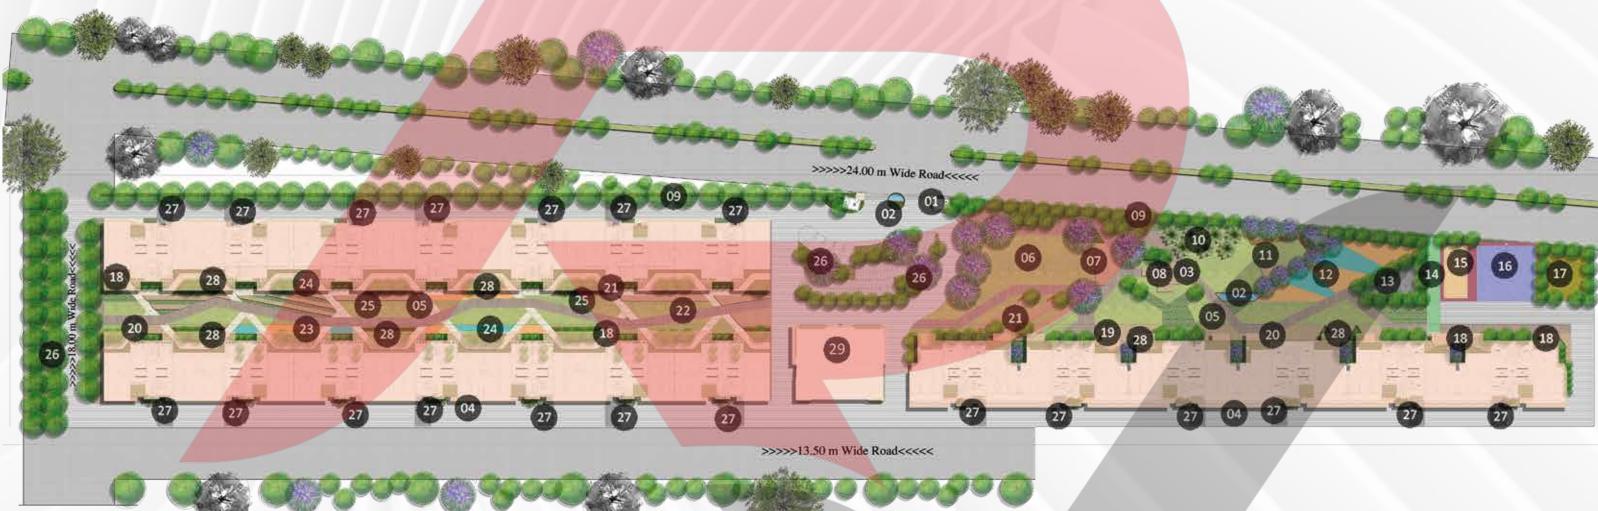

#### Site landscape layout: The Antalyas, Sector 37D, Gurugram.

#### LEGEND

- 1. ENTRANCE GATEWAY
- 2. ENTRANCE WATER FEATURE
- 3. WALKWAY CUM JOGGING TRACK
- 4. DRIVEWAY
- 5. DRIVEOVER LANDSCAPE
- 6. PARTY LAWN

7. STAGE 8. ELEVATED DECK 9. BOUNDARY PLANTATION 10. PALM GROVE 11. AMPHITHEATER WITH STAGE 12. KIDS PLAY AREA

#### www.realtyventuresindia.com

13. SKATE PARK 14. CRICKET PITCH **15. BADMINTON COURT** 16. HALF BASKETBALL COURT 17. PET PARK 18. SEATING AREA

19. YOGA/MEDITATION 20.ELDERLY GARDEN **21. SEATING PLAZA** 22. EVENT LAWN 23.FITNESS STATION 24.TODDLER PLAY AREA **25.OUTDOOR PLAY LAWN 26.BUFFER PLANTING** 27. LOBBY DROPOFF **28.RAISED PLANTER** 29.CLUB