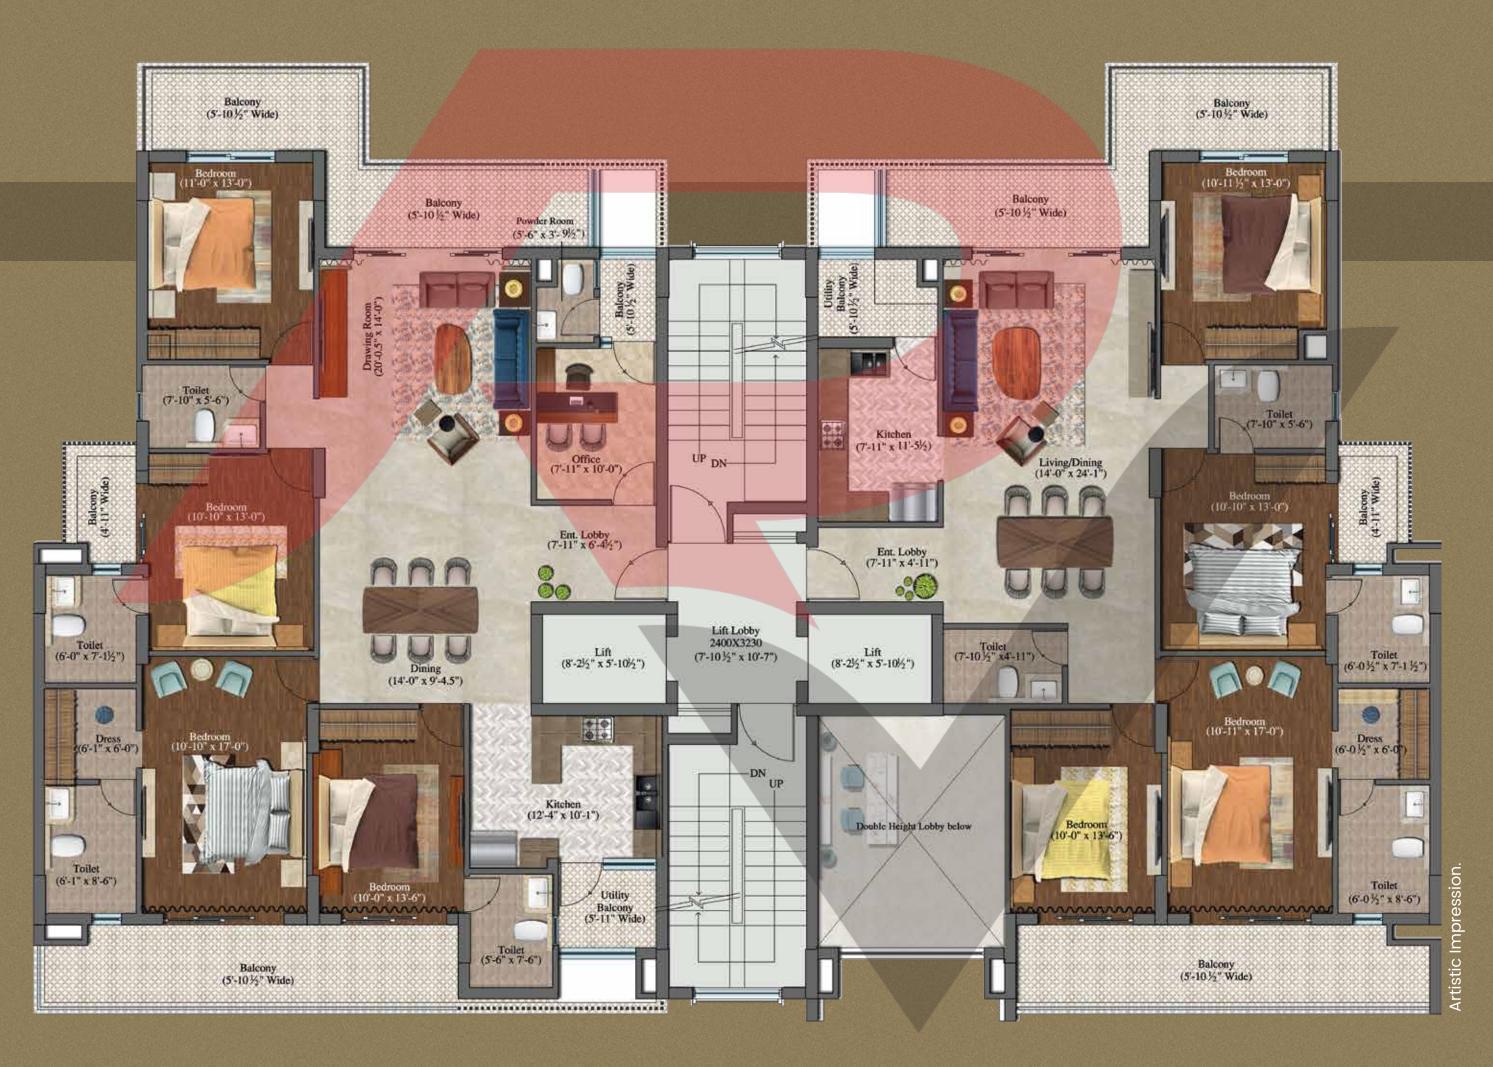

#### **FLOOR PLAN**

#### 4 BHK + Utility

Balcony Area: 461 Sq.Ft.

Carpet Area: 1600 Sq.Ft.

Super Area: 2553 Sq.Ft.

\*All sizes in approx.

#### **4 BHK**

Balcony Area: 445 Sq.Ft.

Carpet Area: 1397 Sq.Ft.

Super Area: 2390 Sq.Ft.