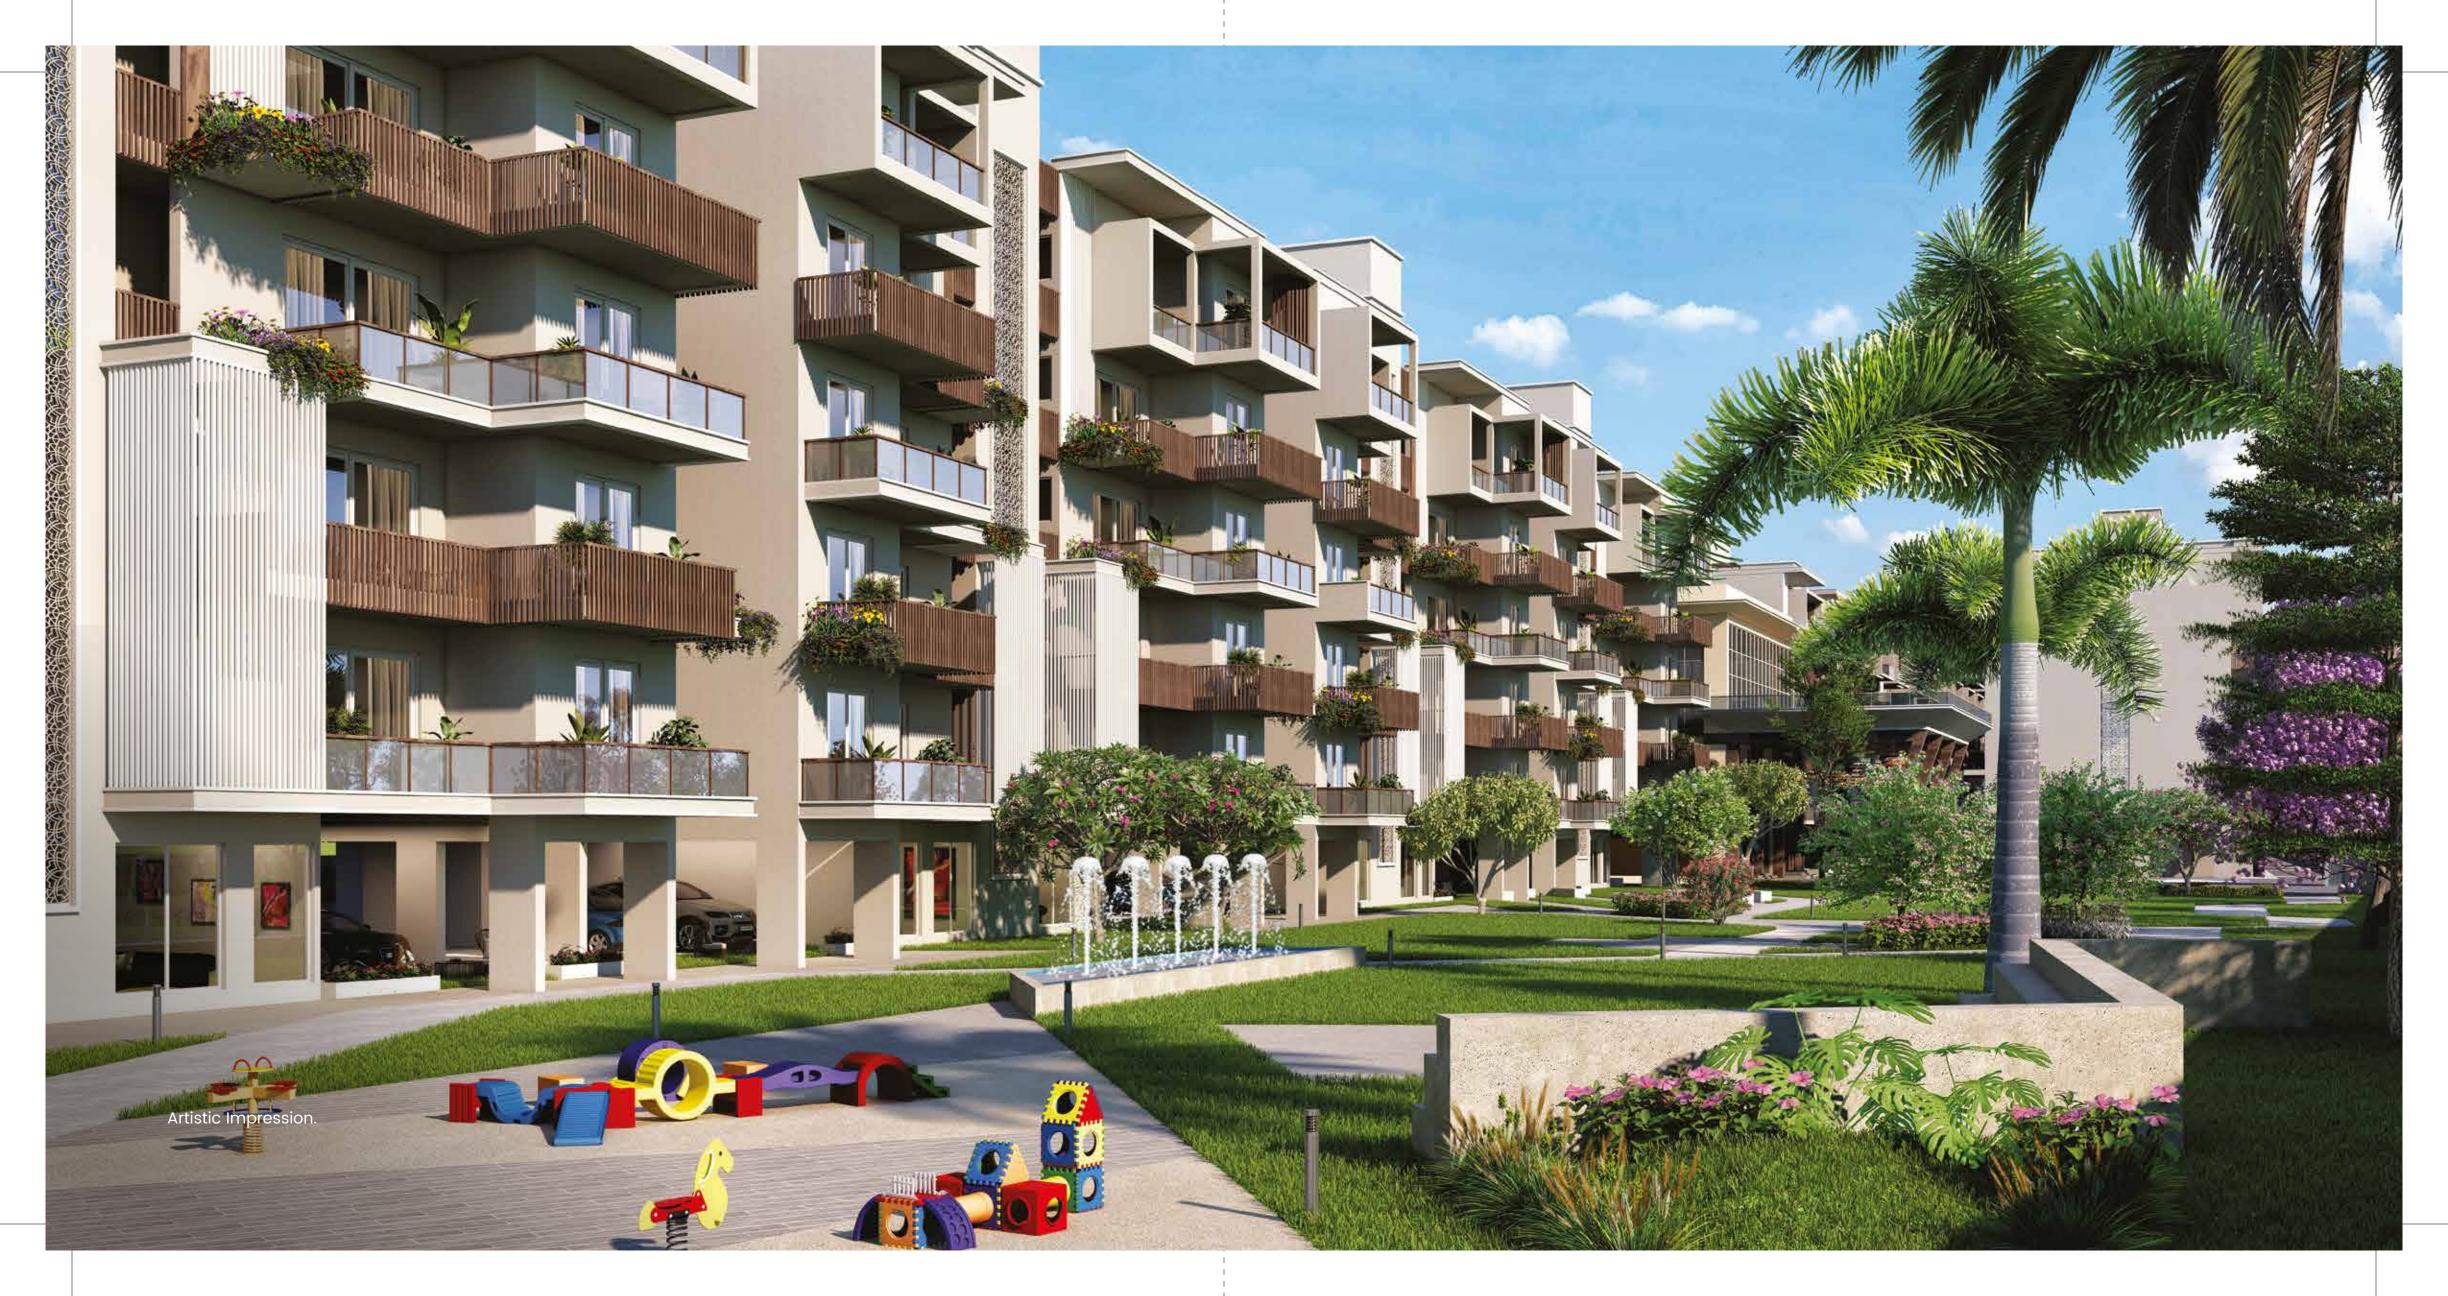

#### Site landscape layout: The Antalyas, Sector 37D, Gurugram.

#### LEGEND

- 1. ENTRANCE GATEWAY
- 2. ENTRANCE WATER FEATURE
- 3. WALKWAY CUM JOGGING TRACK
- 4. DRIVEWAY
- 5. DRIVEOVER LANDSCAPE
- 6. PARTY LAWN

7. STAGE 8. ELEVATED DECK 9. BOUNDARY PLANTATION 10. PALM GROVE 11. AMPHITHEATER WITH STAGE 12. KIDS PLAY AREA

CLUB AMENITIES: Squash Court, Gaming Zone, Reception, Commercial, Restaurant, Banquet Hall, Gymnasium, Bar & Swimming Pool

Artistic Impression.

#### www.realtyventuresindia.com

13. SKATE PARK 14. CRICKET PITCH **15. BADMINTON COURT** 16. HALF BASKETBALL COURT 17. PET PARK 18. SEATING AREA

19. YOGA/MEDITATION 20.ELDERLY GARDEN **21. SEATING PLAZA** 22. EVENT LAWN 23.FITNESS STATION 24.TODDLER PLAY AREA **25.OUTDOOR PLAY LAWN 26.BUFFER PLANTING** 27. LOBBY DROPOFF **28.RAISED PLANTER** 29.CLUB