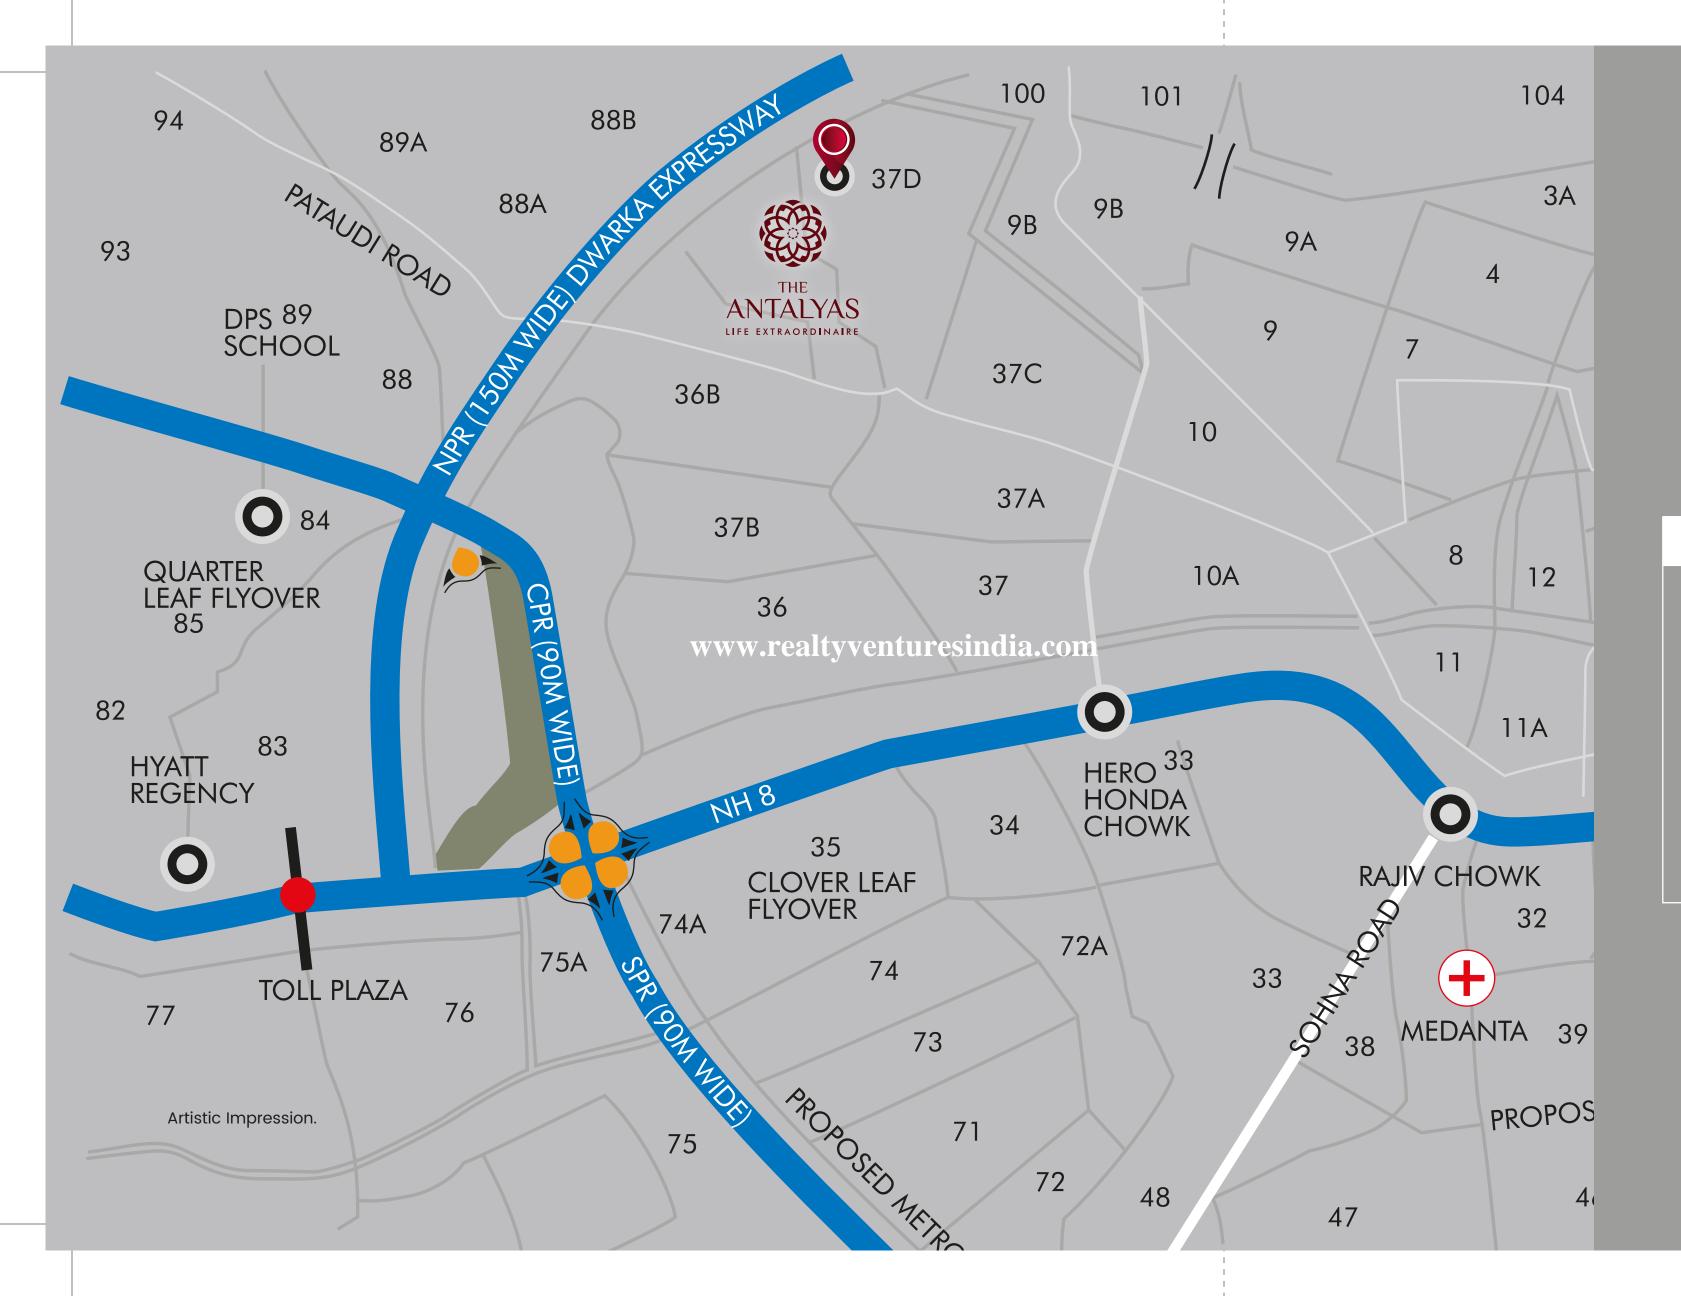

#### Location Map - The Antalyas

| LEGEND                  | DISTANCE (Approx) |
|-------------------------|-------------------|
| NH 48                   | 4.5 Kms           |
| IGI Airport             | 21 Kms            |
| Cybercity               | 17 Kms            |
| Dwarka                  | 15 Kms            |
| IFFCO Chowk             | 15 Kms            |
| NPR (Dwarka Expressway) | 0.5 Kms           |
| MG Road                 | 15 Kms            |
| Hero Honda Chowk        | 6 Kms             |
| Rajiv Chowk             | 9 Kms             |