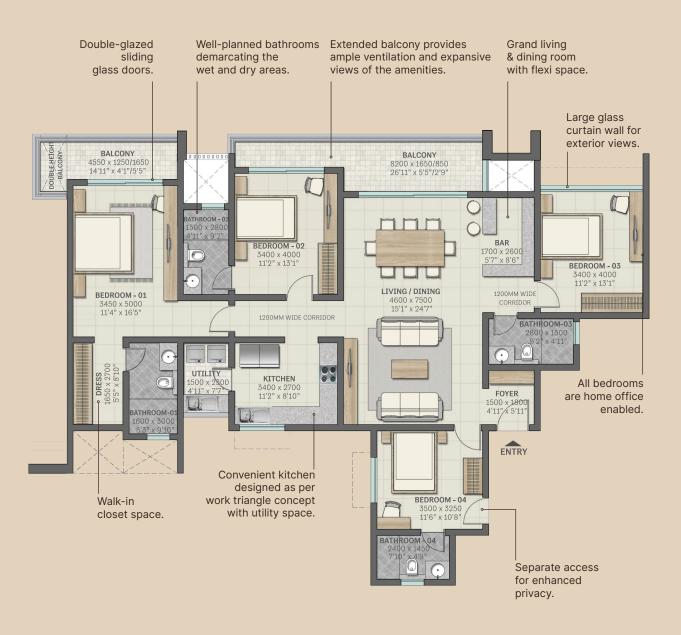

4 Bedroom Residences with Flexi Space Saleable Area - 227.47 SQM (2448 SFT) Carpet Area - 148.35 SQM (1596 SFT)

# www.realtyventuresindia.com

- Living and Dining with Flexi Space
- Kitchen with Utility Space
- 4 Bedrooms
- 2 Balconies
- 4 Bathrooms

Key plan

SBA & Carpet Area rounded up to nearest whole number

All dimensions in mm