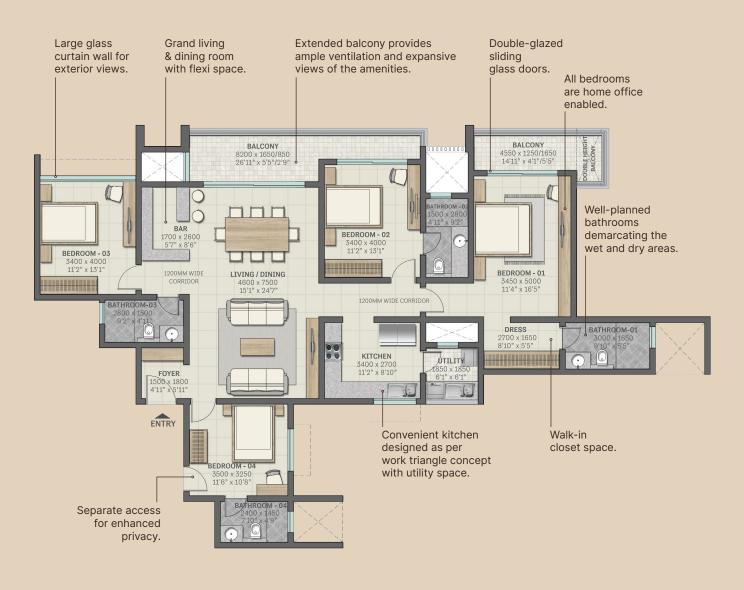

4 Bedroom Residences with Flexi Space Saleable Area - 227.47 SQM (2448 SFT) Carpet Area - 148.35 SQM (1596 SFT)

# www.realtyventuresindia.com

- Living and Dining with Flexi Space
- Kitchen with Utility Space
- 4 Bedrooms
- 2 Balconies
- 4 Bathrooms

Key plan

SBA & Carpet Area rounded up to nearest whole number

All dimensions in mm