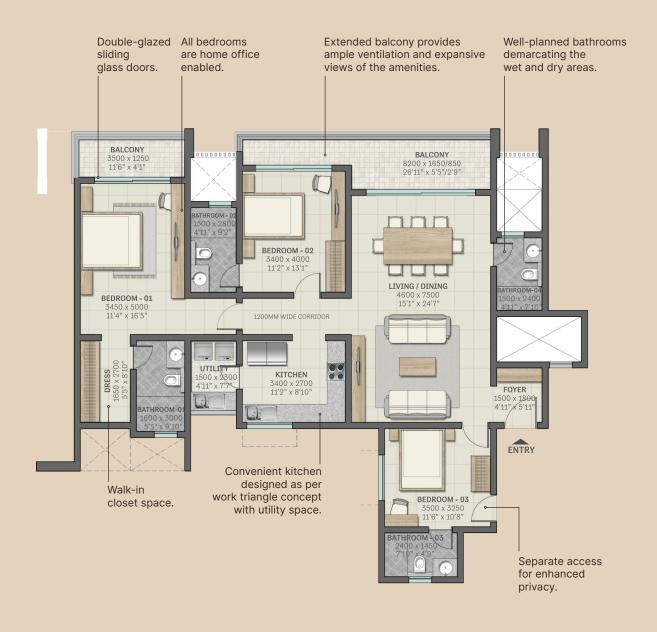

All dimensions in mm



2, 4, 6, 8, 10, 12, 14, 16 & 18<sup>TH</sup> Floor

4 Bedroom Residences with Flexi Space Saleable Area - 227.47 SQM (2448 SFT) Carpet Area - 148.34 SQM (1596 SFT)

# www.realtyventuresindia.com



• Living and Dining with Flexi Space

- Kitchen with Utility Space
- 4 Bedrooms
- 2 Balconies
- 4 Bathrooms

Key plan



SBA & Carpet Area rounded up to nearest whole number

All dimensions in mm



TYPE F10 1<sup>ST</sup> Floor

3 Bedroom Residence with Private Garden Saleable Area - 209.55 SQM (2255 SFT) Carpet Area - 124.86 SQM (1343 SFT)

## www.realtyventuresindia.com



- 3 Bedrooms
- 2 Balconies
- Private Garden
- 4 Bathrooms

Key plan





3 Bedroom Residence Saleable Area - 198.26 SQM (2134 SFT) Carpet Area - 125.74 SQM (1353 SFT)

# www.realtyventuresindia.com



• Living and Dining

- Kitchen with Utility Space
- 3 Bedrooms
- 2 Balconies
- 4 Bathrooms

Key plan





4 Bedroom Residence with Flexi Space & Private Garden Saleable Area - 227.33 SQM (2446 SFT) Carpet Area - 148.35 SQM (1596 SFT)

## www.realtyventuresindia.com



- Living and Dining with Flexi Space
- Kitchen with Utility Space
- 4 Bedrooms
- 2 Balconies
- Private Garden
- 4 Bathrooms

Key plan



All dimensions in mm



3 Bedroom Residence with Flexi Space & Private Garden Saleable Area - 204.99 SQM (2206 SFT) Carpet Area - 132.57 SQM (1426 SFT)

## www.realtyventuresindia.com



- Living and Dining with Flexi Space
- Kitchen with Utility Space
- 4 Bedrooms
- 2 Balconies
- Private Garden
- 4 Bathrooms

Key plan



All dimensions in mm