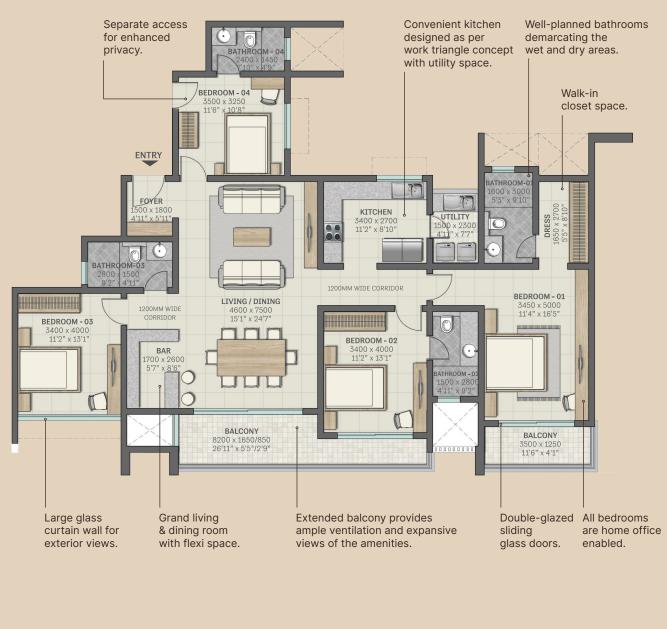

## TYPE F1 3, 5, 7, 9, 11, 13, 15 & 17<sup>™</sup> Floor

4 Bedroom Residences with Flexi Space Saleable Area - 225.14 SQM (2423 SFT) Carpet Area - 148.35 SQM (1596 SFT)

# www.realtyventuresindia.com

- Living and Dining with Flexi Space
- Kitchen with Utility Space
- 4 Bedrooms
- 2 Balconies
- 4 Bathrooms

Key plan

All dimensions in mm

2, 4, 6, 8, 10, 12, 14, 16 & 18<sup>th</sup> Floor