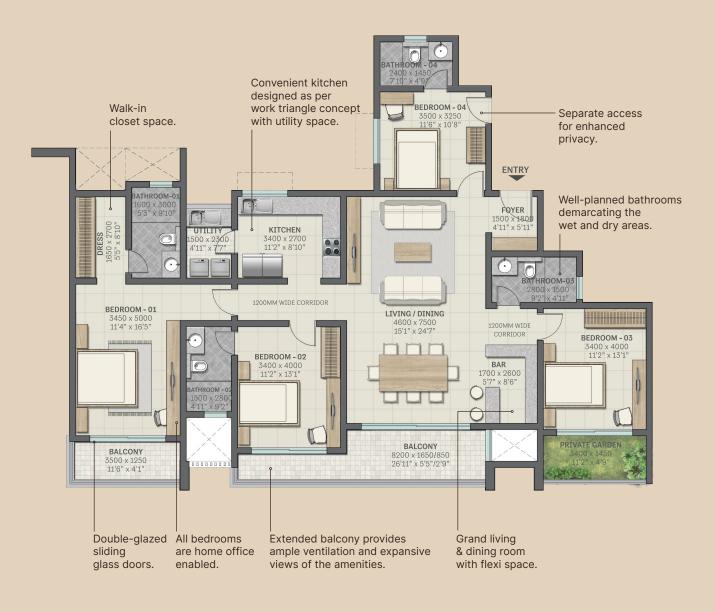

## TYPE F1 3, 5, 7, 9, 11, 13, 15 & 17<sup>™</sup> Floor

4 Bedroom Residences with Flexi Space Saleable Area - 225.14 SQM (2423 SFT) Carpet Area - 148.35 SQM (1596 SFT)

# www.realtyventuresindia.com

- Living and Dining with Flexi Space
- Kitchen with Utility Space
- 4 Bedrooms
- 2 Balconies
- 4 Bathrooms

Key plan

All dimensions in mm

2, 4, 6, 8, 10, 12, 14, 16 & 18<sup>th</sup> Floor