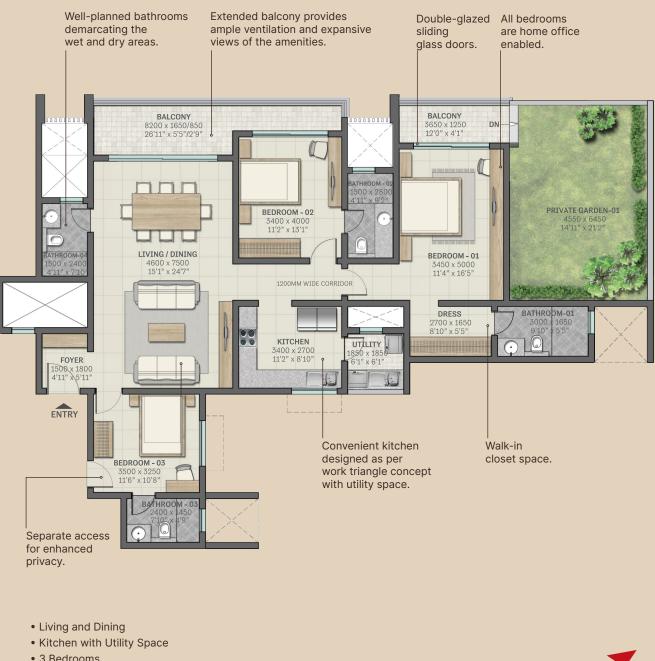

TYPE F10 1<sup>ST</sup> Floor

3 Bedroom Residence with Private Garden Saleable Area - 209.55 SQM (2255 SFT) Carpet Area - 124.86 SQM (1343 SFT)

## www.realtyventuresindia.com

- 3 Bedrooms
- 2 Balconies
- Private Garden
- 4 Bathrooms

Key plan

3 Bedroom Residence Saleable Area - 198.26 SQM (2134 SFT) Carpet Area - 125.74 SQM (1353 SFT)

# www.realtyventuresindia.com

• Living and Dining

- Kitchen with Utility Space
- 3 Bedrooms
- 2 Balconies
- 4 Bathrooms

Key plan

4 Bedroom Residence with Flexi Space & Private Garden Saleable Area - 227.33 SQM (2446 SFT) Carpet Area - 148.35 SQM (1596 SFT)