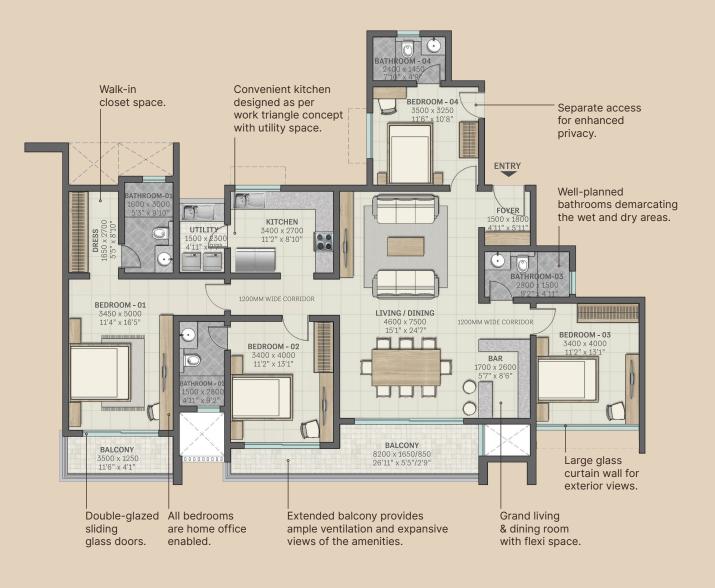

## TYPE F1 3, 5, 7, 9, 11, 13, 15 & 17<sup>™</sup> Floor

4 Bedroom Residences with Flexi Space Saleable Area - 225.14 SQM (2423 SFT) Carpet Area - 148.35 SQM (1596 SFT)

# www.realtyventuresindia.com

- Living and Dining with Flexi Space
- Kitchen with Utility Space
- 4 Bedrooms
- 2 Balconies
- 4 Bathrooms

Key plan

All dimensions in mm

2, 4, 6, 8, 10, 12, 14, 16 & 18<sup>th</sup> Floor