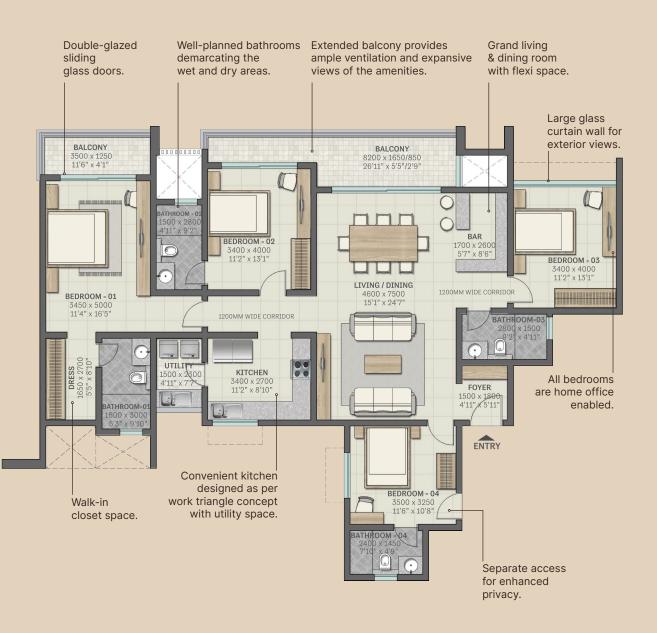

## TYPE F1 3, 5, 7, 9, 11, 13, 15 & 17<sup>™</sup> Floor

4 Bedroom Residences with Flexi Space Saleable Area - 225.14 SQM (2423 SFT) Carpet Area - 148.35 SQM (1596 SFT)

# www.realtyventuresindia.com

- Living and Dining with Flexi Space
- Kitchen with Utility Space
- 4 Bedrooms
- 2 Balconies
- 4 Bathrooms

Key plan

All dimensions in mm

2, 4, 6, 8, 10, 12, 14, 16 & 18<sup>th</sup> Floor