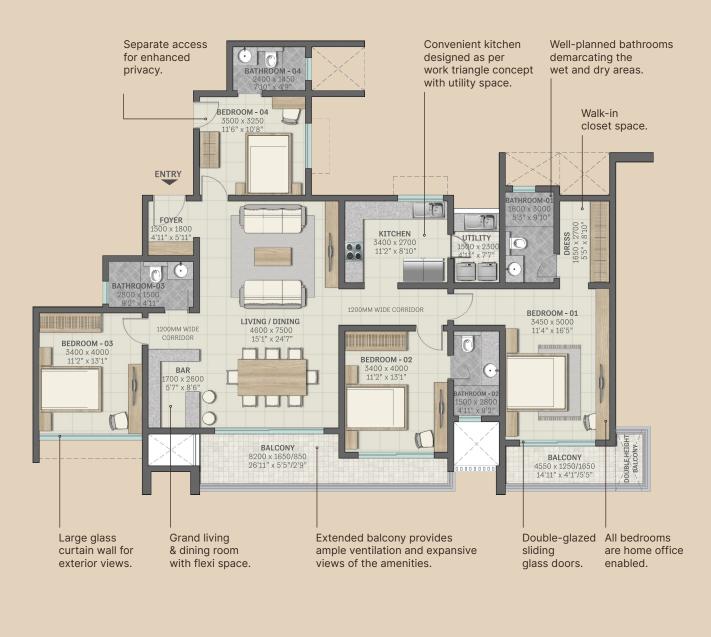

4 Bedroom Residences with Flexi Space Saleable Area - 227.47 SQM (2448 SFT) Carpet Area - 148.35 SQM (1596 SFT)

# www.realtyventuresindia.com

- Living and Dining with Flexi Space
- Kitchen with Utility Space
- 4 Bedrooms
- 2 Balconies
- 4 Bathrooms

Key plan

SBA & Carpet Area rounded up to nearest whole number

All dimensions in mm