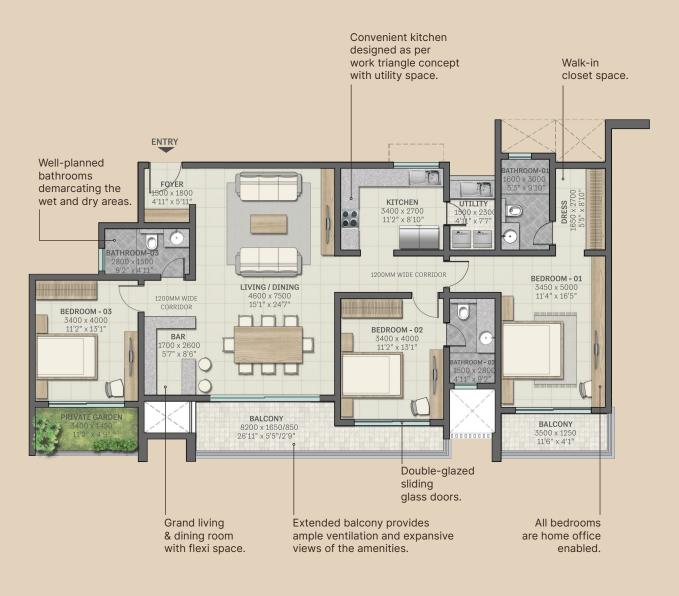

# www.realtyventuresindia.com

• Living and Dining

- Kitchen with Utility Space
- 3 Bedrooms
- 2 Balconies
- 4 Bathrooms

Key plan

4 Bedroom Residence with Flexi Space & Private Garden Saleable Area - 227.33 SQM (2446 SFT) Carpet Area - 148.35 SQM (1596 SFT)

## www.realtyventuresindia.com

- Living and Dining with Flexi Space
- Kitchen with Utility Space
- 4 Bedrooms
- 2 Balconies
- Private Garden
- 4 Bathrooms

Key plan

All dimensions in mm

3 Bedroom Residence with Flexi Space & Private Garden Saleable Area - 204.99 SQM (2206 SFT) Carpet Area - 132.57 SQM (1426 SFT)