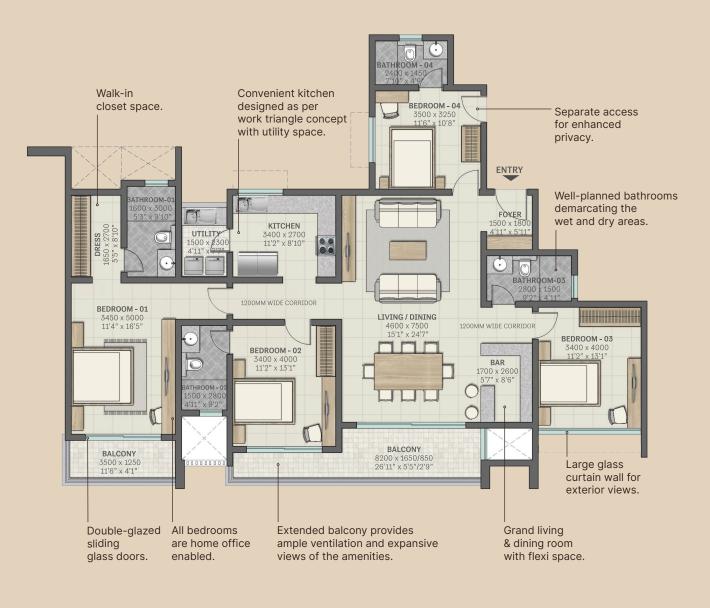

## TYPE F1 3, 5, 7, 9, 11, 13, 15 & 17<sup>™</sup> Floor

4 Bedroom Residences with Flexi Space Saleable Area - 225.14 SQM (2423 SFT) Carpet Area - 148.35 SQM (1596 SFT)

# www.realtyventuresindia.com

- Living and Dining with Flexi Space
- Kitchen with Utility Space
- 4 Bedrooms
- 2 Balconies
- 4 Bathrooms

Key plan

All dimensions in mm

2, 4, 6, 8, 10, 12, 14, 16 & 18<sup>th</sup> Floor