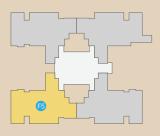

## TYPE F1 3, 5, 7, 9, 11, 13, 15 & 17<sup>™</sup> Floor

4 Bedroom Residences with Flexi Space Saleable Area - 225.14 SQM (2423 SFT) Carpet Area - 148.35 SQM (1596 SFT)

# www.realtyventuresindia.com

- Living and Dining with Flexi Space
- Kitchen with Utility Space
- 4 Bedrooms
- 2 Balconies
- 4 Bathrooms

Key plan

All dimensions in mm

2, 4, 6, 8, 10, 12, 14, 16 & 18<sup>th</sup> Floor