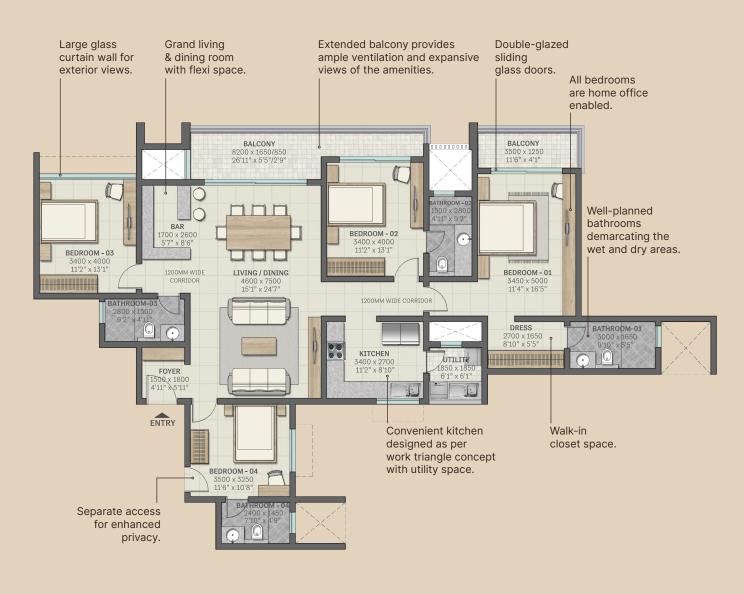

## TYPE F1 3, 5, 7, 9, 11, 13, 15 & 17<sup>™</sup> Floor

4 Bedroom Residences with Flexi Space Saleable Area - 225.14 SQM (2423 SFT) Carpet Area - 148.35 SQM (1596 SFT)

# www.realtyventuresindia.com

- Living and Dining with Flexi Space
- Kitchen with Utility Space
- 4 Bedrooms
- 2 Balconies
- 4 Bathrooms

Key plan

All dimensions in mm

2, 4, 6, 8, 10, 12, 14, 16 & 18<sup>th</sup> Floor