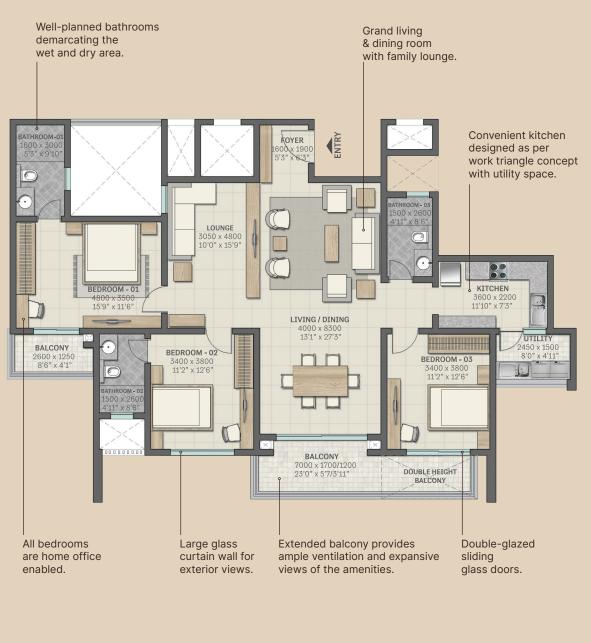

## TYPE G2 2, 4, 6, 8, 10, 12, 14, 16 & 18<sup>™</sup> Floor

3 Bedroom Residence with Family Lounge Saleable Area - 192.68 SQM (2073 SFT) Carpet Area - 125.25 SQM (1348 SFT) www.realtyventuresindia.com

- Living and Dining
- Family Lounge
- Kitchen with Utility Space
- 3 Bedrooms
- 2 Balconies
- 3 Bathrooms

Key plan

SBA & Carpet Area rounded up to nearest whole number