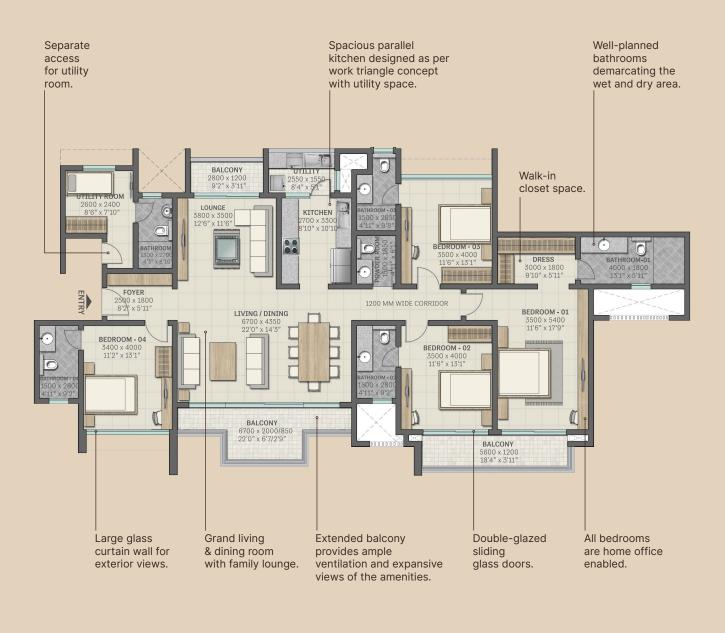

# TYPE H1 3,5,7,9,11,13,15 & 17<sup>™</sup> Floor

4 Bedroom Residence with Family Lounge & Utility Room Saleable Area - 269.55 SQM (2901 SFT) Carpet Area - 177.60 SQM (1911 SFT) www.realtyventuresindia.com

- Living and Dining
- Family Lounge
- Kitchen with Utility Space
- Utility Room with Bathroom
- 4 Bedrooms
- 3 Balconies
- 4 Bathrooms
- Powder Room

Key plan