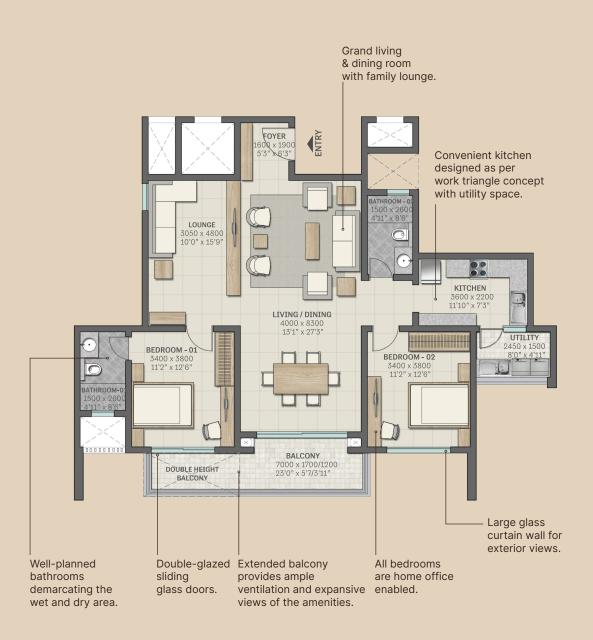

#### TYPE G3 1<sup>st</sup> Floor

2 Bedroom Residence with Family Lounge Saleable Area - 157.25 SQM (1692 SFT) Carpet Area - 102.51 SQM (1103 SFT) www.realtyventuresindia.com

- Living and Dining
- Family Lounge
- Kitchen with Utility Space
- 2 Bedrooms
- 2 Balconies
- 2 Bathrooms

Key plan

SBA & Carpet Area rounded up to nearest whole number