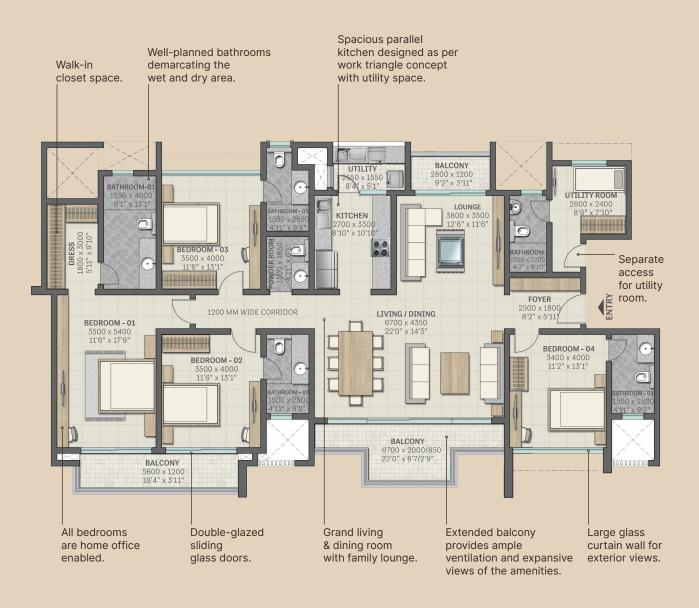

# TYPE H1 3,5,7,9,11,13,15 & 17<sup>™</sup> Floor

4 Bedroom Residence with Family Lounge & Utility Room Saleable Area - 269.55 SQM (2901 SFT) Carpet Area - 177.60 SQM (1911 SFT) www.realtyventuresindia.com

- Living and Dining
- Family Lounge
- Kitchen with Utility Space
- Utility Room with Bathroom
- 4 Bedrooms
- 3 Balconies
- 4 Bathrooms
- Powder Room

Key plan