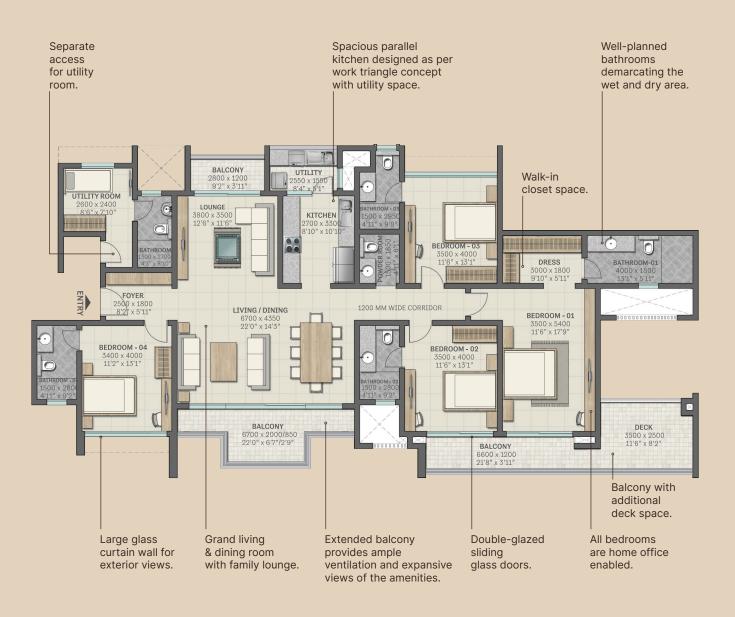

## TYPE H2 1, 2, 3, 5, 6, 8, 9, 11, 12, 14, 15, 17 & 18<sup>™</sup> Floor

4 Bedroom Residence with Family Lounge & Utility Room Saleable Area - 270.66 SQM (2913 SFT) Carpet Area - 176.55 SQM (1900 SFT) www.realtyventuresindia.com

- Living and Dining
- Family Lounge
- Kitchen with Utility Space
- Utility Room with Bathroom
- 4 Bedrooms
- 3 Balconies
- 4 Bathrooms
- Powder Room

Key plan