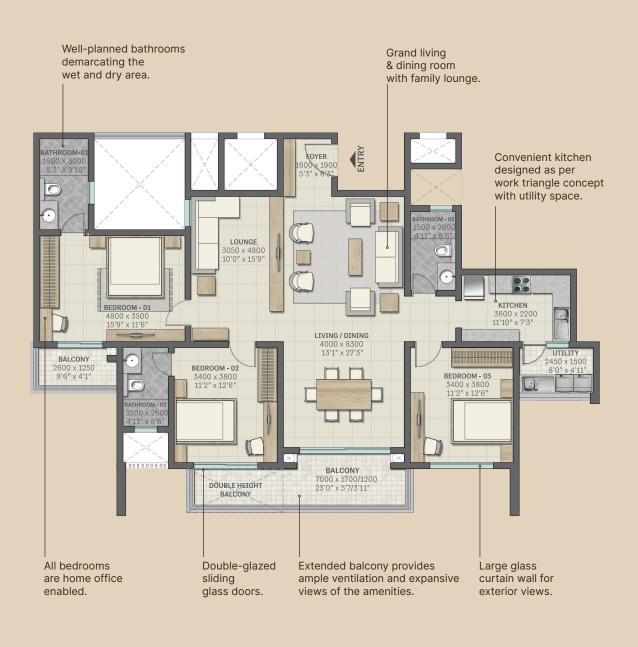

# TYPE G1 3, 5, 7, 9, 11, 13, 15 & 17<sup>™</sup> Floor

3 Bedroom Residence with Family Lounge Saleable Area - 192.68 SQM (2073 SFT) Carpet Area - 125.25 SQM (1348 SFT) www.realtyventuresindia.com

- Living and Dining
- Family Lounge
- Kitchen with Utility Space
- 3 Bedrooms
- 2 Balconies
- 3 Bathrooms

Key plan

SBA & Carpet Area rounded up to nearest whole number