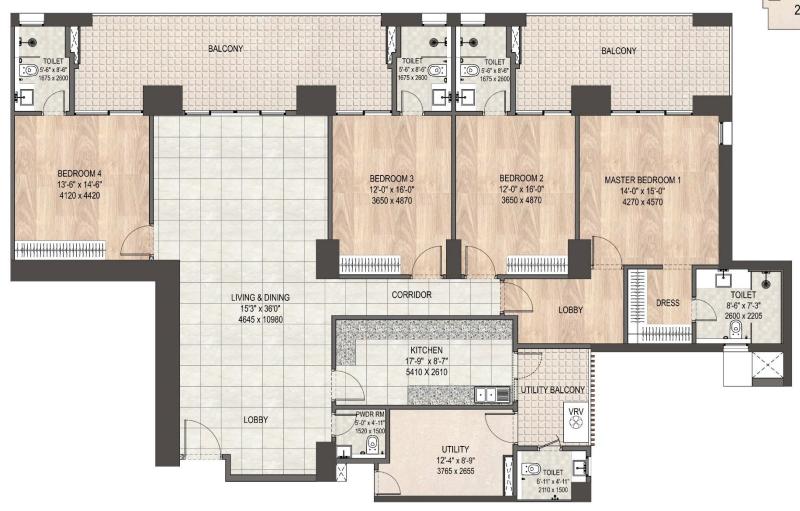

#### **TYPICAL UNIT PLAN**

- Access to wide balconies (9'9") from all bedrooms
- Master bedroom with lobby/ study
- Floor to floor height 3.4 m in regular units
- Powder room in all units with bathroom attached to each bedroom
- Thoughtfully planned units with access to utility/ servant rooms through kitchen & from outside

TYPICAL PLAN APPLICABLE FOR APARTMENT NO. 2 & 4 AND MIRROR IMAGE OF THIS PLAN IS APPLICABLE FOR APARTMENT 1 & 3 IN TOWERS A, B, C, D, E, F & G.