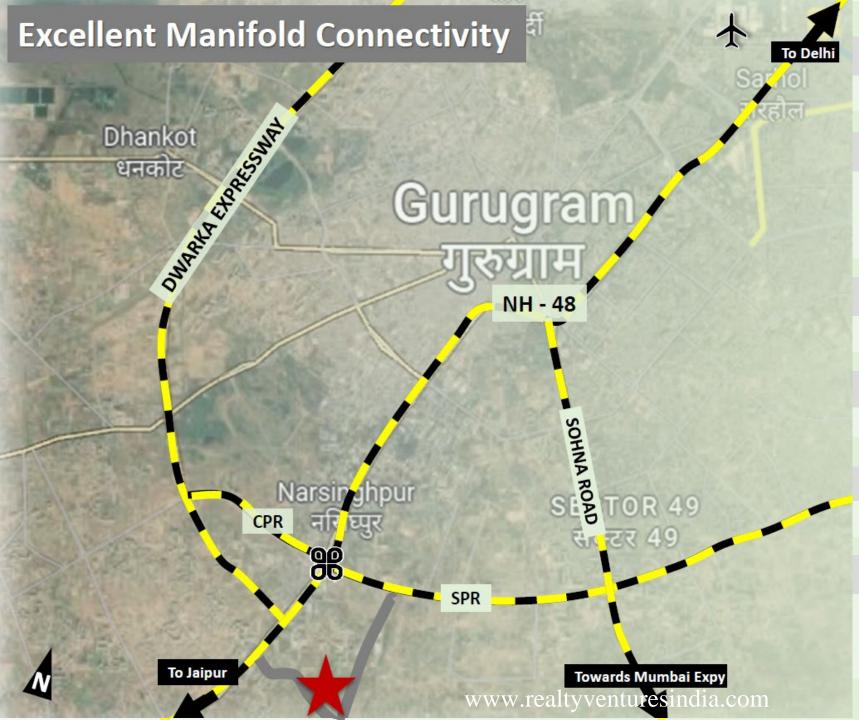

#### Direct Access to NH – 48

· Major highway traversing Gurgaon

#### **Quick access to SPR**

- Connected to SPR from 60 m wide road;
- Connects site to key hubs ~ GCR, GCX, etc.
- Elevated SPR proposed

#### CPR ~ 135 m wide multiutility corridor

Access to areas of New Gurgaon & Manesar

#### NPR ~ 150 m wide elevated expressway

· Connecting to Dwarka & IGI Airport

#### **Clover Leaf**

4-way junction for NH-48, SPR, CPR & NPR

#### **DMIC**

- · Industrial corridor, length of 1,504 km
  - Easy connectivity to Mumbai Expy through Sohna Road