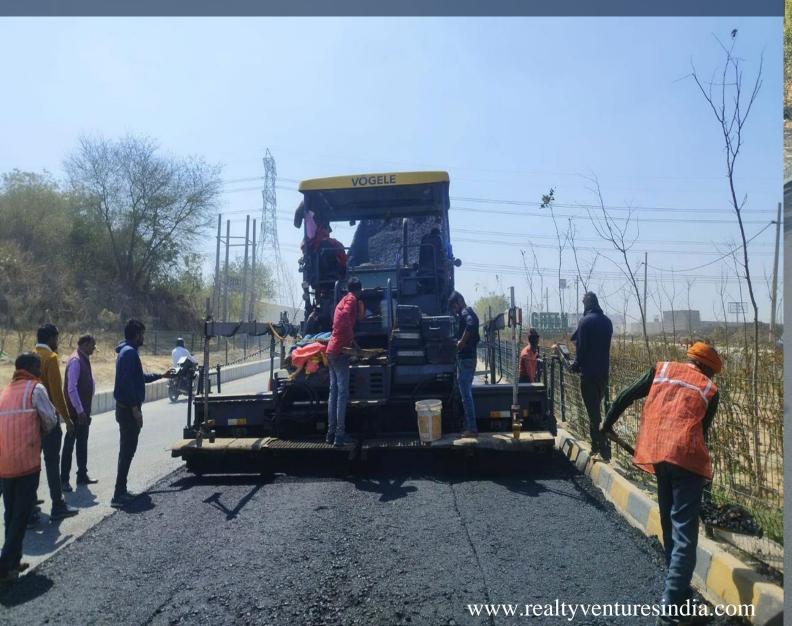

Augmentation of infrastructure through installation of smart streetlights, traffic signals, height barriers, landscaped roundabouts and direct access from NH48.

Road repair & resurfacing in progress for SPR & sector roads around DLF Privana

## **CURRENT INFRA DEVELOPMENT**

#### INFRA UPGRADE