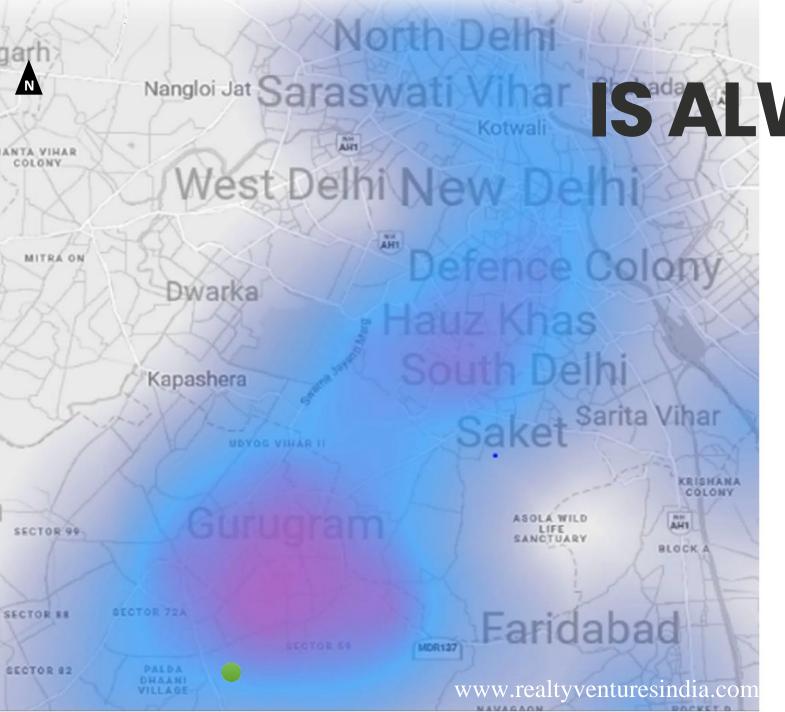

afari

> Upcoming 10,000 acres safari park being designed

 Presence of resorts/ golfcourses ~ ITC Grand Bharat, Tarundhan Valley, Karma Lakelands, Golden Greens in proximity.

www.realtyventuresindia.com



#### Direct Access to NH – 48



· Major highway traversing Gurgaon

#### **Quick access to SPR**

- Connected to SPR from 60 m wide road;
- Connects site to key hubs ~ GCR, GCX, etc.
- Elevated SPR proposed

#### CPR ~ 135 m wide multiutility corridor

Access to areas of New Gurgaon & Manesar

#### NPR ~ 150 m wide elevated expressway

· Connecting to Dwarka & IGI Airport

#### **Clover Leaf**

4-way junction for NH-48, SPR, CPR & NPR

#### **DMIC**

- · Industrial corridor, length of 1,504 km
  - Easy connectivity to Mumbai Expy through Sohna Road







## AIRPORT CONNECTIVITY







## WHERE THE 'AQI'

## ISALWAYS BETTER





#### **DLF PRIVANA**



**6.7** km green belt stretch along sectors 76 & 77 on both sides developed & maintained by DLF. Road section comprising of dedicated cycle tracks, footpaths, greens belts, etc.

Corporates such as **Air India Training Centre**, **Corporate Greens** to lead way for an **affluent working population**.

Augmentation of infrastructure through installation of smart streetlights, traffic signals, height barriers, landscaped roundabouts and direct access from NH48.

Road repair & resurfacing in progress for SPR & sector roads around DLF Privana

**500-meter-wide reserved greens** shall enhance the air quality & surrounding views of DLF Privana ecosystem

www.realtyventuresindia.com

HARERA Registration No. RC/REP/HARERA/GGM/77