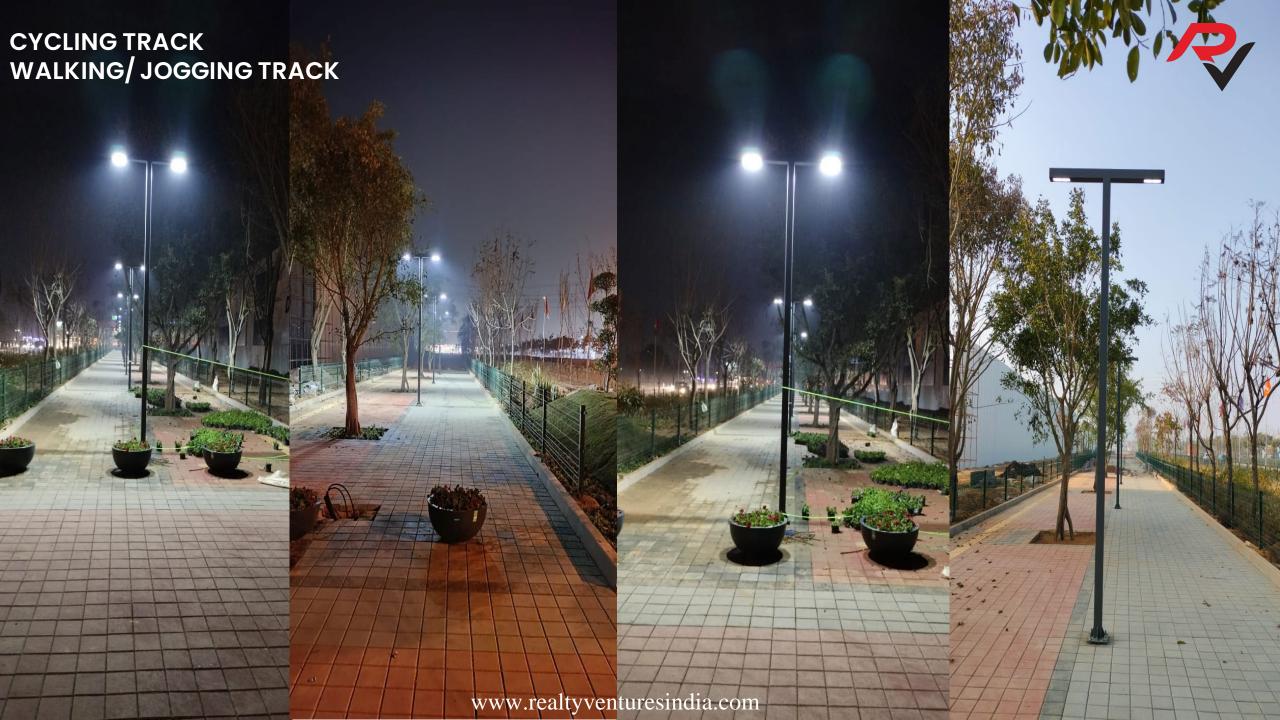

#### **DLF PRIVANA**

**6.7** km green belt stretch along sectors 76 & 77 on both sides developed & maintained by DLF. Road section comprising of dedicated cycle tracks, footpaths, greens belts, etc.

Corporates such as **Air India Training Centre**, **Corporate Greens** to lead way for an **affluent working population**.

## **CURRENT INFRA DEVELOPMENT**

#### INFRA UPGRADE