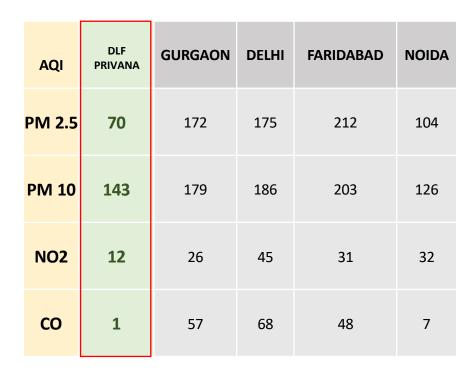

## WHERE THE 'AQI'

## ISALWAYS BETTER

**500-meter-wide reserved greens** shall enhance the air quality & surrounding views of DLF Privana ecosystem

www.realtyventuresindia.com

HARERA Registration No. RC/REP/HARERA/GGM/772/504/2023/116 dated: 04.12.2023 HARERA Website: https://harvanarera.gov.in