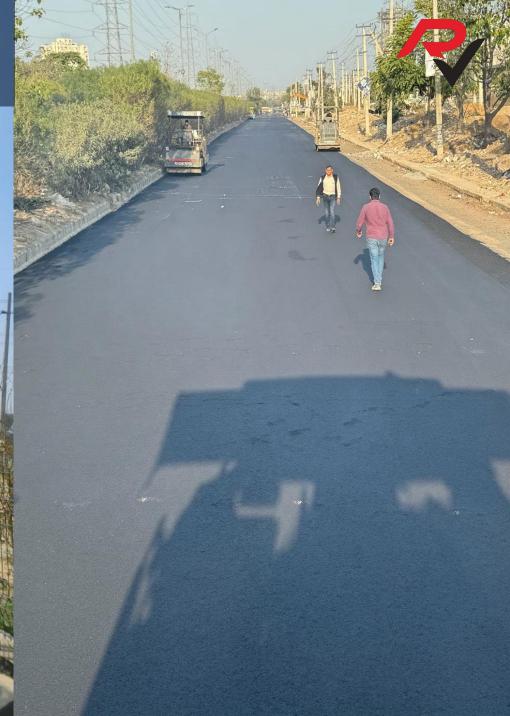

Augmentation of infrastructure through installation of smart streetlights, traffic signals, height barriers, landscaped roundabouts and direct access from NH48.

Road repair & resurfacing in progress for SPR & sector roads around DLF Privana

## **CURRENT INFRA DEVELOPMENT**

#### INFRA UPGRADE