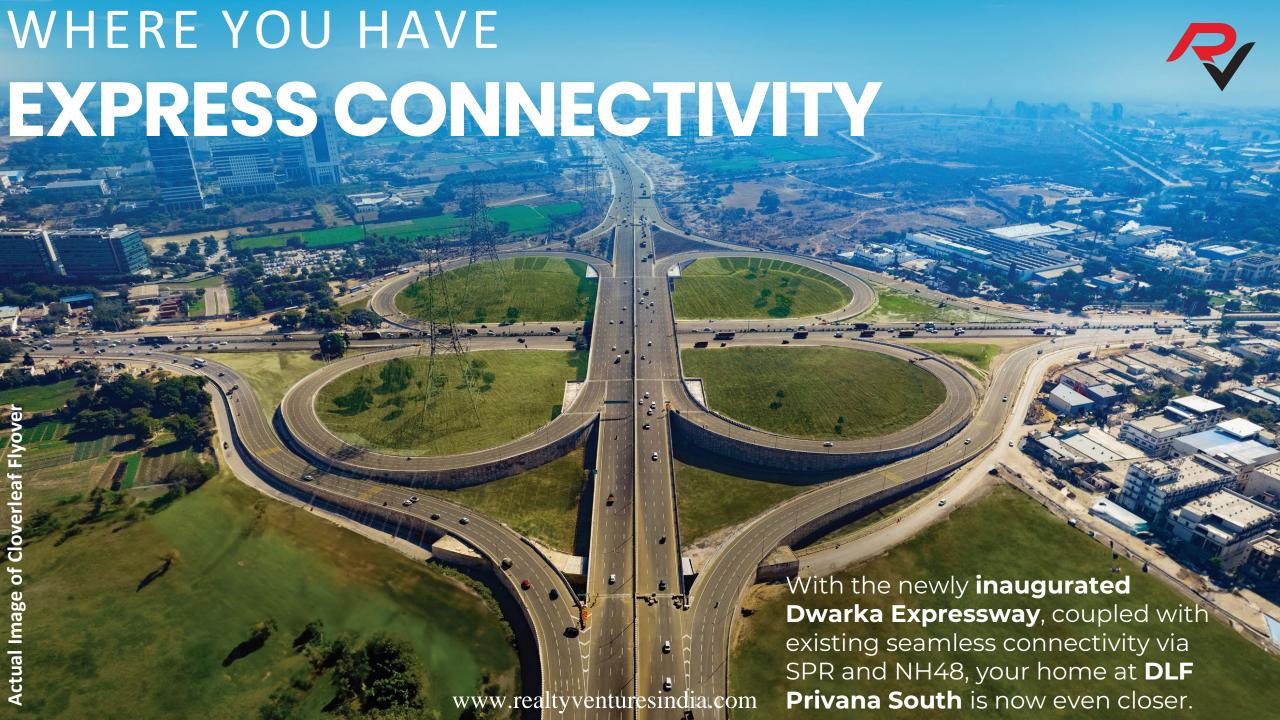

## **CURRENT INFRA DEVELOPMENT**

#### INFRA UPGRADE

Augmentation of infrastructure through installation of smart streetlights, traffic signals, height barriers, landscaped roundabouts and direct access from NH48.

Road repair & resurfacing in progress for SPR & sector roads around DLF Privana