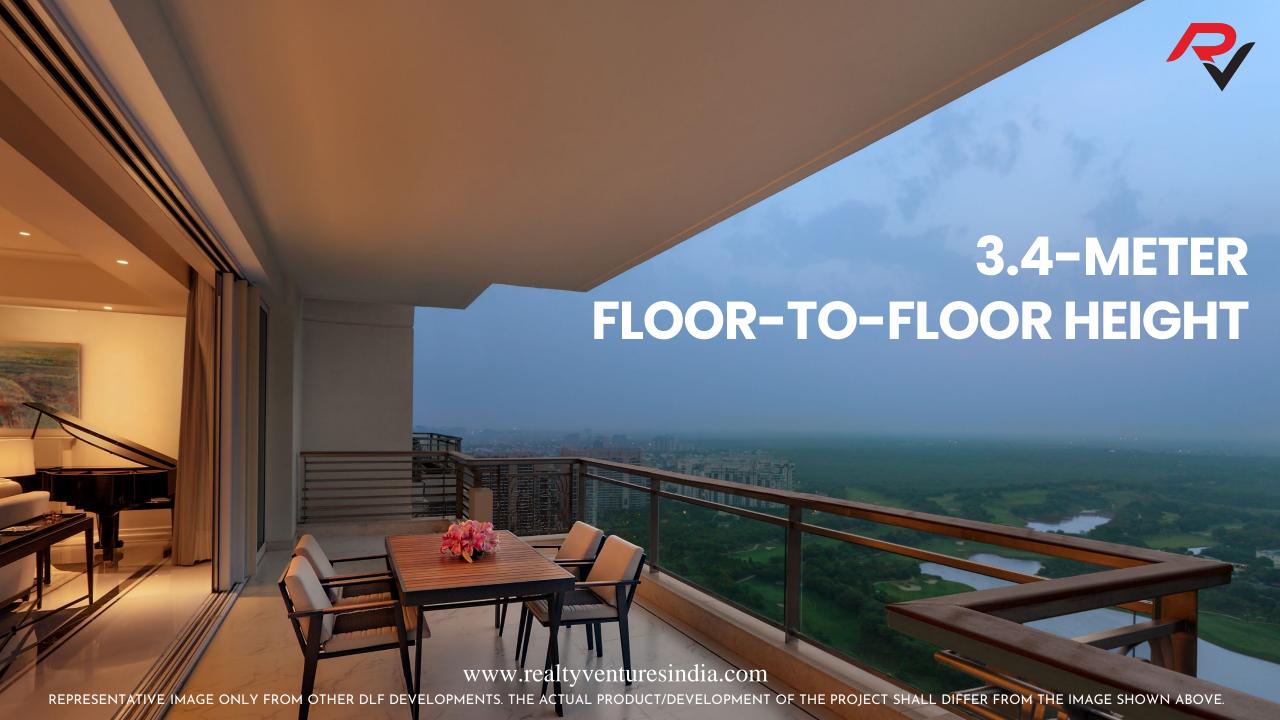

#### **TYPICAL UNIT PLAN**

- Access to wide balconies (9'9") from all bedrooms
- Master bedroom with lobby/ study
- Floor to floor height 3.4 m in regular units
- Powder room in all units with bathroom attached to each bedroom
- Thoughtfully planned units with access to utility/ servant rooms through kitchen & from outside