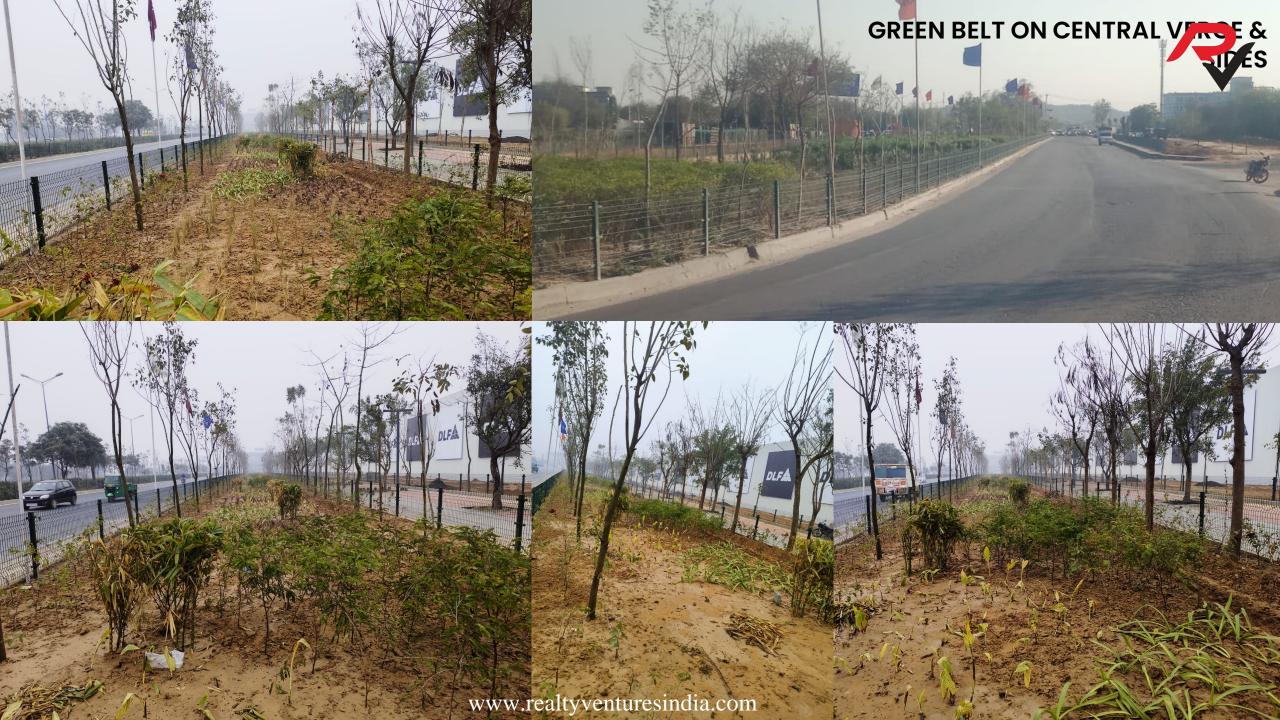

#### **DLF PRIVANA**

**6.7** km green belt stretch along sectors 76 & 77 on both sides developed & maintained by DLF. Road section comprising of dedicated cycle tracks, footpaths, greens belts, etc.

Corporates such as **Air India Training Centre**, **Corporate Greens** to lead way for an **affluent working population**.

**500-meter-wide reserved greens** shall enhance the air quality & surrounding views of DLF Privana ecosystem

www.realtyventuresindia.com

HARERA Registration No. RC/REP/HARERA/GGM/772/504/2023/116 dated: 04.12.2023 HARERA Website: https://harvanarera.gov.in

## **CURRENT INFRA DEVELOPMENT**

#### INFRA UPGRADE