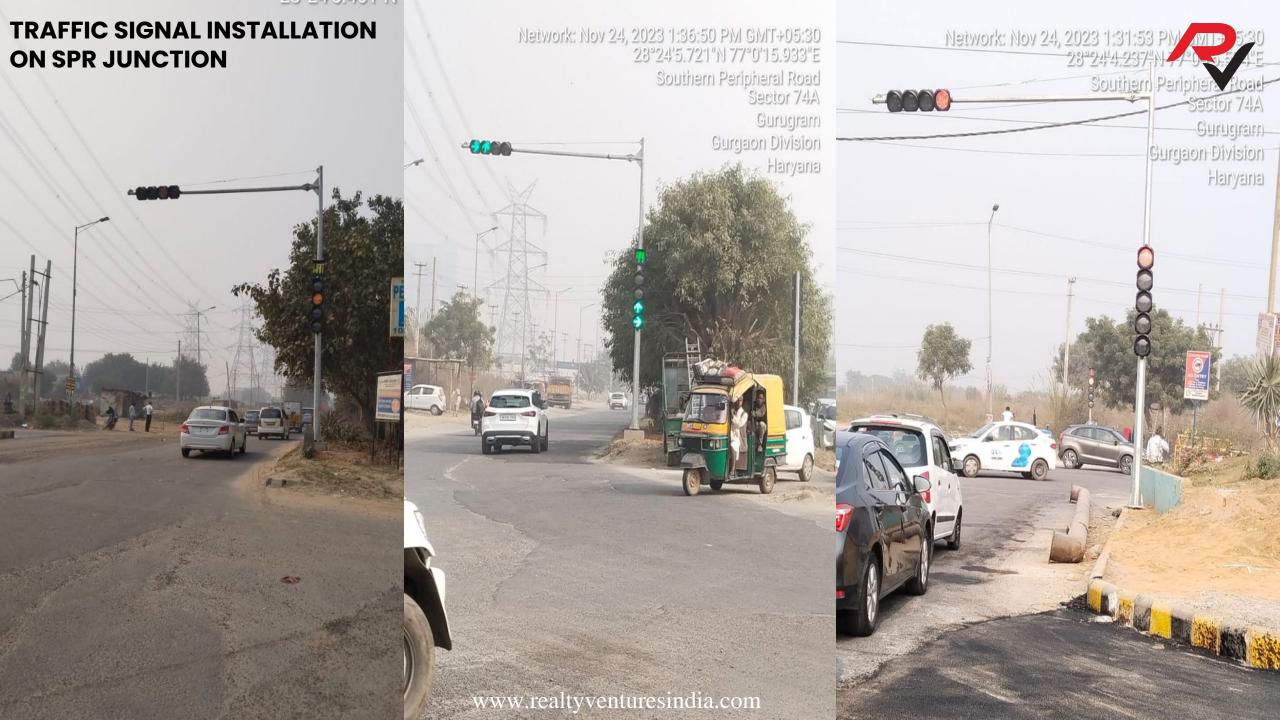

Augmentation of infrastructure through installation of smart streetlights, traffic signals, height barriers, landscaped roundabouts and direct access from NH48.

Road repair & resurfacing in progress for SPR & sector roads around DLF Privana

## **CURRENT INFRA DEVELOPMENT**

#### INFRA UPGRADE