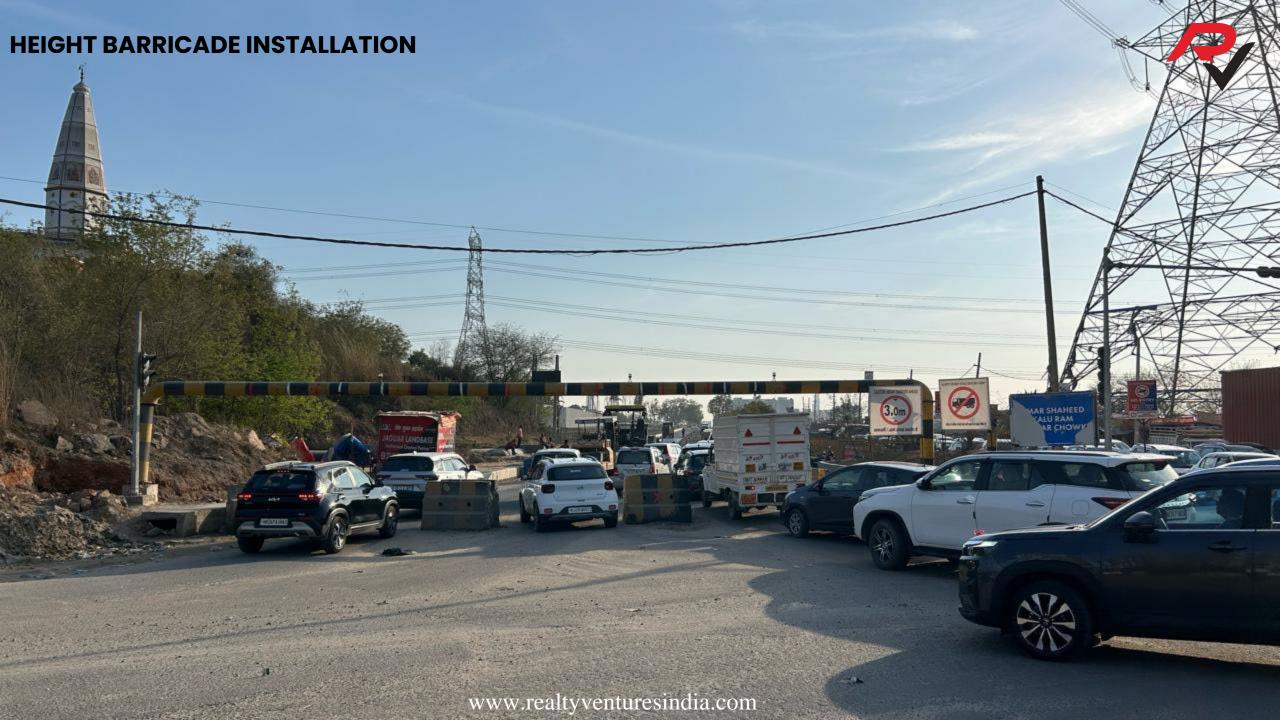

Augmentation of infrastructure through installation of smart streetlights, traffic signals, height barriers, landscaped roundabouts and direct access from NH48.

Road repair & resurfacing in progress for SPR & sector roads around DLF Privana

## **CURRENT INFRA DEVELOPMENT**

#### INFRA UPGRADE