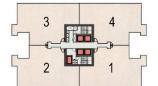

#### **TYPICAL UNIT PLAN**

- Access to wide balconies (9'9") from all bedrooms
- Master bedroom with lobby/ study
- Floor to floor height 3.4 m in regular units
- Powder room in all units with bathroom attached to each bedroom
- Thoughtfully planned units with access to utility/ servant rooms through kitchen & from outside

TYPICAL PLAN APPLICABLE FOR APARTMENT NO. 2 & 4 AND MIRROR IMAGE OF THIS PLAN IS APPLICABLE FOR APARTMENT 1 & 3 IN TOWERS A, B, C, D, E, F & G.