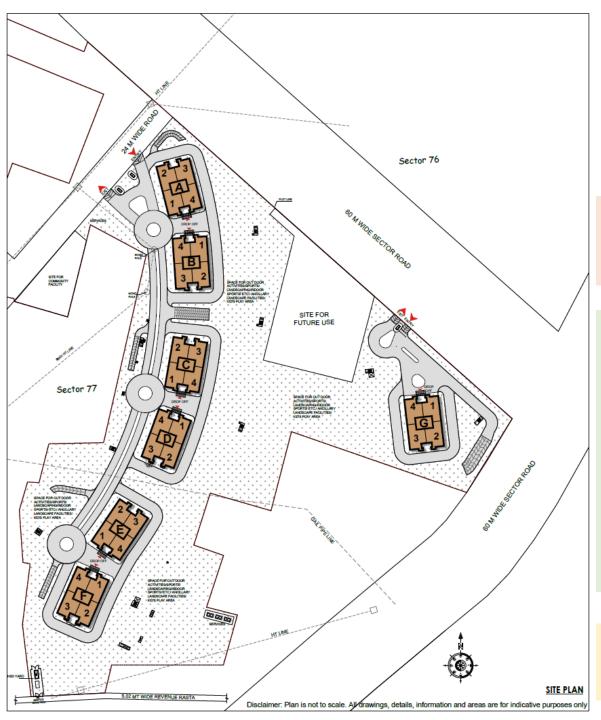

## MASTER PLAN TYPICAL LEVEL

#### **Frontage**

➤ Large frontage on 60 m sector road – 562 mtrs (for entire Sector 77 parcel)

#### **Excellent Layout**

- 2-unit types Typical 3,577 sft and Penthouse 5,472 sft
- > 1,113 units 1,096 Typical units and 14 PH units
- Only **7 towers** in 25.148 acres
- No Towers overlooking each other
- > 44 units per acre
- ➤ Residential Ground coverage of ~ 12%
- 3 car parks for typical units

#### **Aravali Views**

> S+41 Towers with fantastic view of Aravallis