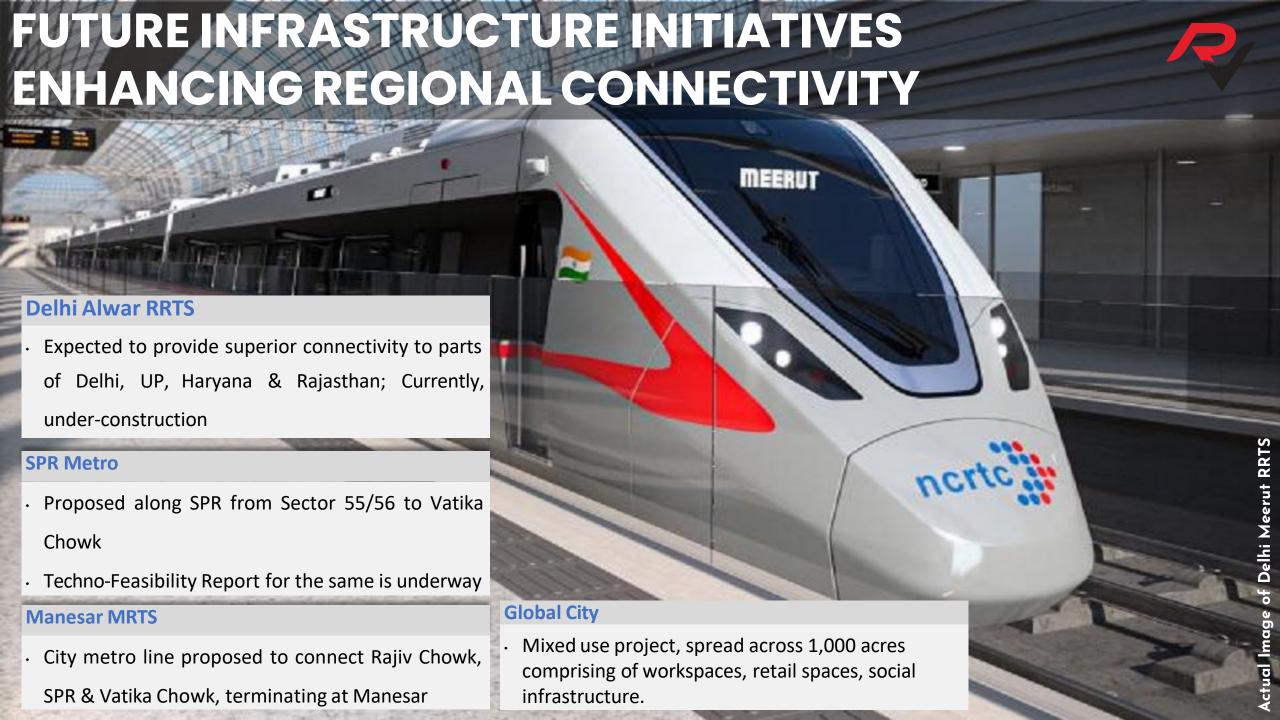

s** 

**Golf Courses** 

Aravalli Safari

> Upcoming 10,000 acres safari park being designed

 Presence of resorts/ golfcourses ~ ITC Grand Bharat, Tarundhan Valley, Karma Lakelands, Golden Greens in proximity.

www.realtyventuresindia.com



#### Direct Access to NH – 48



· Major highway traversing Gurgaon

#### **Quick access to SPR**

- Connected to SPR from 60 m wide road;
- Connects site to key hubs ~ GCR, GCX, etc.
- Elevated SPR proposed

#### CPR ~ 135 m wide multiutility corridor

Access to areas of New Gurgaon & Manesar

#### NPR ~ 150 m wide elevated expressway

· Connecting to Dwarka & IGI Airport

#### **Clover Leaf**

4-way junction for NH-48, SPR, CPR & NPR

#### **DMIC**

- · Industrial corridor, length of 1,504 km
  - Easy connectivity to Mumbai Expy through Sohna Road







## AIRPORT CONNECTIVITY







## WHERE THE 'AQI'

## ISALWAYS BETTER





#### **DLF PRIVANA**



**6.7** km green belt stretch along sectors 76 & 77 on both sides developed & maintained by DLF. Road section comprising of dedicated cycle tracks, footpaths, greens belts, etc.

Corporates such as **Air India Training Centre**, **Corporate Greens** to lead way for an **affluent working population**.

Augmentation of infrastructure through installation of smart streetlights, traffic signals, height barriers, landscaped roundabouts and direct access from NH48.

Road repair & resurfacing in progress for SPR & sector roads around DLF Privana

**500-meter-wide reserved greens** shall enhance the air quality & surrounding views of DLF Privana ecosystem

www.realtyventuresindia.com

HARERA Re