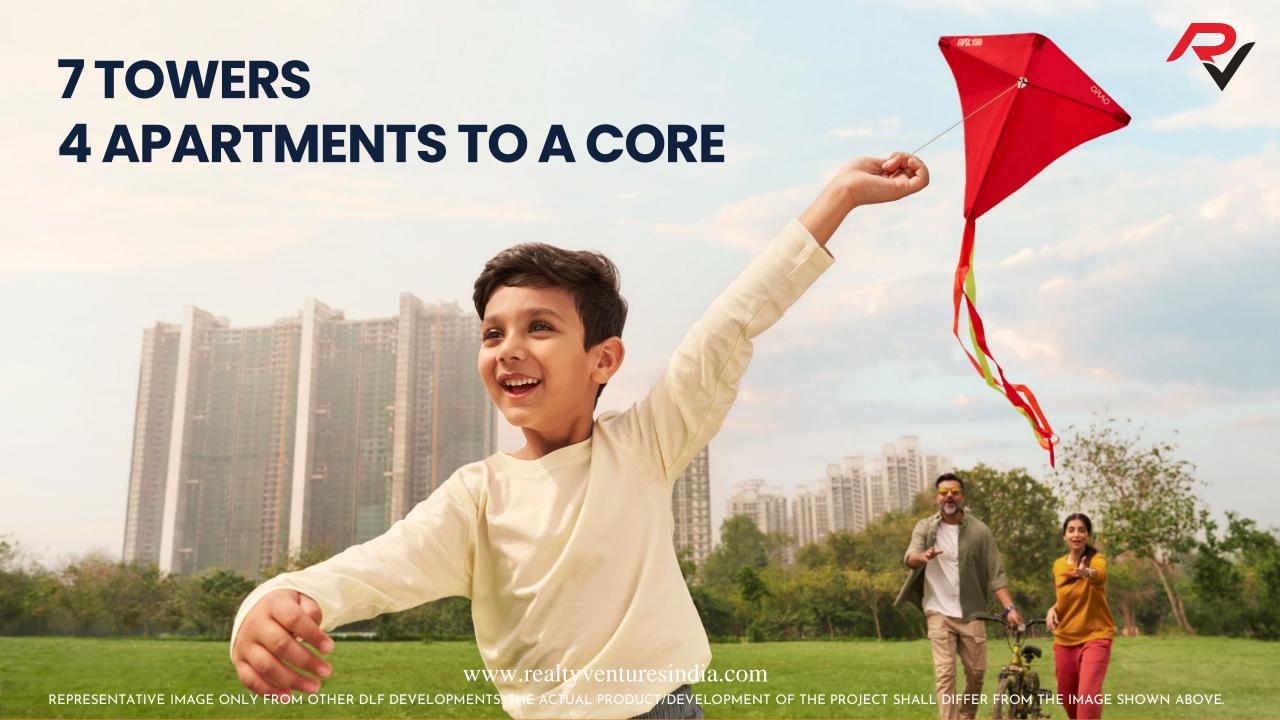

#### **Excellent Layout**

- 2-unit types Typical 3,577 sft and Penthouse 5,472 sft
- > 1,113 units 1,096 Typical units and 14 PH units
- Only **7 towers** in 25.148 acres
- No Towers overlooking each other
- > 44 units per acre
- ➤ Residential Ground coverage of ~ 12%
- 3 car parks for typical units