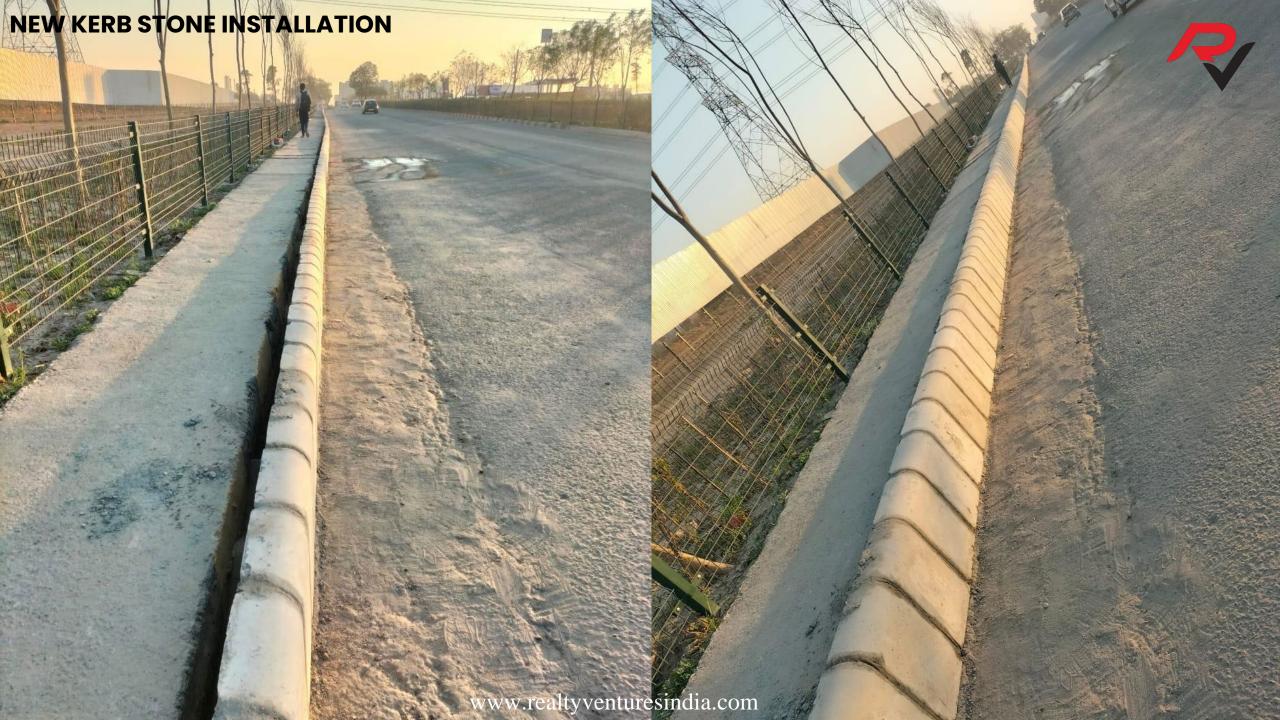

Augmentation of infrastructure through installation of smart streetlights, traffic signals, height barriers, landscaped roundabouts and direct access from NH48.

Road repair & resurfacing in progress for SPR & sector roads around DLF Privana

## **CURRENT INFRA DEVELOPMENT**

#### INFRA UPGRADE