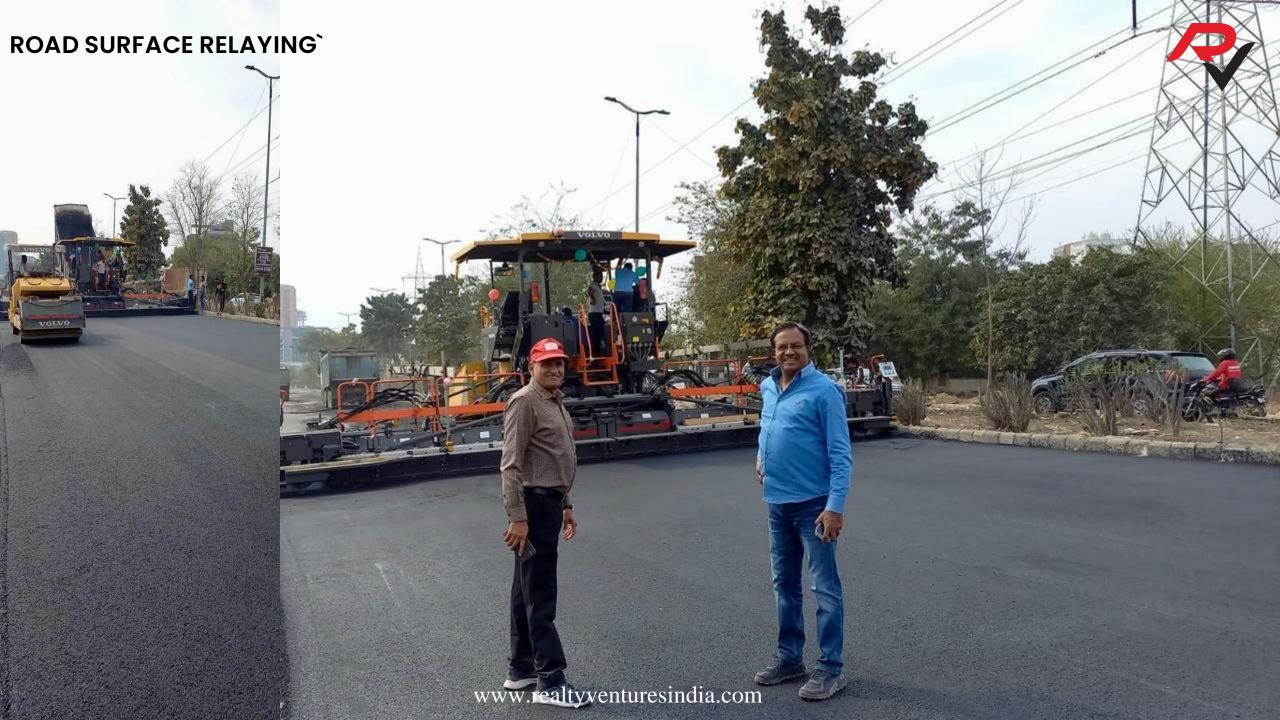

Augmentation of infrastructure through installation of smart streetlights, traffic signals, height barriers, landscaped roundabouts and direct access from NH48.

Road repair & resurfacing in progress for SPR & sector roads around DLF Privana

## **CURRENT INFRA DEVELOPMENT**

#### INFRA UPGRADE