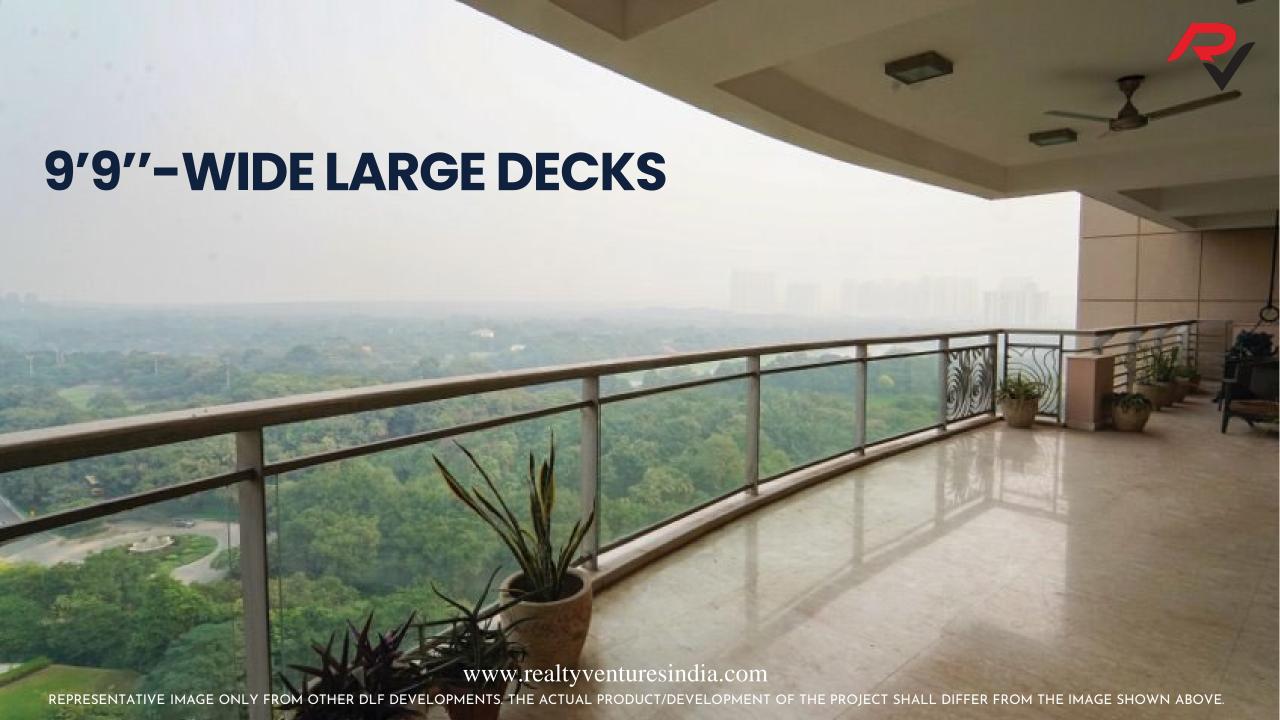

#### **TYPICAL UNIT PLAN**

- Access to wide balconies (9'9") from all bedrooms
- Master bedroom with lobby/ study
- Floor to floor height 3.4 m in regular units
- Powder room in all units with bathroom attached to each bedroom
- Thoughtfully planned units with access to utility/ servant rooms through kitchen & from outside