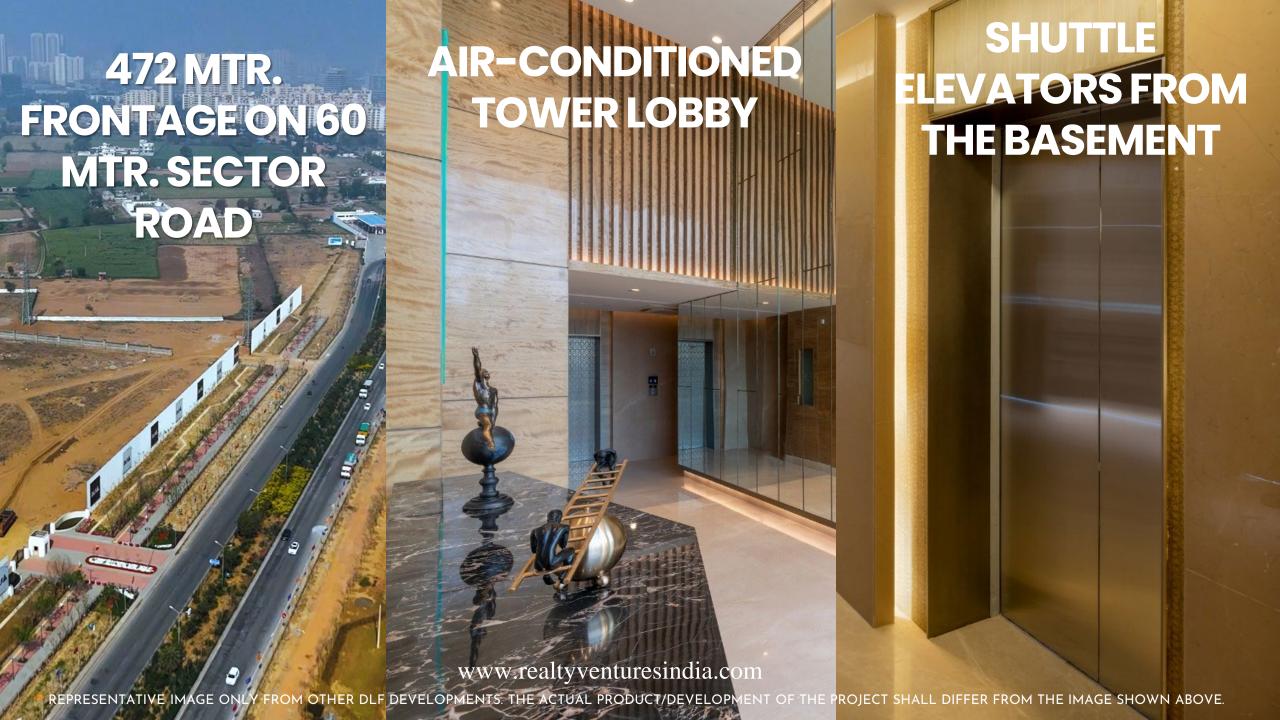

#### **Frontage**

➤ Large frontage on 60 m sector road – 562 mtrs (for entire Sector 77 parcel)

Air-Conditioned Entrance halls and Main passenger lift lobbies

Eco friendly environment with Rainwater Harvesting system to recharge aquifer, and use of treated water from STP for flushing and horticulture.