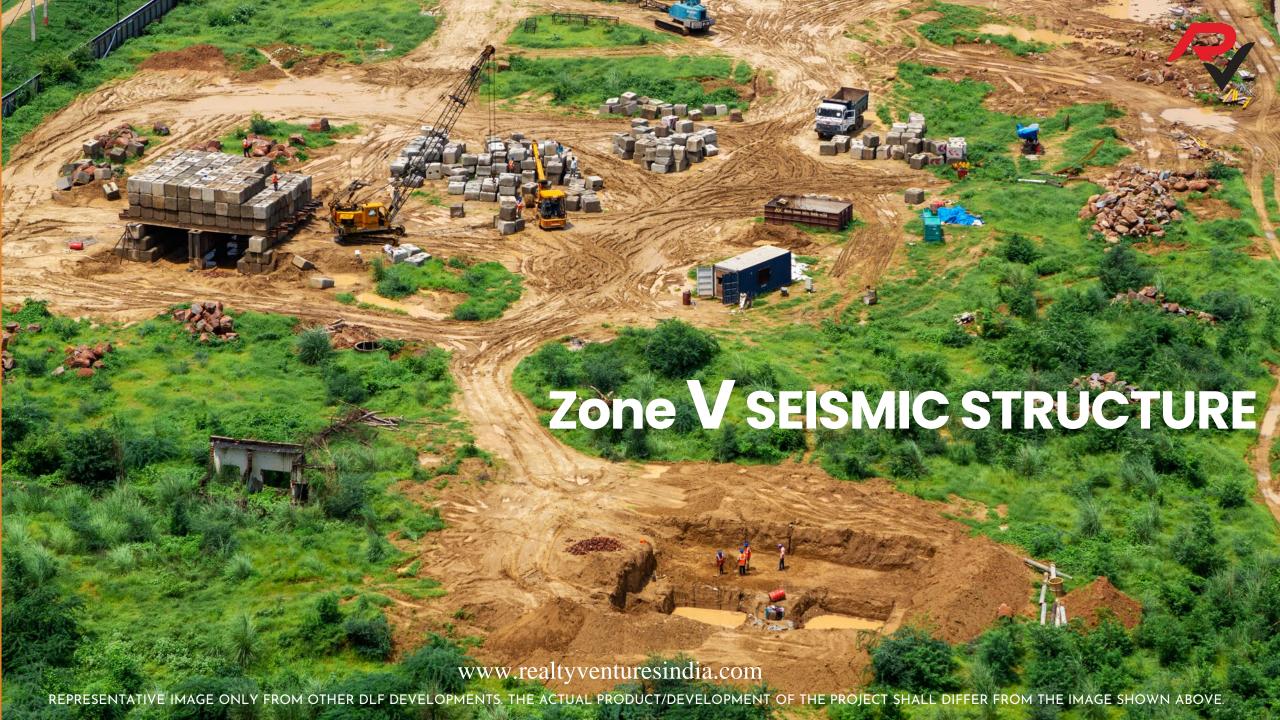

Air-Conditioned apartment, with energy efficient VRV/VRF system excluding toilets For better safety, structure designed for India's highest seismic considerations of Zone V against Zone IV as stipulated by the Indian codes.