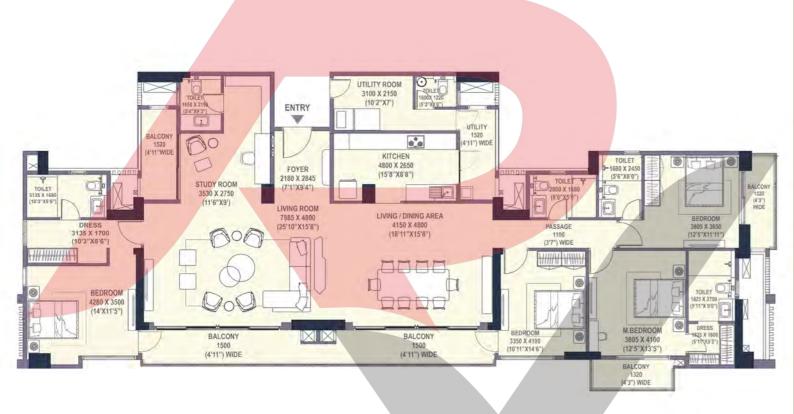

## Unit Plans

www.realtyventuresindia.com

| 3BHK-3T-U-T   |                               |             |  |  |
|---------------|-------------------------------|-------------|--|--|
| CARPET AREA   | 124.78 SQ. M (1343.21 SQ. FT) |             |  |  |
| BALCONY AREA  | 24.34 SQ. M (262.07 SQ. FT)   | TOWER-1 & 3 |  |  |
| SALEABLE AREA | 210.21 SQ. M (2262.66 SQ. FT) |             |  |  |

| 3BHK-3T-U-T   |                               |             |  |  |
|---------------|-------------------------------|-------------|--|--|
| CARPET AREA   | 124.95 SQ. M (1345.01 SQ. FT) |             |  |  |
| BALCONY AREA  | 24.34 SQ. M (262.07 SQ. FT)   | TOWER-1 & 3 |  |  |
| SALEABLE AREA | 210.56 SQ. M (2266.44 SQ. FT) |             |  |  |

#### 3BHK-3T-U-T

CARPET AREA 132.51 SQ. M (1426.37 SQ. FT)

BALCONY AREA 25.82 SQ. M (277.96 SQ. FT) TO

TOWER-1 & 3

# 4BHK-4T-S-T CARPET AREA 167.60 SQ. M (1804.09 SQ. FT) BALCONY AREA 32.16 SQ. M (346.27 SQ. FT) TOWER-1 & 3 SALEABLE AREA 282.41 SQ. M (3039.87 SQ. FT)