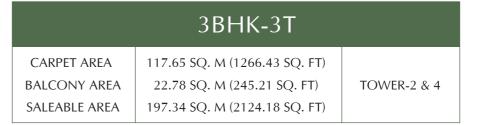

#### SIMPLEX - 4BHK-6T-U-T

CARPET AREA
BALCONY &
TERRACE AREA
SALEABLE AREA

258.51 SQ. M (2782.60 SQ. FT) 89.50 SQ. M (963.46 SQ. FT)

489.25 SQ. M (5266.31 SQ. FT)

TOWER- 3

| ЗВНК-ЗТ       |                               |             |  |  |
|---------------|-------------------------------|-------------|--|--|
| CARPET AREA   | 117.53 SQ. M (1265.18 SQ. FT) |             |  |  |
| BALCONY AREA  | 22.78 SQ. M (245.21 SQ. FT)   | TOWER-2 & 4 |  |  |
| SALEABLE AREA | 197.20 SQ. M (2122.64 SQ. FT) |             |  |  |