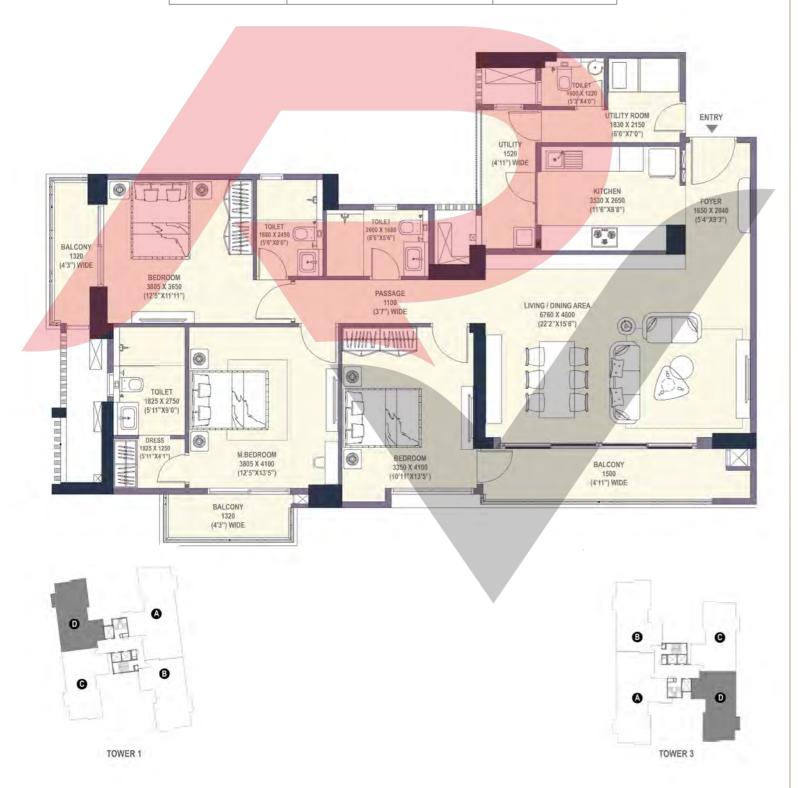

## Unit Plans

www.realtyventuresindia.com

| 3BHK-3T-U-T   |                               |             |  |  |
|---------------|-------------------------------|-------------|--|--|
| CARPET AREA   | 124.78 SQ. M (1343.21 SQ. FT) |             |  |  |
| BALCONY AREA  | 24.34 SQ. M (262.07 SQ. FT)   | TOWER-1 & 3 |  |  |
| SALEABLE AREA | 210.21 SQ. M (2262.66 SQ. FT) |             |  |  |

| 3BHK-3T-U-T   |                               |             |  |  |
|---------------|-------------------------------|-------------|--|--|
| CARPET AREA   | 124.95 SQ. M (1345.01 SQ. FT) |             |  |  |
| BALCONY AREA  | 24.34 SQ. M (262.07 SQ. FT)   | TOWER-1 & 3 |  |  |
| SALEABLE AREA | 210.56 SQ. M (2266.44 SQ. FT) |             |  |  |

Note: This does not constitute a legal offer. All areas and dimensions are tentative and subject to change till the final completion of the Project as permissible under applicable laws. This brochure contains artistic impressions and no warranty is expressly or impliedly given that the completed development of the Project will comply in any degree with such artist's impression as depicted. All layouts, plans, specifications, dimensions, designs, measurements and locations are indicative, not to scale and are subject to change as may be decided by the Developer or the competent authority. For further details, please refer the Agreement for Sale. Soft furnishings, cupboants, furniture and gadgets, etc. are not perfect of the original and are only indicative in nature and are only for the purpose of illustrating/indicating a conceived layout and do not form part of the standard specification/amenities/services to be provided. The above mentioned sizes are for a typical floor plan, floor sizes may vary. 1 sq mtr = 10.764 sq ft