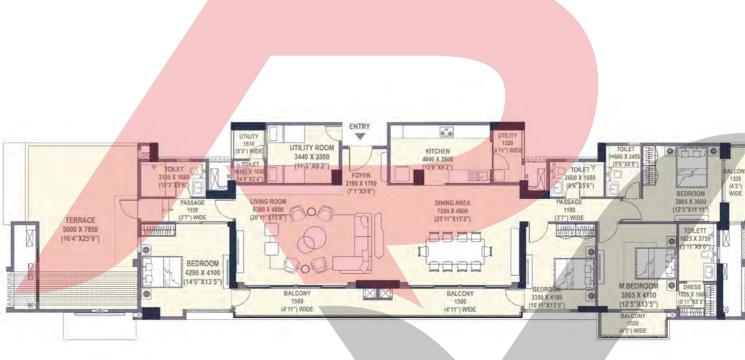

#### SIMPLEX - 4BHK-4T-U-T

CARPET AREA
BALCONY &
TERRACE AREA
SALEABLE AREA

194.37 SQ. M (2092.27 SQ. FT)

73.15 SQ. M (787.48 SQ. FT)

371.76 SQ. M (4001.61 SQ. FT)

TOWER-2 & 4

#### SIMPLEX - 4BHK-4T-U-T

CARPET AREA
BALCONY &
TERRACE AREA
SALEABLE AREA

194.37 SQ. M (2092.27 SQ. FT) 73.15 SQ. M (787.48 SQ. FT)

371.76 SQ. M (4001.61 SQ. FT)

TOWER-2 & 4

z.

TOWER 4