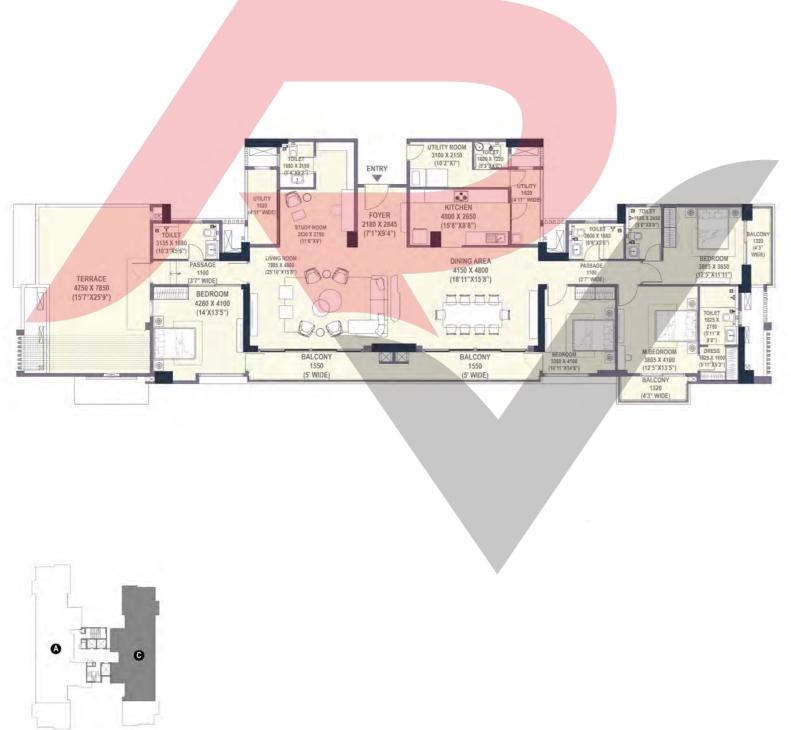

#### SIMPLEX - 4BHK-4T-STUDY-U-T

CARPET AREA
BALCONY &
TERRACE AREA
SALEABLE AREA

212.90 SQ. M (2291.73 SQ. FT) 78.65 SQ. M (846.65 SQ. FT)

407.70 SQ. M (4388.49 SQ. FT)

TOWER-1