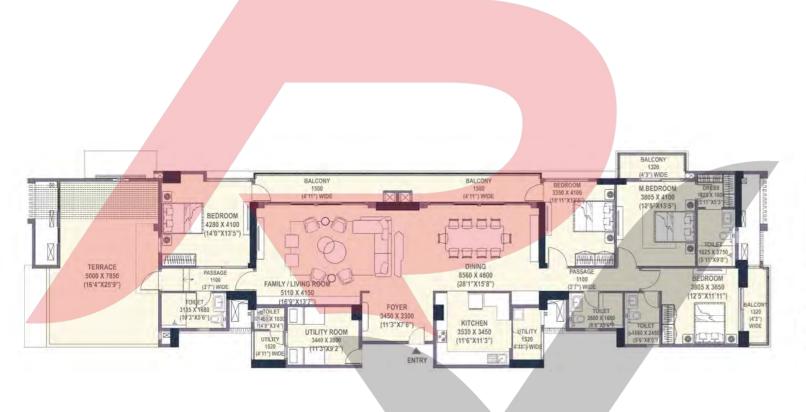

# 4BHK-4T-S-T CARPET AREA 167.60 SQ. M (1804.09 SQ. FT) BALCONY AREA 32.16 SQ. M (346.27 SQ. FT) TOWER-1 & 3 SALEABLE AREA 282.41 SQ. M (3039.87 SQ. FT)