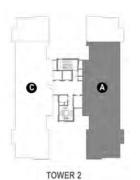

FT) 89.50 SQ. M (963.46 SQ. FT)

489.25 SQ. M (5266.31 SQ. FT)

TOWER- 3



| ЗВНК-ЗТ       |                               |             |  |  |
|---------------|-------------------------------|-------------|--|--|
| CARPET AREA   | 117.53 SQ. M (1265.18 SQ. FT) |             |  |  |
| BALCONY AREA  | 22.78 SQ. M (245.21 SQ. FT)   | TOWER-2 & 4 |  |  |
| SALEABLE AREA | 197.20 SQ. M (2122.64 SQ. FT) |             |  |  |







#### SIMPLEX - 4BHK-4T-U-T

CARPET AREA
BALCONY &
TERRACE AREA
SALEABLE AREA

194.37 SQ. M (2092.27 SQ. FT)

73.15 SQ. M (787.48 SQ. FT)

371.76 SQ. M (4001.61 SQ. FT)

TOWER-2 & 4

#### SIMPLEX - 4BHK-4T-U-T

CARPET AREA
BALCONY &
TERRACE AREA
SALEABLE AREA

194.37 SQ. M (2092.27 SQ. FT) 73.15 SQ. M (787.48 SQ. FT)

371.76 SQ. M (4001.61 SQ. FT)

TOWER-2 & 4













z.

TOWER 4

#### DUPLEX - 4BHK-6T

CARPET AREA 206.11 SQ. M (2218.62 SQ. FT)

BALCONY AREA 35.65 SQ. M (383.79 SQ. FT)

TO

TOWER-2 & 4

SALEABLE AREA 333.49 SQ. M (3589.74 SQ. FT)



+91-9990666797 www.realtyventuresindia.com