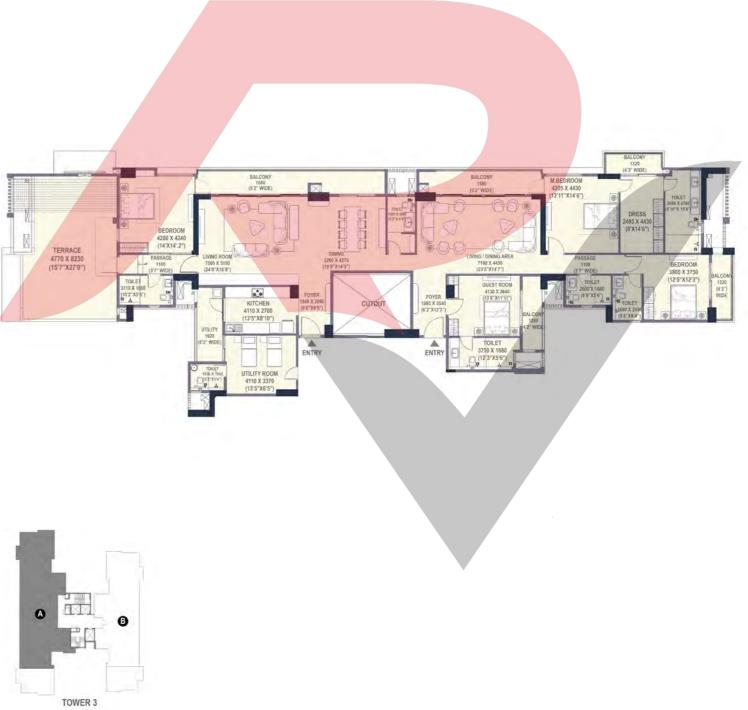

nature and are only for the purpose of illustrating/indicating a conceived layout and do not form part of the standard specification/amenities/services to be provided. The above mentioned sizes are for a typical floor plan, floor sizes may vary. 1 sq mtr = 10.764 sq ft

#### SIMPLEX - 4BHK-6T-U-T

CARPET AREA 258.51 SQ. M (2782.60 SQ. FT)

BALCONY AREA 47.88 SQ. M (515.44 SQ. FT)

TOWER-3

SALEABLE AREA 435.25 SQ. M (4685.01 SQ. FT)





TOWER 3

#### SIMPLEX - 4BHK-6T-U-T

TOWER-3

CARPET AREA 258.51 SQ. M (2782.60 SQ. FT)

BALCONY AREA 75.20 SQ. M (809.50 SQ. FT)

SALEABLE AREA 485.40 SQ. M (5224.84 SQ. FT)





#### SIMPLEX - 4BHK-6T-U-T

CARPET AREA
BALCONY &
TERRACE AREA
SALEABLE AREA

258.51 SQ. M (2782.60 SQ. FT) 89.50 SQ. M (963.46 SQ. FT)

489.25 SQ. M (5266.31 SQ. FT)

TOWER- 3



| ЗВНК-ЗТ       |                               |             |  |  |
|---------------|-------------------------------|-------------|--|--|
| CARPET AREA   | 117.53 SQ. M (1265.18 SQ. FT) |             |  |  |
| BALCONY AREA  | 22.78 SQ. M (245.21 SQ. FT)   | TOWER-2 & 4 |  |  |
| SALEABLE AREA | 197.20 SQ. M (2122.64 SQ. FT) |             |  |  |







#### SIMPLEX - 4BHK-4T-U-T

CARPET AREA
BALCONY &
TERRACE AREA
SALEABLE AREA

194.37 SQ. M (2092.27 SQ. FT)

73.15 SQ. M (787.48 SQ. FT)

371.76 SQ. M (4001.61 SQ. FT)

TOWER-2 & 4

#### SIMPLEX - 4BHK-4T-U-T

CARPET AREA
BALCONY &
TERRACE AREA
SALEABLE AREA

194.37 SQ. M (2092.27 SQ. FT) 73.15 SQ. M (787.48 SQ. FT)

371.76 SQ. M (4001.61 SQ. FT)

TOWER-2 & 4













z.

TOWER 4

#### DUPLEX - 4BHK-6T

CARPET AREA 206.11 SQ. M (2218