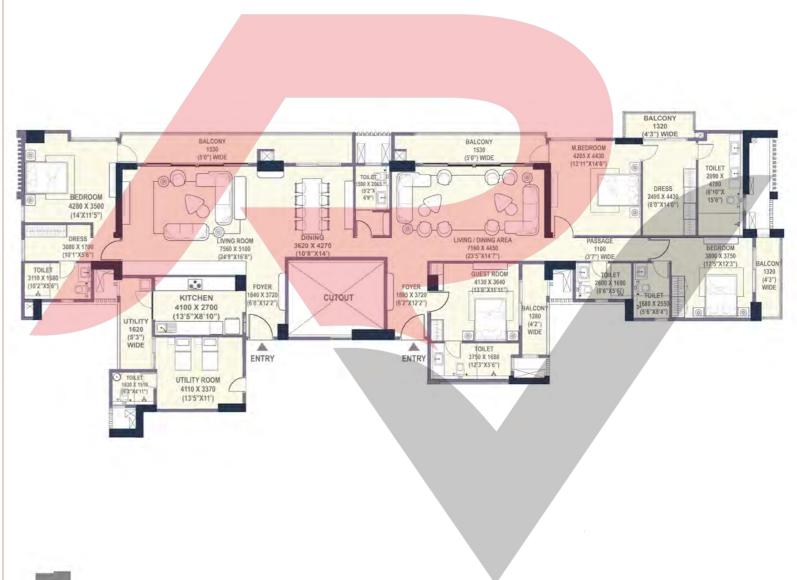

#### SIMPLEX - 3BHK-5T-U-T

CARPET AREA BALCONY & TERRACE AREA

233.34 SQ. M (2511.73 SQ. FT)

82.51 SQ. M (888.19 SQ. FT)

TOWER-1

SALEABLE AREA 443.20 SQ. M (4770.63 SQ. FT)

Note: This does not constitute a legal offer. All areas and dimensions are tental value and subject to change till the final completion of the Project as permissible under applicable, lot to write the contains artistic impressions as depicted. All areas and dimensions are tental value and the completed of evelopment of Project will completely and project project will complete and project project will completely and project pro