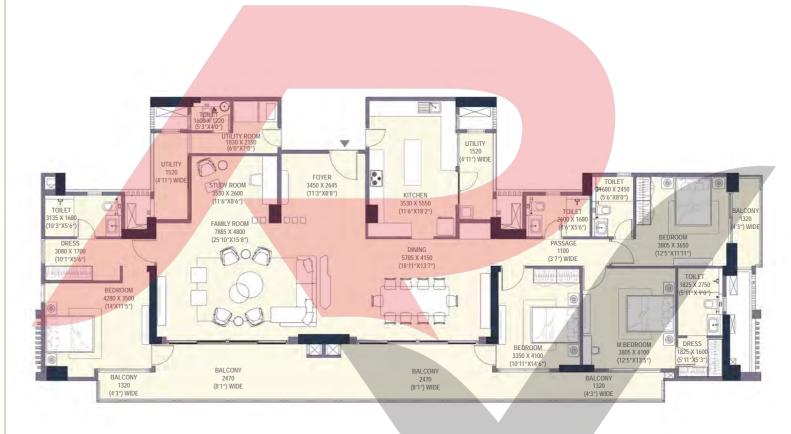

#### SIMPLEX - 4BHK-4T-STUDY-U-T

CARPET AREA
BALCONY &
TERRACE AREA
SALEABLE AREA

212.90 SQ. M (2291.73 SQ. FT) 78.65 SQ. M (846.65 SQ. FT)

407.70 SQ. M (4388.49 SQ. FT)

TOWER-1