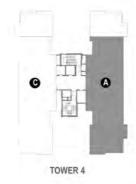

) 89.50 SQ. M (963.46 SQ. FT)

489.25 SQ. M (5266.31 SQ. FT)

TOWER- 3



| ЗВНК-ЗТ       |                               |             |  |  |
|---------------|-------------------------------|-------------|--|--|
| CARPET AREA   | 117.53 SQ. M (1265.18 SQ. FT) |             |  |  |
| BALCONY AREA  | 22.78 SQ. M (245.21 SQ. FT)   | TOWER-2 & 4 |  |  |
| SALEABLE AREA | 197.20 SQ. M (2122.64 SQ. FT) |             |  |  |







#### SIMPLEX - 4BHK-4T-U-T

CARPET AREA
BALCONY &
TERRACE AREA
SALEABLE AREA

194.37 SQ. M (2092.27 SQ. FT)

73.15 SQ. M (787.48 SQ. FT)

371.76 SQ. M (4001.61 SQ. FT)

TOWER-2 & 4

#### SIMPLEX - 4BHK-4T-U-T

CARPET AREA
BALCONY &
TERRACE AREA
SALEABLE AREA

194.37 SQ. M (2092.27 SQ. FT) 73.15 SQ. M (787.48 SQ. FT)

371.76 SQ. M (4001.61 SQ. FT)

TOWER-2 & 4













z.

TOWER 4

#### DUPLEX - 4BHK-6T

CARPET AREA 206.11 SQ. M (2218.62 SQ. FT)

BALCONY AREA 35.65 SQ. M (383.79 SQ. FT)

TO

TOWER-2 & 4

SALEABLE AREA 333.49 SQ. M (3589.74 SQ. FT)



+91-9990666797 www.realtyventuresindia.com