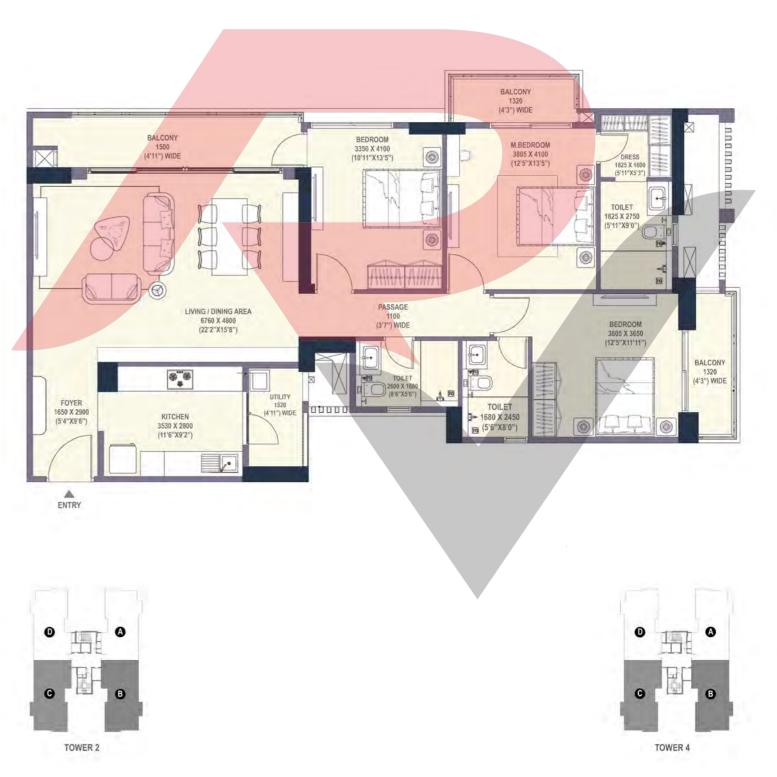

.88 SQ. M (515.44 SQ. FT)

TOWER-3

SALEABLE AREA 435.25 SQ. M (4685.01 SQ. FT)





TOWER 3

#### SIMPLEX - 4BHK-6T-U-T

TOWER-3

CARPET AREA 258.51 SQ. M (2782.60 SQ. FT)

BALCONY AREA 75.20 SQ. M (809.50 SQ. FT)

SALEABLE AREA 485.40 SQ. M (5224.84 SQ. FT)





#### SIMPLEX - 4BHK-6T-U-T

CARPET AREA
BALCONY &
TERRACE AREA
SALEABLE AREA

258.51 SQ. M (2782.60 SQ. FT) 89.50 SQ. M (963.46 SQ. FT)

489.25 SQ. M (5266.31 SQ. FT)

TOWER- 3



| ЗВНК-ЗТ       |                               |             |  |  |
|---------------|-------------------------------|-------------|--|--|
| CARPET AREA   | 117.53 SQ. M (1265.18 SQ. FT) |             |  |  |
| BALCONY AREA  | 22.78 SQ. M (245.21 SQ. FT)   | TOWER-2 & 4 |  |  |
| SALEABLE AREA | 197.20 SQ. M (2122.64 SQ. FT) |             |  |  |







#### SIMPLEX - 4BHK-4T-U-T

CARPET AREA
BALCONY &
TERRACE AREA
SALEABLE AREA

194.37 SQ. M (2092.27 SQ. FT)

73.15 SQ. M (787.48 SQ. FT)

371.76 SQ. M (4001.61 SQ. FT)

TOWER-2 & 4

#### SIMPLEX - 4BHK-4T-U-T

CARPET AREA
BALCONY &
TERRACE AREA
SALEABLE AREA

194.37 SQ. M (2092.27 SQ. FT) 73.15 SQ. M (787.48 SQ. FT)

371.76 SQ. M (4001.61 SQ. FT)

TOWER-2 & 4













z.

TOWER 4

#### DUPLEX - 4BHK-6T

CARPET AREA 206.11 SQ. M (2218.62 SQ. FT)

BALCONY AREA 35.65 SQ. M (383.79 SQ. FT)

TO

TOWER-2 & 4

SALEABLE AREA 333.49 SQ. M (3589.74 SQ. FT)



+91-9990666797 www.realtyventuresindia.com