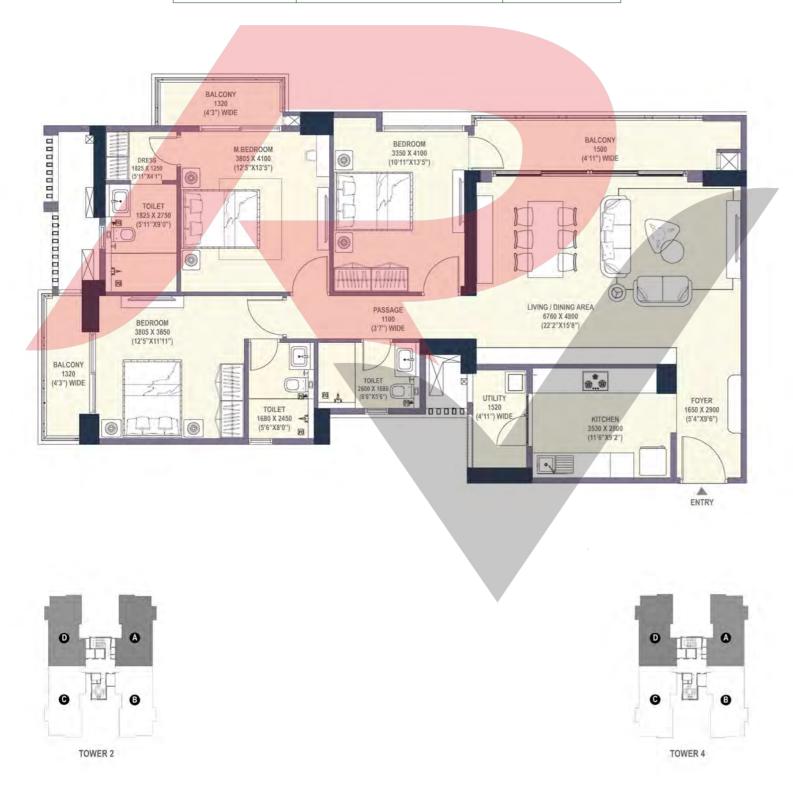

A 47.88 SQ. M (515.44 SQ. FT)

TOWER-3

SALEABLE AREA 435.25 SQ. M (4685.01 SQ. FT)





TOWER 3

#### SIMPLEX - 4BHK-6T-U-T

TOWER-3

CARPET AREA 258.51 SQ. M (2782.60 SQ. FT)

BALCONY AREA 75.20 SQ. M (809.50 SQ. FT)

SALEABLE AREA 485.40 SQ. M (5224.84 SQ. FT)





#### SIMPLEX - 4BHK-6T-U-T

CARPET AREA
BALCONY &
TERRACE AREA
SALEABLE AREA

258.51 SQ. M (2782.60 SQ. FT) 89.50 SQ. M (963.46 SQ. FT)

489.25 SQ. M (5266.31 SQ. FT)

TOWER- 3



| ЗВНК-ЗТ       |                               |             |  |  |
|---------------|-------------------------------|-------------|--|--|
| CARPET AREA   | 117.53 SQ. M (1265.18 SQ. FT) |             |  |  |
| BALCONY AREA  | 22.78 SQ. M (245.21 SQ. FT)   | TOWER-2 & 4 |  |  |
| SALEABLE AREA | 197.20 SQ. M (2122.64 SQ. FT) |             |  |  |







#### SIMPLEX - 4BHK-4T-U-T

CARPET AREA
BALCONY &
TERRACE AREA
SALEABLE AREA

194.37 SQ. M (2092.27 SQ. FT)

73.15 SQ. M (787.48 SQ. FT)

371.76 SQ. M (4001.61 SQ. FT)

TOWER-2 & 4

#### SIMPLEX - 4BHK-4T-U-T

CARPET AREA
BALCONY &
TERRACE AREA
SALEABLE AREA

194.37 SQ. M (2092.27 SQ. FT) 73.15 SQ. M (787.48 SQ. FT)

371.76 SQ. M (4001.61 SQ. FT)

TOWER-2 & 4













z.

TOWER 4

#### DUPLEX - 4BHK-6T

CARPET AREA 206.11 SQ. M (2218.62 SQ. FT)

BALCONY AREA 35.65 SQ. M (383.79 SQ. FT)

TO

TOWER-2 & 4

SALEABLE AREA 333.49 SQ. M (3589.74 SQ. FT)



+91-9990666797 www.realtyventuresindia.com