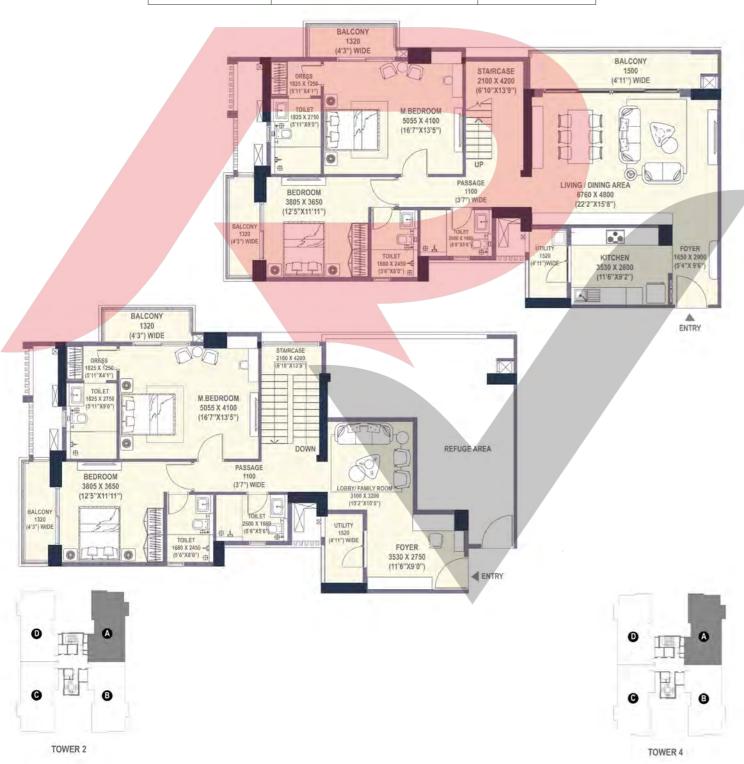

## Unit Plans

www.realtyventuresindia.com

| 3BHK-3T-U-T   |                               |             |  |  |
|---------------|-------------------------------|-------------|--|--|
| CARPET AREA   | 124.78 SQ. M (1343.21 SQ. FT) |             |  |  |
| BALCONY AREA  | 24.34 SQ. M (262.07 SQ. FT)   | TOWER-1 & 3 |  |  |
| SALEABLE AREA | 210.21 SQ. M (2262.66 SQ. FT) |             |  |  |

| 3BHK-3T-U-T   |                               |             |  |  |
|---------------|-------------------------------|-------------|--|--|
| CARPET AREA   | 124.95 SQ. M (1345.01 SQ. FT) |             |  |  |
| BALCONY AREA  | 24.34 SQ. M (262.07 SQ. FT)   | TOWER-1 & 3 |  |  |
| SALEABLE AREA | 210.56 SQ. M (2266.44 SQ. FT) |             |  |  |

#### SIMPLEX - 4BHK-4T-U-T

CARPET AREA
BALCONY &
TERRACE AREA
SALEABLE AREA

194.37 SQ. M (2092.27 SQ. FT)

73.15 SQ. M (787.48 SQ. FT)

371.76 SQ. M (4001.61 SQ. FT)

TOWER-2 & 4

#### SIMPLEX - 4BHK-4T-U-T

CARPET AREA
BALCONY &
TERRACE AREA
SALEABLE AREA

194.37 SQ. M (2092.27 SQ. FT) 73.15 SQ. M (787.48 SQ. FT)

371.76 SQ. M (4001.61 SQ. FT)

TOWER-2 & 4

z.

TOWER 4

#### DUPLEX - 4BHK-6T

CARPET AREA 206.11 SQ. M (2218.62 SQ. FT)

BALCONY AREA 35.65 SQ. M (383.79 SQ. FT)

TO

TOWER-2 & 4

SALEABLE AREA 333.49 SQ. M (3589.74 SQ. FT)

+91-9990666797 www.realtyventuresindia.com