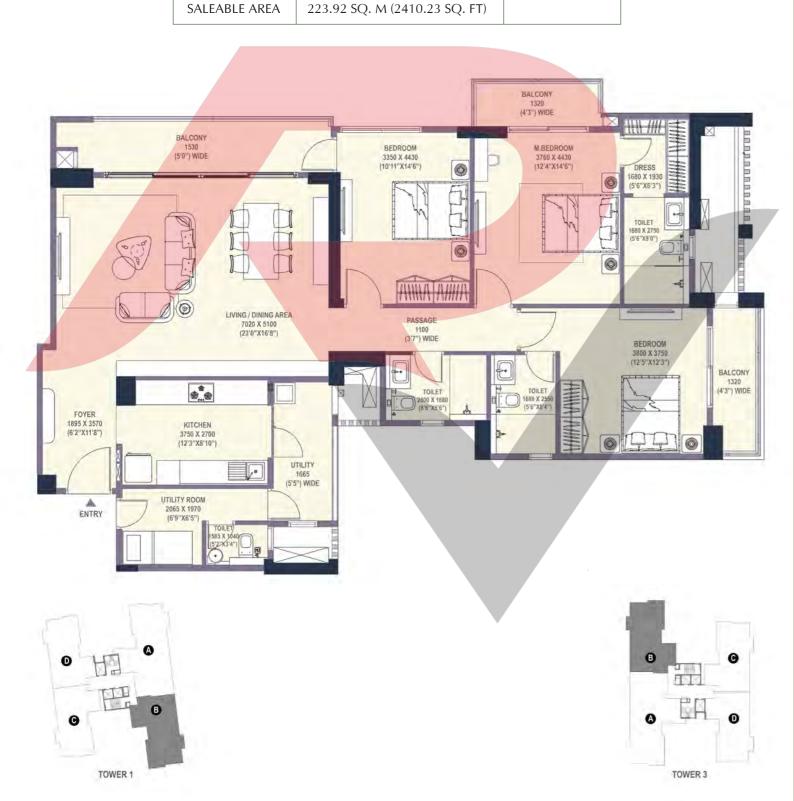

#### 3BHK-3T-U-T

CARPET AREA 132.51 SQ. M (1426.37 SQ. FT)

BALCONY AREA 25.82 SQ. M (277.96 SQ. FT) TO

TOWER-1 & 3