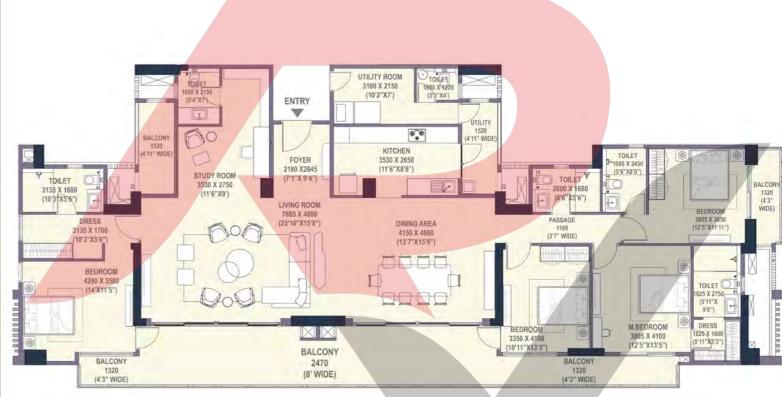

## Unit Plans

www.realtyventuresindia.com

| 3BHK-3T-U-T   |                               |             |  |  |
|---------------|-------------------------------|-------------|--|--|
| CARPET AREA   | 124.78 SQ. M (1343.21 SQ. FT) |             |  |  |
| BALCONY AREA  | 24.34 SQ. M (262.07 SQ. FT)   | TOWER-1 & 3 |  |  |
| SALEABLE AREA | 210.21 SQ. M (2262.66 SQ. FT) |             |  |  |

| 3BHK-3T-U-T   |                               |             |  |  |
|---------------|-------------------------------|-------------|--|--|
| CARPET AREA   | 124.95 SQ. M (1345.01 SQ. FT) |             |  |  |
| BALCONY AREA  | 24.34 SQ. M (262.07 SQ. FT)   | TOWER-1 & 3 |  |  |
| SALEABLE AREA | 210.56 SQ. M (2266.44 SQ. FT) |             |  |  |

#### 3BHK-3T-U-T

CARPET AREA 132.51 SQ. M (1426.37 SQ. FT)

BALCONY AREA 25.82 SQ. M (277.96 SQ. FT) TO

TOWER-1 & 3

# 4BHK-4T-S-T CARPET AREA 167.60 SQ. M (1804.09 SQ. FT) BALCONY AREA 32.16 SQ. M (346.27 SQ. FT) TOWER-1 & 3 SALEABLE AREA 282.41 SQ. M (3039.87 SQ. FT)