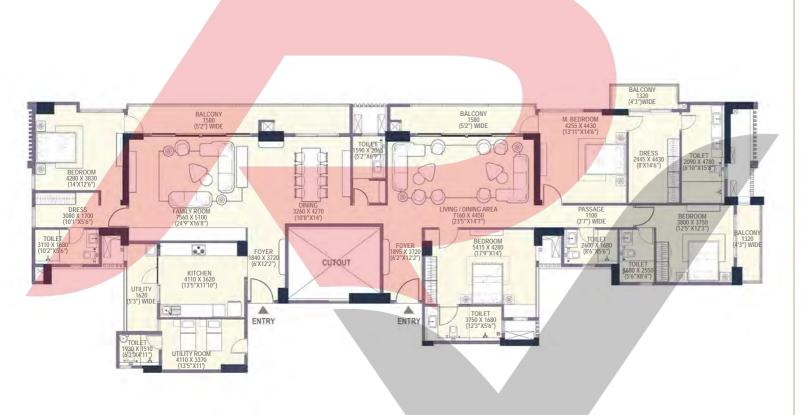

#### SIMPLEX - 4BHK-4T-S-U-T

CARPET AREA 212.90 SQ. M (2291.73 SQ. FT)

BALCONY AREA 39.58 SQ. M (426.09 SQ. FT)

SALEABLE AREA 357.01 SQ. M (3842.88 SQ. FT)

#### SIMPLEX - 4BHK-5T-S-U-T

CARPET AREA 212.90 SQ. M (2291.73 SQ. FT)

BALCONY AREA 39.58 SQ. M (426.09 SQ. FT)

SALEABLE AREA 357.01 SQ. M (3842.88 SQ. FT)

Note: This does not constitute a legal offer. All areas and dimensions are tentative and subject to change till the final completion of the Project as permissible under applicable laws. This brochuse contains artistic impressions and no warranty is expressly or impliedly given that the completed development of Project will comply in any degree with such artist's impression as depicted. All layous, plans, specifications, dimensions, diseigns, neasurements and locations are indicative, not to scale and are subject to change as may be decided by the Developeer or the Completent authority. For further details, please refer the Agreement for Sale. Soft furnishings, cupboards, furniture and gadgets, etc. are not part of the offering and are only indicative in nature and are only for the purpose of illustrating/indicating a conceived layout and do not form part of the standard specification/amenites/services to be provided. The above mentioned sizes are for a typical libor plan, floors zizes may avay. 1 gmt = 10.76 4 sqft