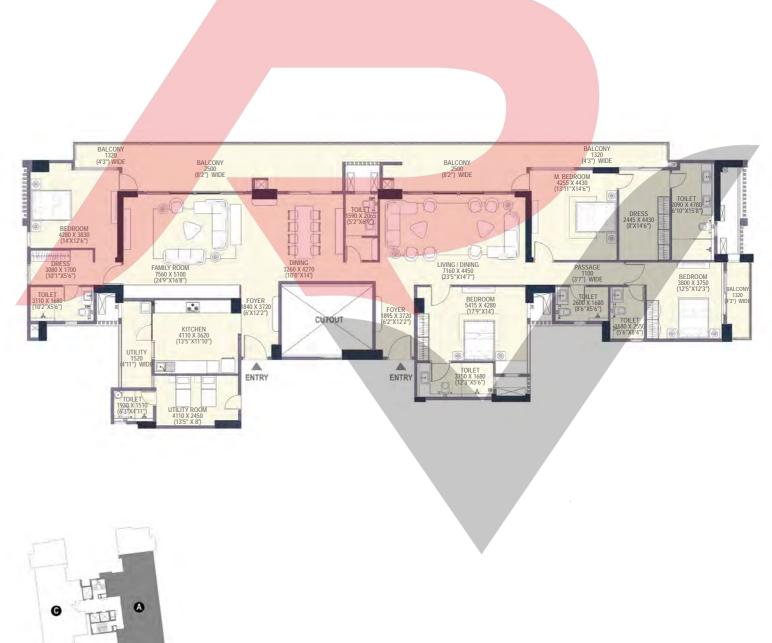

#### SIMPLEX - 4BHK-4T-S-U-T

CARPET AREA 212.90 SQ. M (2291.73 SQ. FT)

BALCONY AREA 39.58 SQ. M (426.09 SQ. FT)

SALEABLE AREA 357.01 SQ. M (3842.88 SQ. FT)

#### SIMPLEX - 4BHK-5T-S-U-T

CARPET AREA 212.90 SQ. M (2291.73 SQ. FT)

BALCONY AREA 39.58 SQ. M (426.09 SQ. FT)

SALEABLE AREA 357.01 SQ. M (3842.88 SQ. FT)

Note: This does not constitute a legal offer. All areas and dimensions are tentative and subject to change till the final completion of the Project as permissible under applicable laws. This brochuse contains artistic impressions and no warranty is expressly or impliedly given that the completed development of Project will comply in any degree with such artist's impression as depicted. All layous, plans, specifications, dimensions, diseigns, neasurements and locations are indicative, not to scale and are subject to change as may be decided by the Developeer or the Completent authority. For further details, please refer the Agreement for Sale. Soft furnishings, cupboards, furniture and gadgets, etc. are not part of the offering and are only indicative in nature and are only for the purpose of illustrating/indicating a conceived layout and do not form part of the standard specification/amenites/services to be provided. The above mentioned sizes are for a typical libor plan, floors zizes may avay. 1 gmt = 10.76 4 sqft