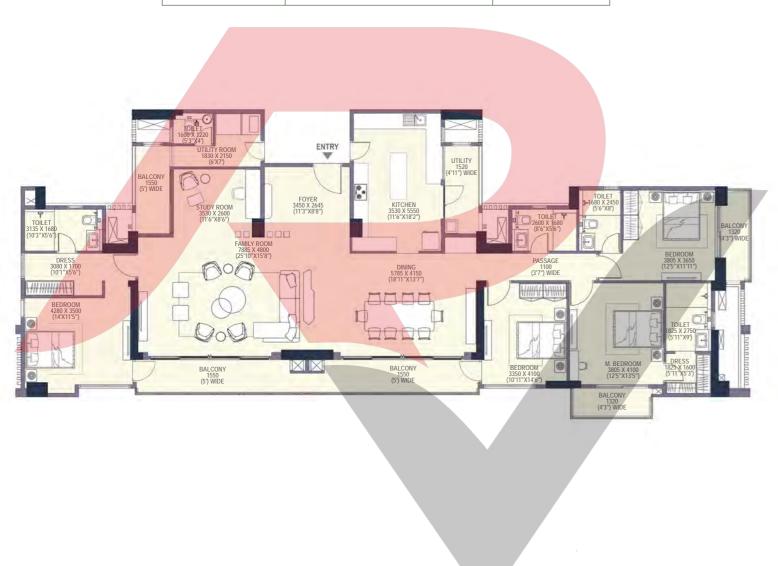

#### SIMPLEX - 4BHK-4T-S-U-T

CARPET AREA 212.90 SQ. M (2291.73 SQ. FT)

BALCONY AREA 39.58 SQ. M (426.09 SQ. FT)

SALEABLE AREA 357.01 SQ. M (3842.88 SQ. FT)

#### SIMPLEX - 4BHK-5T-S-U-T

CARPET AREA 212.90 SQ. M (2291.73 SQ. FT)

BALCONY AREA 39.58 SQ. M (426.09 SQ. FT)

SALEABLE AREA 357.01 SQ. M (3842.88 SQ. FT)

Note: This does not constitute a legal offer. All areas and dimensions are tentative and subject to change till the final completion of the Project as permissible under applicable laws. This brochuse contains artistic impressions and no warranty is expressly or impliedly given that the completed development of Project will comply in any degree with such artist's impression as depicted. All layous, plans, specifications, dimensions, diseigns, neasurements and locations are indicative, not to scale and are subject to change as may be decided by the Developeer or the Completent authority. For further details, please refer the Agreement for Sale. Soft furnishings, cupboards, furniture and gadgets, etc. are not part of the offering and are only indicative in nature and are only for the purpose of illustrating/indicating a conceived layout and do not form part of the standard specification/amenites/services to be provided. The above mentioned sizes are for a typical libor plan, floors zizes may avay. 1 gmt = 10.76 4 sqft