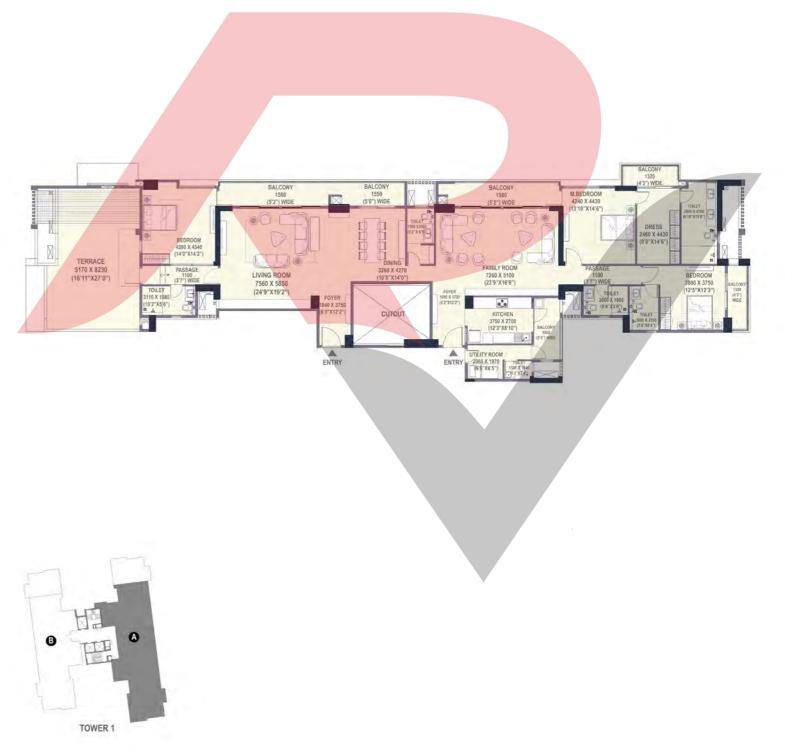

# 4BHK-4T-S-T CARPET AREA 167.60 SQ. M (1804.09 SQ. FT) BALCONY AREA 32.16 SQ. M (346.27 SQ. FT) TOWER-1 & 3 SALEABLE AREA 282.41 SQ. M (3039.87 SQ. FT)