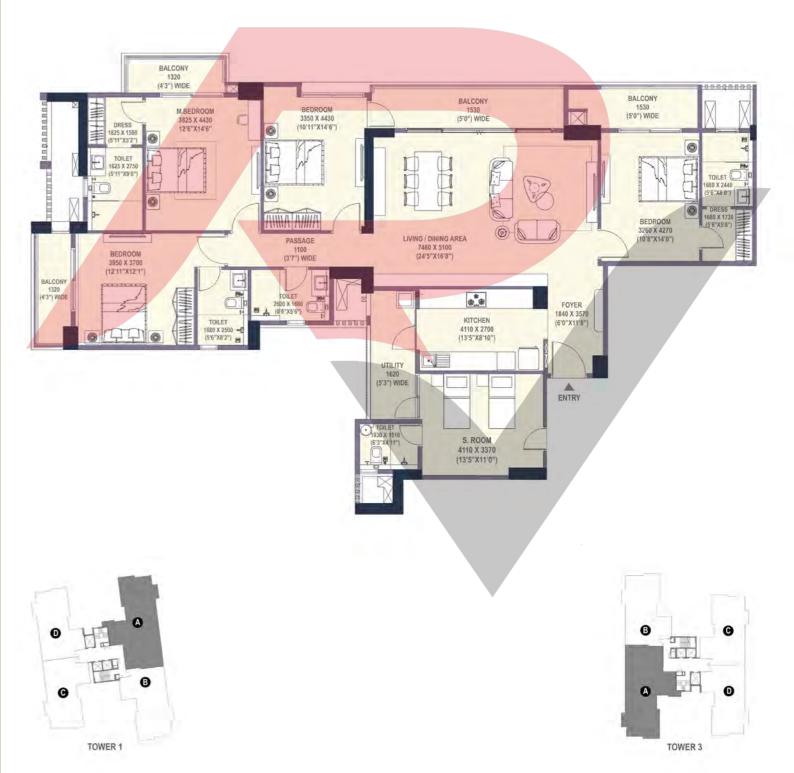

# 4BHK-4T-S-T CARPET AREA 167.60 SQ. M (1804.09 SQ. FT) BALCONY AREA 32.16 SQ. M (346.27 SQ. FT) TOWER-1 & 3 SALEABLE AREA 282.41 SQ. M (3039.87 SQ. FT)