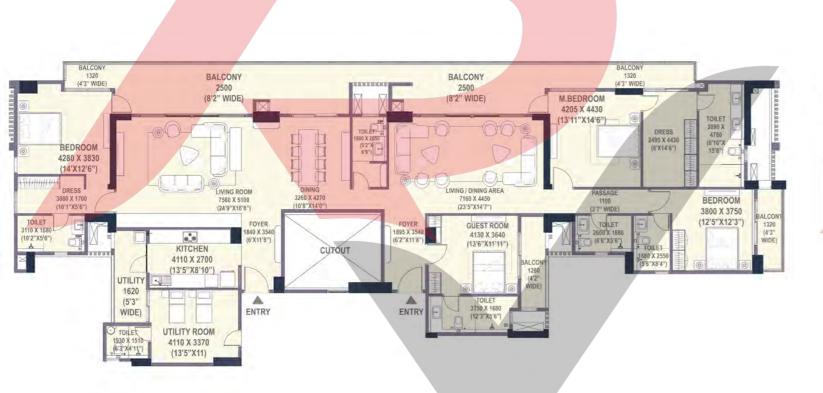

#### SIMPLEX - 4BHK-6T-U-T

CARPET AREA 258.51 SQ. M (2782.60 SQ. FT) **BALCONY AREA** 24.34 SQ. M (262.07 SQ. FT) TOWER-1 435.25 SQ. M (4685.01 SQ. FT) SALEABLE AREA

SIMPLEX - 4BHK-6T-U-T

CARPET AREA 258.51 SQ. M (2782.60 SQ. FT) **BALCONY AREA** 70.11 SQ. M (754.71 SQ. FT) SALEABLE AREA

TOWER-1

485.40 SQ. M (5224.84 SQ. FT)

TOWER 1