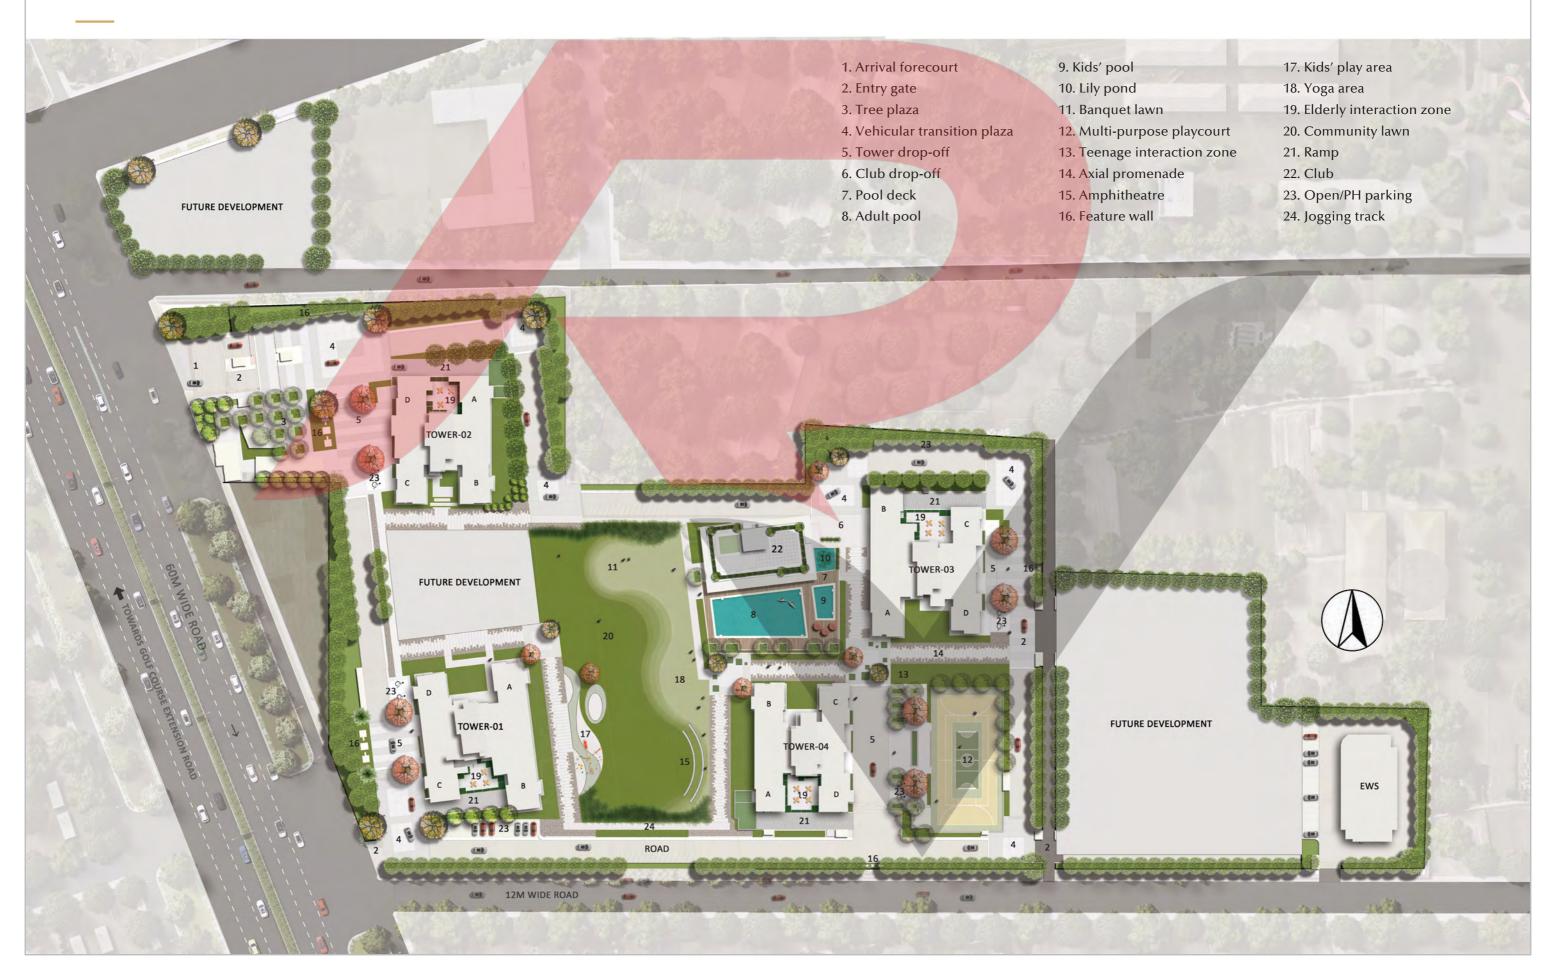

t to approval of building layout plans as per architecture guidelines for development of the respective plots by competent authority and by the developer / maintenance agency / association of allottees / RWA. Use of information will be governed by Indian Laws, Real Estate (Regulation and Development) Act, 2016. Courts at Gurugram, Haryana shall have exclusive jurisdiction.

For more information please contact Email: : IN\_marketing@emaar.ae or visit: in.emaar.com 1 Acre = 4046.86 square meters or 4840 square yards, 1 square meters = 10.764 square feet

Emaar India Limited

Registered office: 306-308, 3rd Floor, Square One, C-2, District Centre, Saket, New Delhi 110017. Tel: (+91 11) 4152 1155, 4152 4618. Fax: (+91 11) 4152 4619.

# Your tranquil modern life starts here.



## Master Plan





#### CLUSTER LAYOUT

#### TOWER-1



Note: This does not constitute a legal office. All areas and dimensions are tentative and subject to change till the final completion of the Project as permissible under applicable laws. This brochure contains artistic impressions and no warranty is expressions impression as depicted. All lawous, plans, specifications, dimensions, designs, measurements and locations are indicative, not to scale and are subject to change as may be decided by the Developer or for further details, please refer the Agreement for Sale. Soft furnishings, cupboards, furniture and gadgets, etc. are not part of the estimated are only indicative in nature and are only for the purpose of illustrating/indicating a conceived layout and do not form part of the standard specificat