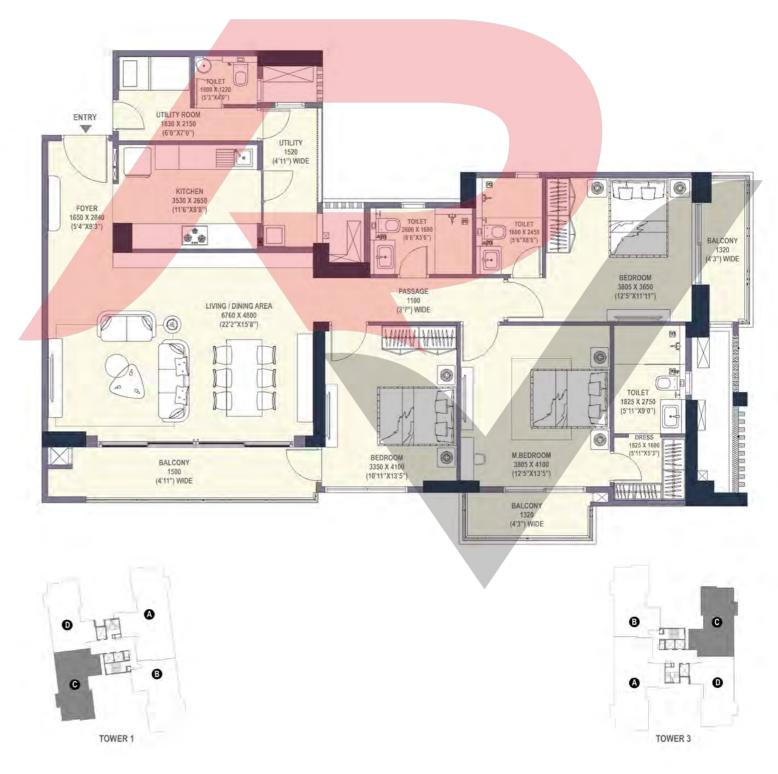

## Unit Plans

www.realtyventuresindia.com

| 3BHK-3T-U-T   |                               |             |  |  |
|---------------|-------------------------------|-------------|--|--|
| CARPET AREA   | 124.78 SQ. M (1343.21 SQ. FT) |             |  |  |
| BALCONY AREA  | 24.34 SQ. M (262.07 SQ. FT)   | TOWER-1 & 3 |  |  |
| SALEABLE AREA | 210.21 SQ. M (2262.66 SQ. FT) |             |  |  |

| 3BHK-3T-U-T   |                               |             |  |  |
|---------------|-------------------------------|-------------|--|--|
| CARPET AREA   | 124.95 SQ. M (1345.01 SQ. FT) |             |  |  |
| BALCONY AREA  | 24.34 SQ. M (262.07 SQ. FT)   | TOWER-1 & 3 |  |  |
| SALEABLE AREA | 210.56 SQ. M (2266.44 SQ. FT) |             |  |  |