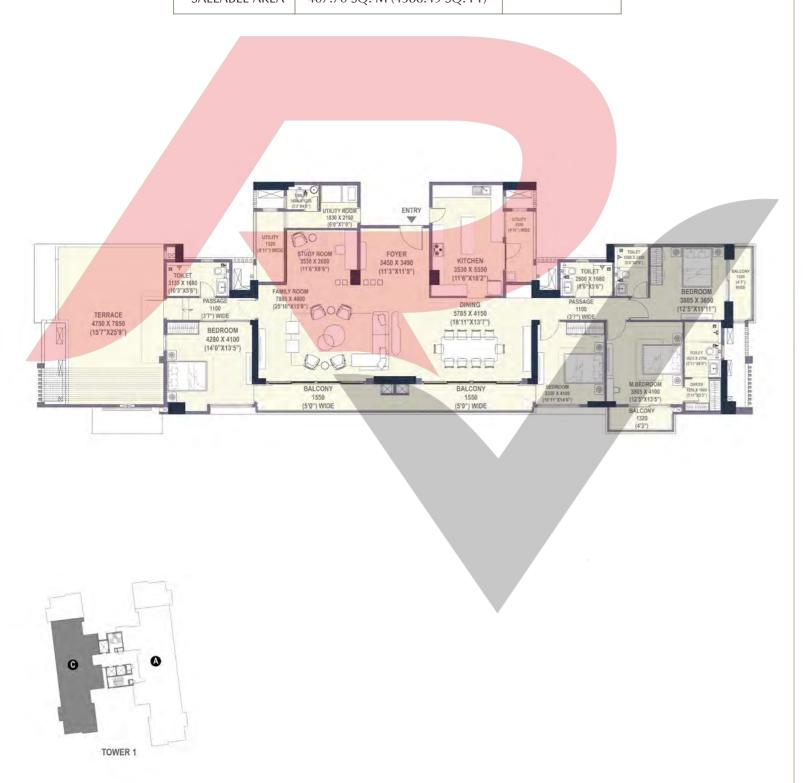

#### SIMPLEX - 4BHK-4T-STUDY-U-T

CARPET AREA
BALCONY &
TERRACE AREA
SALEABLE AREA

212.90 SQ. M (2291.73 SQ. FT) 78.65 SQ. M (846.65 SQ. FT)

407.70 SQ. M (4388.49 SQ. FT)

TOWER-1