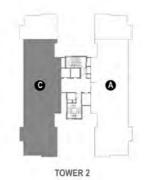

89.50 SQ. M (963.46 SQ. FT)

489.25 SQ. M (5266.31 SQ. FT)

TOWER- 3



| ЗВНК-ЗТ       |                               |             |  |  |
|---------------|-------------------------------|-------------|--|--|
| CARPET AREA   | 117.53 SQ. M (1265.18 SQ. FT) |             |  |  |
| BALCONY AREA  | 22.78 SQ. M (245.21 SQ. FT)   | TOWER-2 & 4 |  |  |
| SALEABLE AREA | 197.20 SQ. M (2122.64 SQ. FT) |             |  |  |







#### SIMPLEX - 4BHK-4T-U-T

CARPET AREA
BALCONY &
TERRACE AREA
SALEABLE AREA

194.37 SQ. M (2092.27 SQ. FT)

73.15 SQ. M (787.48 SQ. FT)

371.76 SQ. M (4001.61 SQ. FT)

TOWER-2 & 4

#### SIMPLEX - 4BHK-4T-U-T

CARPET AREA
BALCONY &
TERRACE AREA
SALEABLE AREA

194.37 SQ. M (2092.27 SQ. FT) 73.15 SQ. M (787.48 SQ. FT)

371.76 SQ. M (4001.61 SQ. FT)

TOWER-2 & 4













z.

TOWER 4

#### DUPLEX - 4BHK-6T

CARPET AREA 206.11 SQ. M (2218.62 SQ. FT)

BALCONY AREA 35.65 SQ. M (383.79 SQ. FT)

TO

TOWER-2 & 4

SALEABLE AREA 333.49 SQ. M (3589.74 SQ. FT)



+91-9990666797 www.realtyventuresindia.com