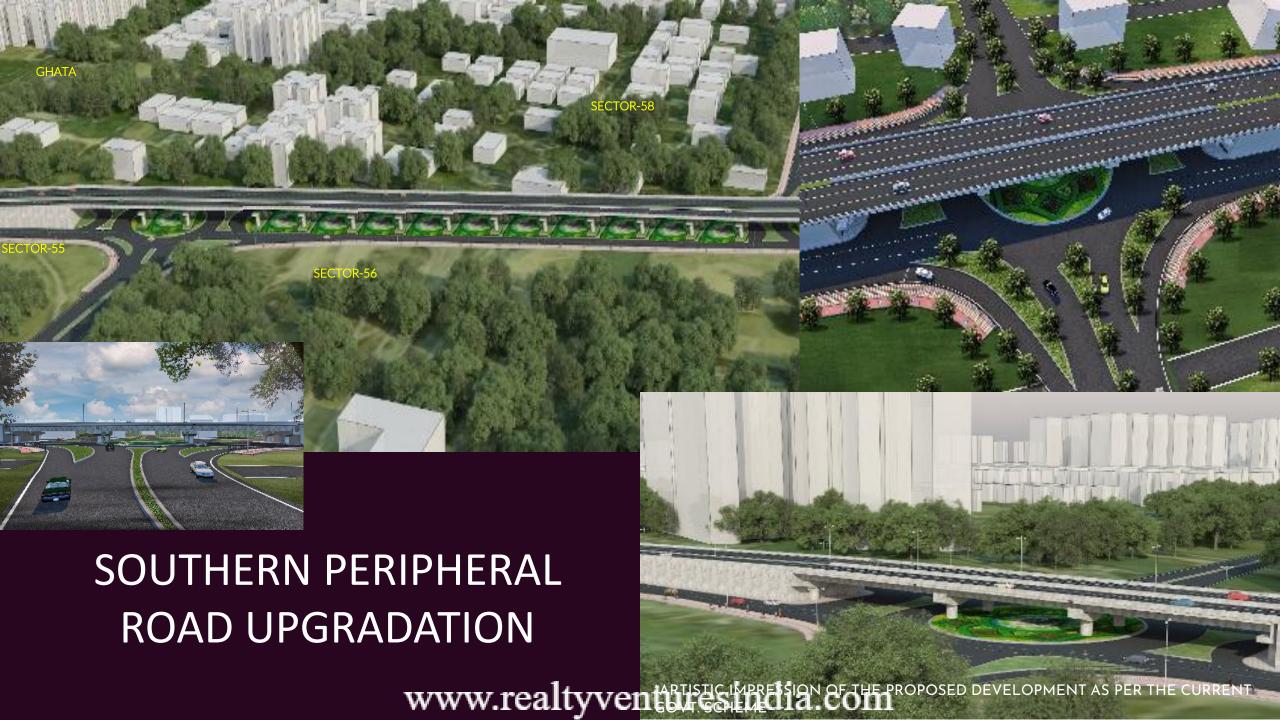

#### SOUTHERN PERIPHERAL ROAD UPGRADATION

- SOUTHERN PERIPHERAL ROAD 3.0 KM
- DELHI MUMBAI EXPRESSWAY 3.5 KM
- CH. RAGHAVENDRA MARG / GOLF COURSE ROAD WWW.realtyventuresindia.com

| #     | DESCRIPTION                              | ~AREA (ACS) |
|-------|------------------------------------------|-------------|
| 1     | NET PLANNED AREA                         | 204.70      |
| 1.1   | COLLEGE                                  | 17          |
| 1.2   | STADIUM                                  | 97          |
| 1.3   | ESS                                      | 3           |
| 1.4   | MEDICAL COLLEGE WITH HOSPITAL            | 30          |
| 1.5   | ENGINEERING COLLEGE                      | 15          |
| 1.6   | ARCHITECTURE COLLEGE & POLYTECHNIC       | 15          |
| 1.7   | MANAGEMENT INSTITUTE                     | 9           |
| 2     | OPEN AREA<br>(USAGES ANNEXED SEPARATELY) | 240         |
| 3     | POPULATION                               | 9           |
| TOTAL |                                          | 454         |