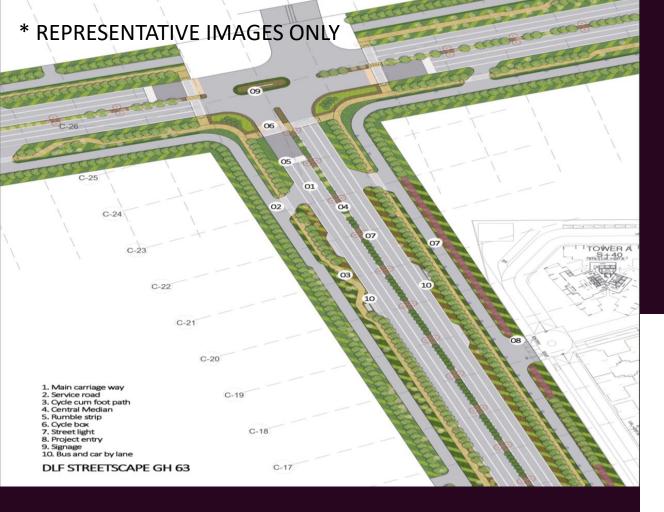

## APPROACH ROAD 84M WIDE SECTOR ROAD

MAIN CARRIAGEWAYS

**SERVICE ROADS** 

**FOOTPATHS** 

**CYCLE TRACKS** 

LAVISH GREEN BELTS

NOTE - 84M INCLUDES MAIN CARRIAGEWAY(S), CENTRAL VERGE, SERVICE ROAD(S), GREEN BELT(S), CYCLE TRACK(S)/FOOTPATH(S)