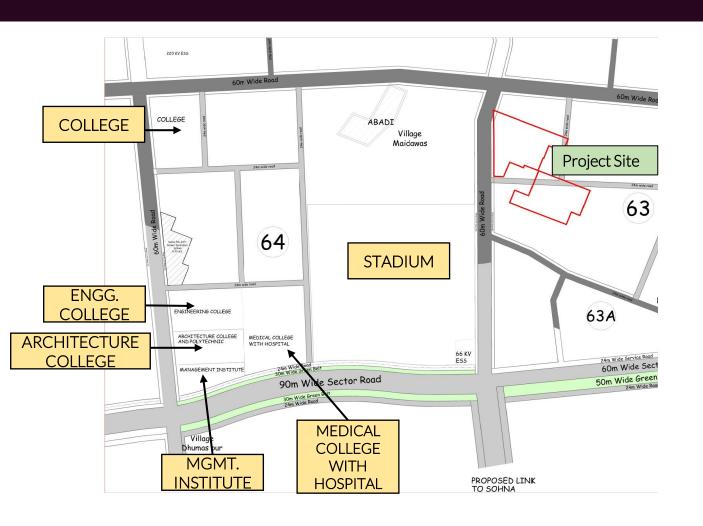

#### SECTOR 64

THE LARGEST SECTOR WITH OPEN SPACES, PUBLIC & SEMIPUBLIC USE FACILITIES IN GURUGRAM www.realtyventuresindia.com

## APPROACH ROAD 84M WIDE SECTOR ROAD

MAIN CARRIAGEWAYS

**SERVICE ROADS** 

**FOOTPATHS** 

**CYCLE TRACKS** 

LAVISH GREEN BELTS

NOTE - 84M INCLUDES MAIN CARRIAGEWAY(S), CENTRAL VERGE, SERVICE ROAD(S), GREEN BELT(S), CYCLE TRACK(S)/FOOTPATH(S)