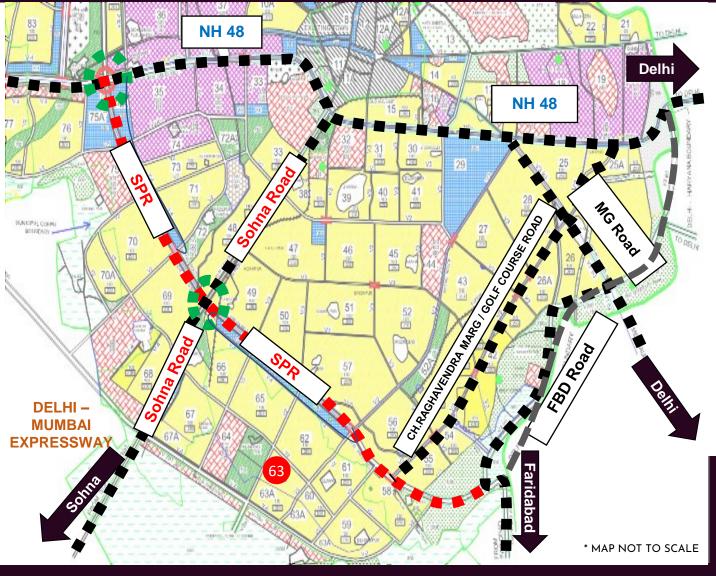

#### SOUTHERN PERIPHERAL ROAD UPGRADATION

- SOUTHERN PERIPHERAL ROAD 3.0 KM
- DELHI MUMBAI EXPRESSWAY 3.5 KM
- CH. RAGHAVENDRA MARG / GOLF COURSE ROAD WWW.realtyventuresindia.com

| #     | DESCRIPTION                              | ~AREA (ACS) |
|-------|------------------------------------------|-------------|
| 1     | NET PLANNED AREA                         | 204.70      |
| 1.1   | COLLEGE                                  | 17          |
| 1.2   | STADIUM                                  | 97          |
| 1.3   | ESS                                      | 3           |
| 1.4   | MEDICAL COLLEGE WITH HOSPITAL            | 30          |
| 1.5   | ENGINEERING COLLEGE                      | 15          |
| 1.6   | ARCHITECTURE COLLEGE & POLYTECHNIC       | 15          |
| 1.7   | MANAGEMENT INSTITUTE                     | 9           |
| 2     | OPEN AREA<br>(USAGES ANNEXED SEPARATELY) | 240         |
| 3     | POPULATION                               | 9           |
| TOTAL |                                          | 454         |

SOURCE: AS PER APPROVED SECTORAL PLAN FROM DTP HARYANA

\* MAP NOT TO SCALE