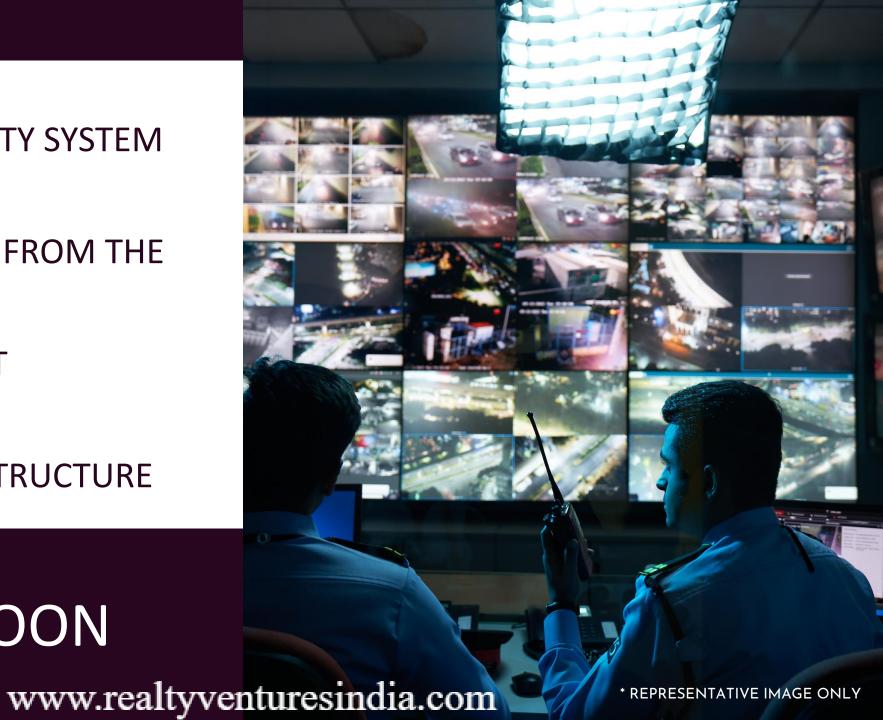

## SPACE KING SIZE

**MULTI-LAYER SECURITY SYSTEM** 

SHUTTLE ELEVATORS FROM THE

**BASEMENT** 

**ZONE – V SEISMIC STRUCTURE** 

SAFE COCOON