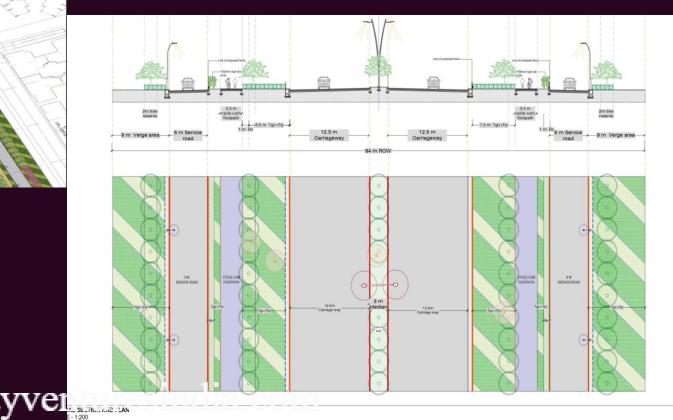

## APPROACH ROAD 84M WIDE SECTOR ROAD

MAIN CARRIAGEWAYS

**SERVICE ROADS** 

**FOOTPATHS** 

**CYCLE TRACKS** 

LAVISH GREEN BELTS

NOTE - 84M INCLUDES MAIN CARRIAGEWAY(S), CENTRAL VERGE, SERVICE ROAD(S), GREEN BELT(S), CYCLE TRACK(S)/FOOTPATH(S)