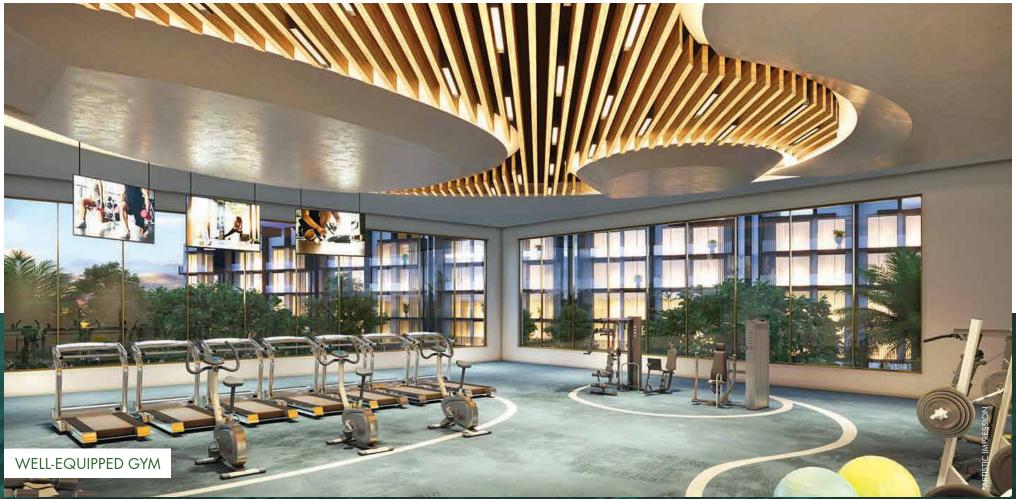

### Extravagant Clubhouse: A Soulful Experience

The leisure you desire is yours to experience at the clubhouse. At Club Soul, enjoy the finest contemporary lifestyle blessed with the timeless appeal of nature. Choose a pool for a refreshing swim or exercise your wits with a game of chess. Sit back and watch the latest blockbuster, or get your adrenaline pumping at the gym. The grand clubhouse has everything you wish for.

### Brimming Fun for Soul

Club Soul at M3M Soulitude has been planned to create an atmosphere of fun and opulence. The gleam and glam of interiors will lift your moods and shall provide you with memorable experiences, every time. The indoor pool and well-equipped gymnasium will delight your experience and usher you to your happy mind space.

### A Lifestyle that Enriches your Soul

A healthy body is the most luxurious stay for a soul. The premises of M3M Soulitude have been planned to provide you with a healthier and active way of life. Apart from well-equipped gymnasiums, clubhouses and classy lounges, the area has defined jogging tracks, themed gardens and health zones to help you attain a balanced state of well-being and to make wellness an experience.