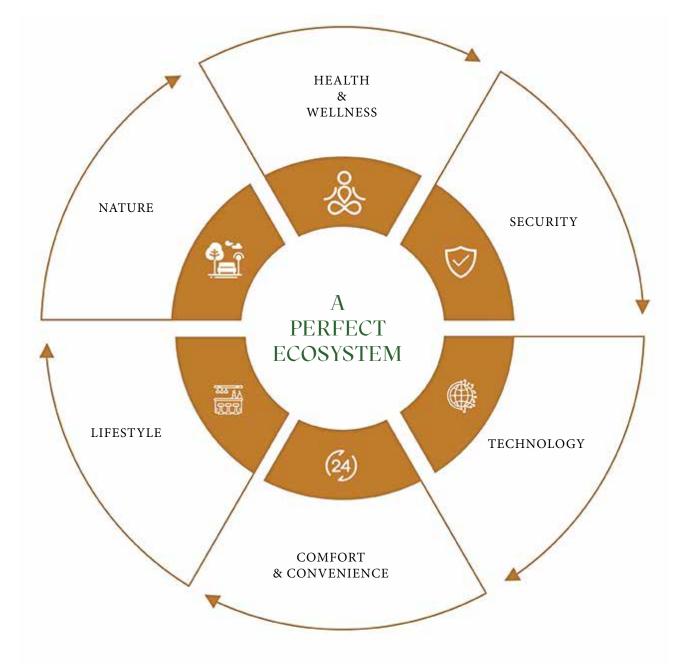

### An Array of Soulful Experiences

M3M Soulitude offers a holistic way of being. A gated township that offers its residents a host of international standard amenities amidst an expansive landscape to lead a life full of joy, wonder and fulfillment.

### Lifestyle

Multi-cuisine Restaurant

Lounge Bar & Café

Terrace Bar & Lounge

Mini Theatre

Swimming Pool

And Many More..

### Comfort & Convenience

Two-way Parking

**Elevators** 

Power Backup

Retail Area

And Many More..

### Health & Wellness

Jogging Track Cycle

Indoor Sports Area

Badminton Courts

Meditation Areas

Yoga Zone

Aerobics Room

Zumba Room

### Technology

Solar Street Lighting

Solar Parking Shades

BIM Based Facility Management

Digital Lock

And Many More..

### Nature

Green Landscaping

Theme Based Garden

Tree Shadowed Walkaway

Cabanas in Landscapes

Rain Garden

And Many More..

### Security

Multi-tier Security

Biometric Access

Smart Visitor Monitoring System

Gated Community

And Many More..