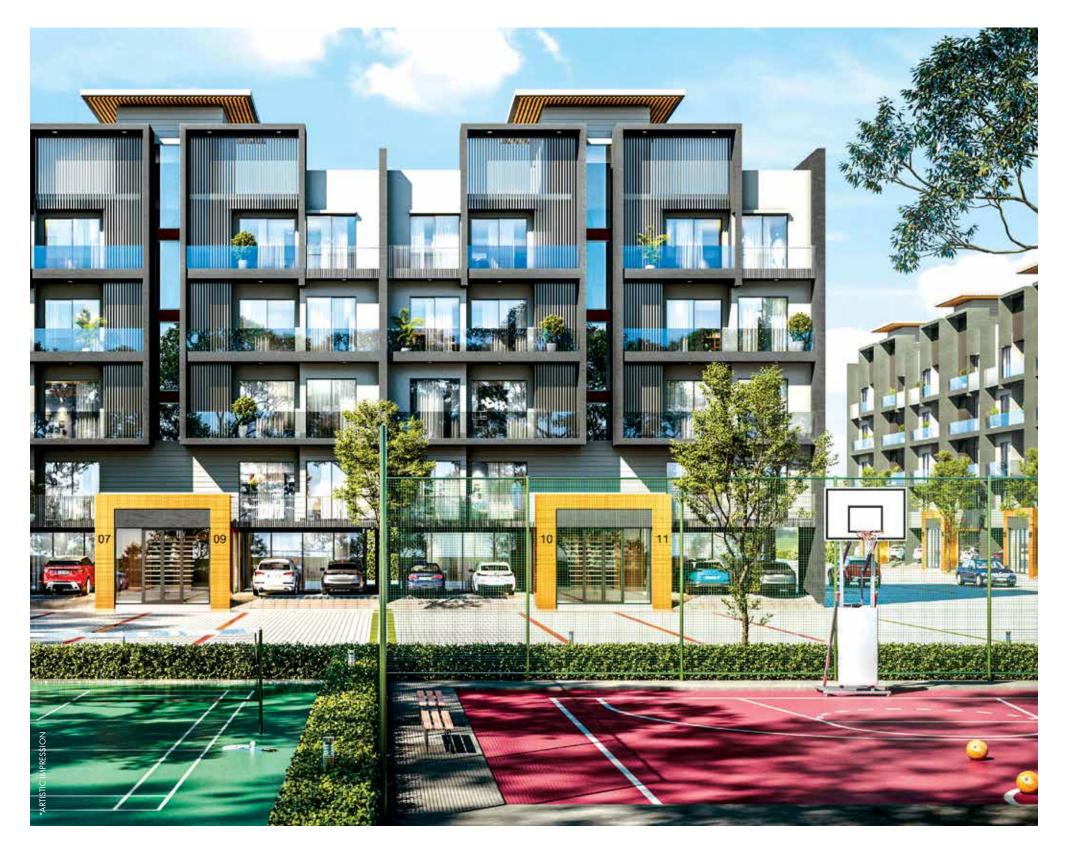

### Health & Wellness

Jogging Track Cycle

Indoor Sports Area

Badminton Courts

Meditation Areas

Yoga Zone

Aerobics Room

Zumba Room

### Extravagant Clubhouse: A Soulful Experience

The leisure you desire is yours to experience at the clubhouse. At Club Soul, enjoy the finest contemporary lifestyle blessed with the timeless appeal of nature. Choose a pool for a refreshing swim or exercise your wits with a game of chess. Sit back and watch the latest blockbuster, or get your adrenaline pumping at the gym. The grand clubhouse has everything you wish for.

### Brimming Fun for Soul

Club Soul at M3M Soulitude has been planned to create an atmosphere of fun and opulence. The gleam and glam of interiors will lift your moods and shall provide you with memorable experiences, every time. The indoor pool and well-equipped gymnasium will delight your experience and usher you to your happy mind space.