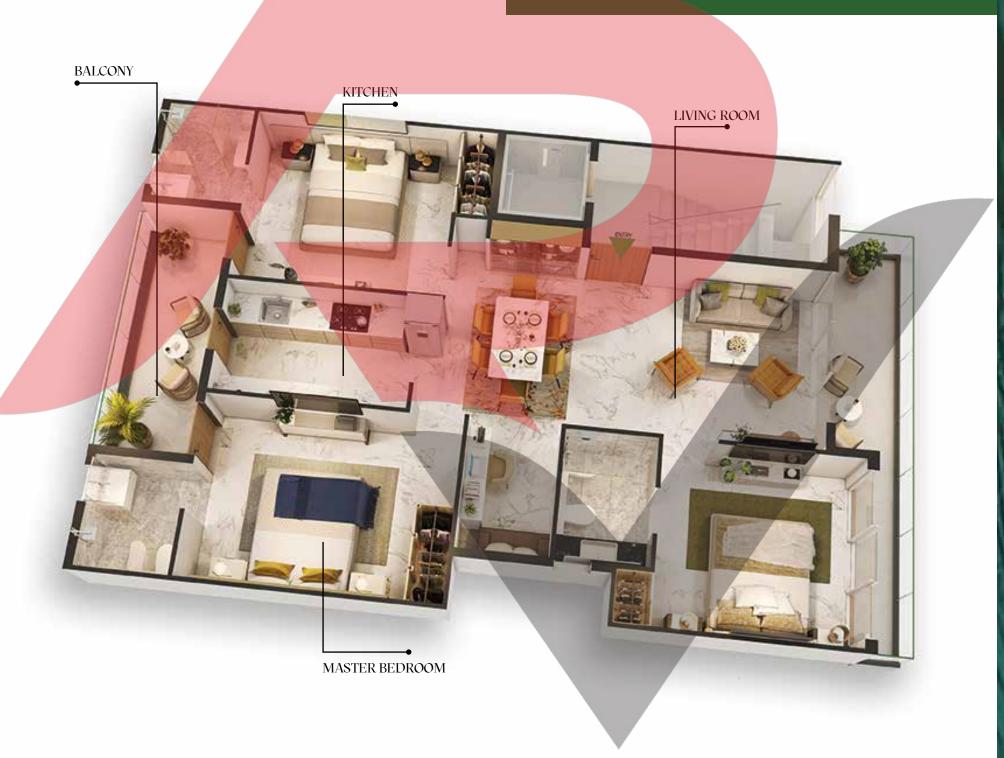

l.





LOOK BETTER, FEEL BETTER



INDULGE IN PEACE AND COMFORT



### A Lifestyle that Enriches your Soul

A healthy body is the most luxurious stay for a soul. The premises of M3M Soulitude have been planned to provide you with a healthier and active way of life. Apart from well-equipped gymnasiums, clubhouses and classy lounges, the area has defined jogging tracks, themed gardens and health zones to help you attain a balanced state of well-being and to make wellness an experience.



### Soulful Living in Safe Environs

Top notch vigilance and gated community ensure complete safety and privacy to let your mind be at ease. Home automation systems, security guards, and CCTV surveillance heighten the joy and convenience of residing in M3M Soulitude.





### \*Unit Plan Type A

3 BHK+3T



www.realtyventuresindia.com

### \*Unit Plan Type B

2 BHK+2T



www.realtyventuresindia.com

### Project Specification

|                    | LIVING/<br>DINING                                                                                | BEDROOM                                                                              | KITCHEN                                                                                          | TOILETS                                                                                  | FRONT<br>BALCONY                                                  | REAR<br>BALCONY                                              | STAIRCASE &<br>LIFT<br>LOBBY                                                                                  | BASEMENT