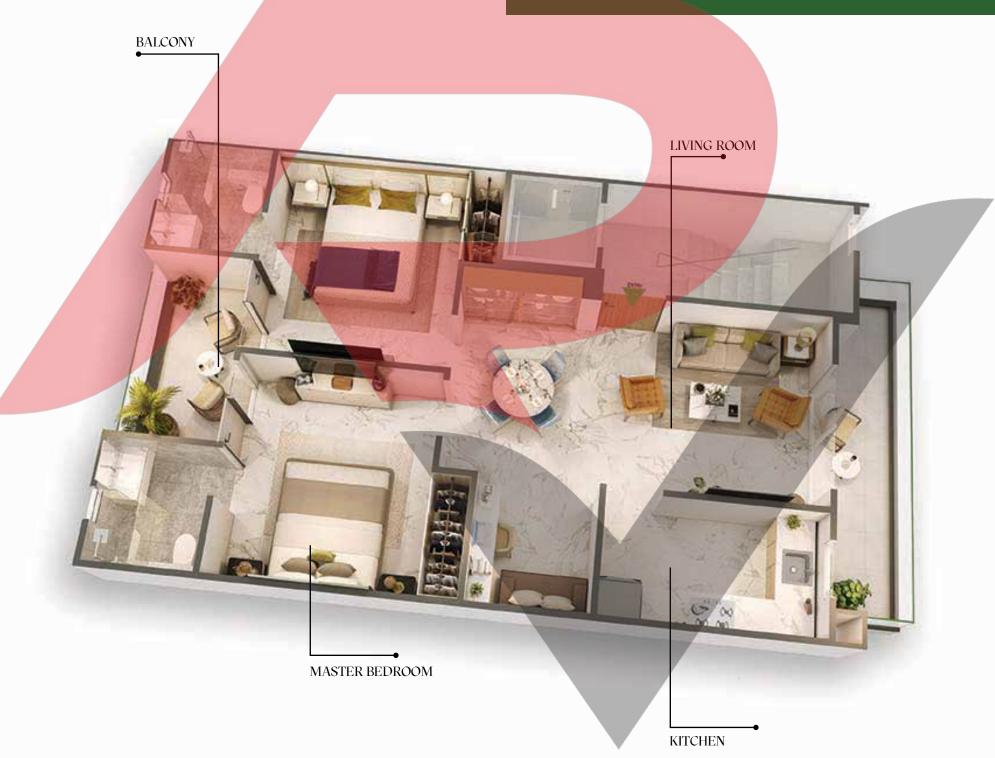

### A Lifestyle that Enriches your Soul

A healthy body is the most luxurious stay for a soul. The premises of M3M Soulitude have been planned to provide you with a healthier and active way of life. Apart from well-equipped gymnasiums, clubhouses and classy lounges, the area has defined jogging tracks, themed gardens and health zones to help you attain a balanced state of well-being and to make wellness an experience.



### Soulful Living in Safe Environs

Top notch vigilance and gated community ensure complete safety and privacy to let your mind be at ease. Home automation systems, security guards, and CCTV surveillance heighten the joy and convenience of residing in M3M Soulitude.





### \*Unit Plan Type A

3 BHK+3T



www.realtyventuresindia.com

### \*Unit Plan Type B

2 BHK+2T



www.realtyventuresindia.com

### Project Specification

|                    | LIVING/<br>DINING                                                                                | BEDROOM                                                                              | KITCHEN                                                                                          | TOILETS                                                                                  | FRONT<br>BALCONY                                                  | REAR<br>BALCONY                                              | STAIRCASE &<br>LIFT<br>LOBBY                                                                                  | BASEMENT                                                                                   | ROOF