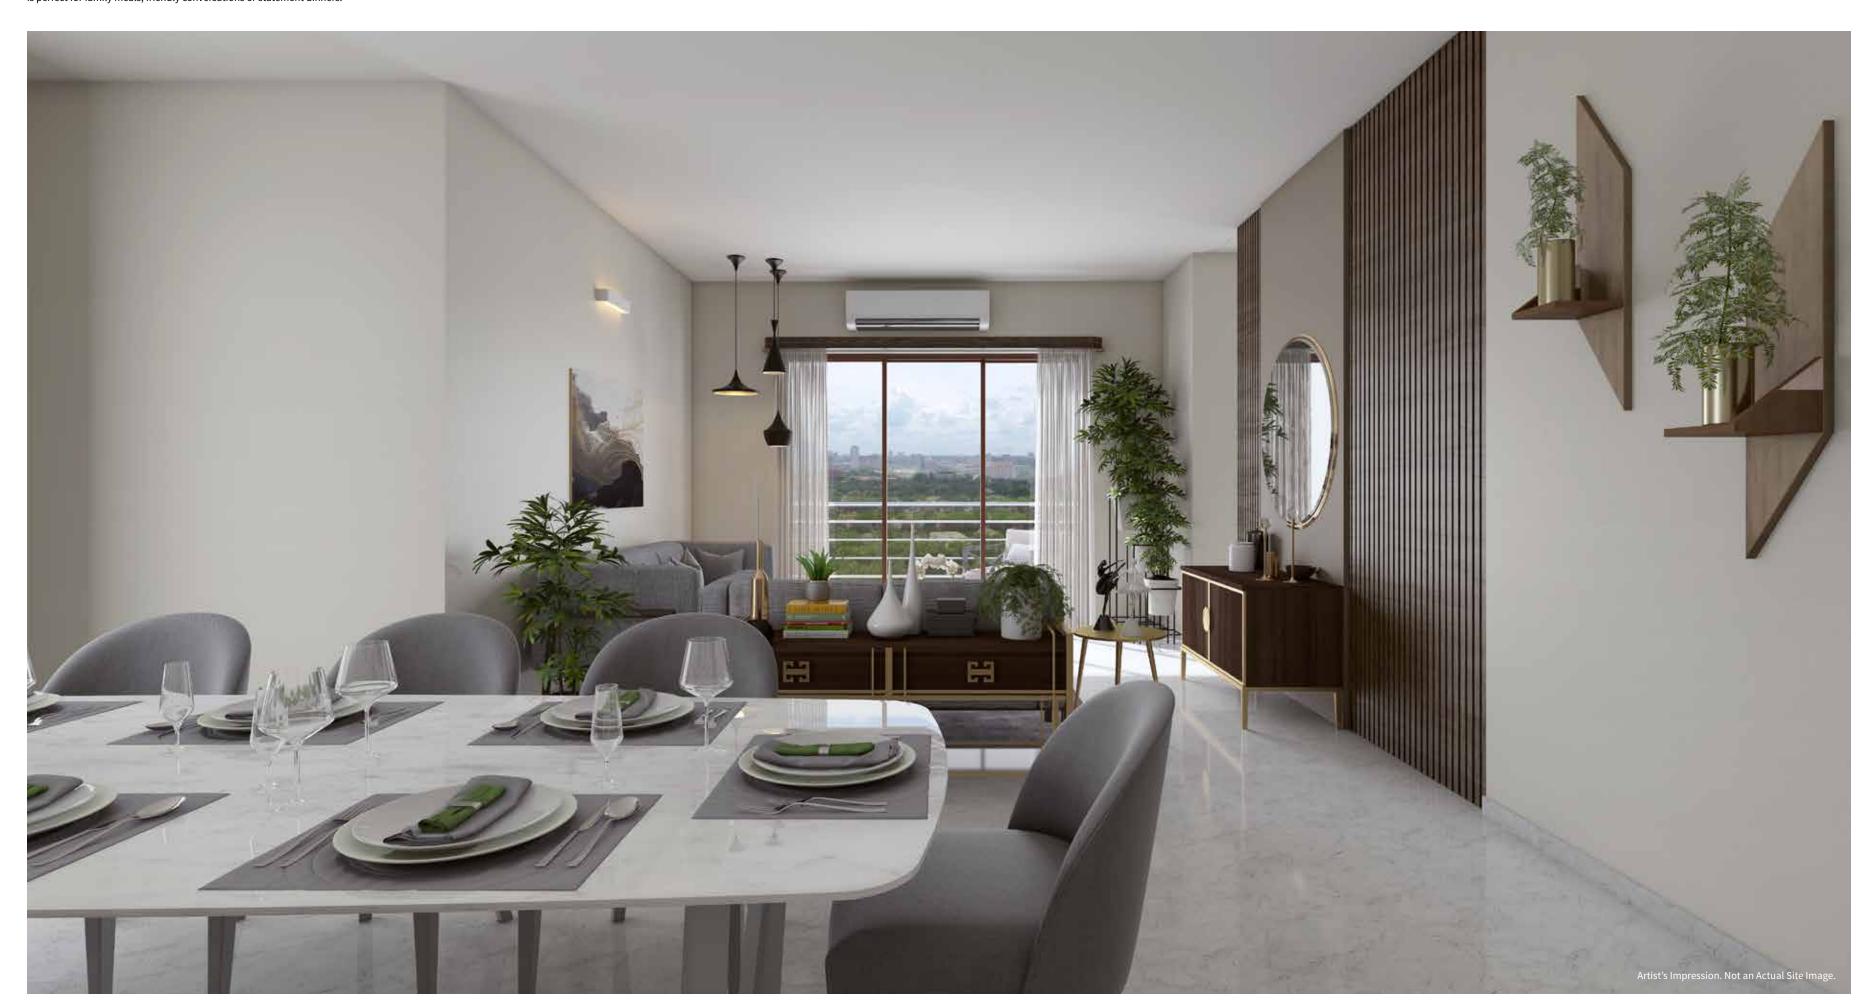

# Raise a toast to the good life!

Fitted with everything to ensure inspired and safe cooking moments, the modular kitchen comes with hob, chimney and storage. While the dining space is perfect for family meals, friendly conversations or statement dinners.

# Paint the picture of your dreams

Waft through elegant flooring through the living area, setting the stage for home décor that even the crème de la crème would covet.