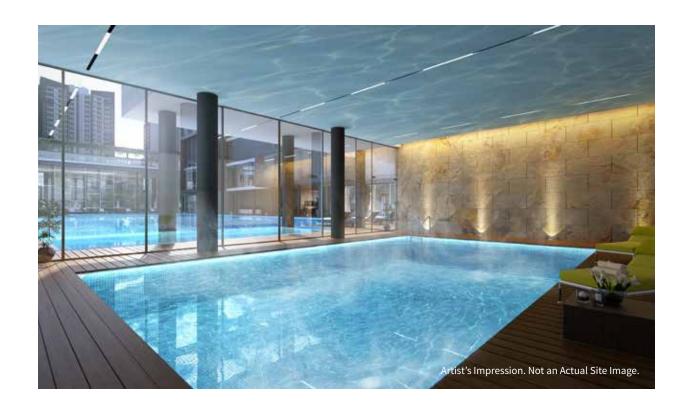

# Stay in, even when you go out

The coveted 6,132 square metres clubhouse area is currently the one of the finest in Gurugram, and includes indoor and outdoor pools. With endless clubhouse experiences, you'll always have an excuse to go out, but will never need to!

# The refined art of going with the flow

Residents at Godrej Meriden have the privilege of an olympic size swimming pool. Whether you're an ace swimmer, up for a drink by the poolside bar or just want to relax in the indoor heated pool with a jacuzzi, you'll never be just a drop in the ocean here.