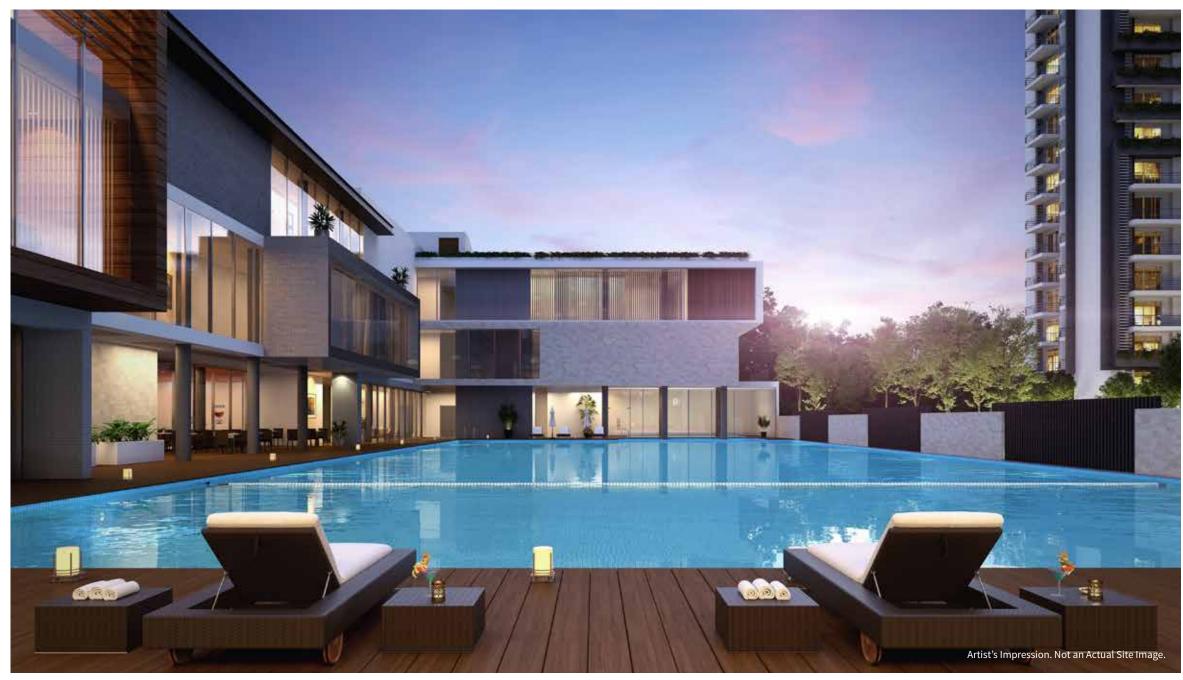

# OWN EVERY TOP-OF-THE-LINE PRIVILEGE

At Godrej Meridien, we are building a lifestyle.

Literally. Here, home extends into lush green spaces that cradle a 3-storey, 6,132 square metres\* grand clubhouse area. The finest in Gurugram in fact, complete with an Olympic size swimming pool and tennis court.

# The refined art of going with the flow

Residents at Godrej Meriden have the privilege of an olympic size swimming pool. Whether you're an ace swimmer, up for a drink by the poolside bar or just want to relax in the indoor heated pool with a jacuzzi, you'll never be just a drop in the ocean here.