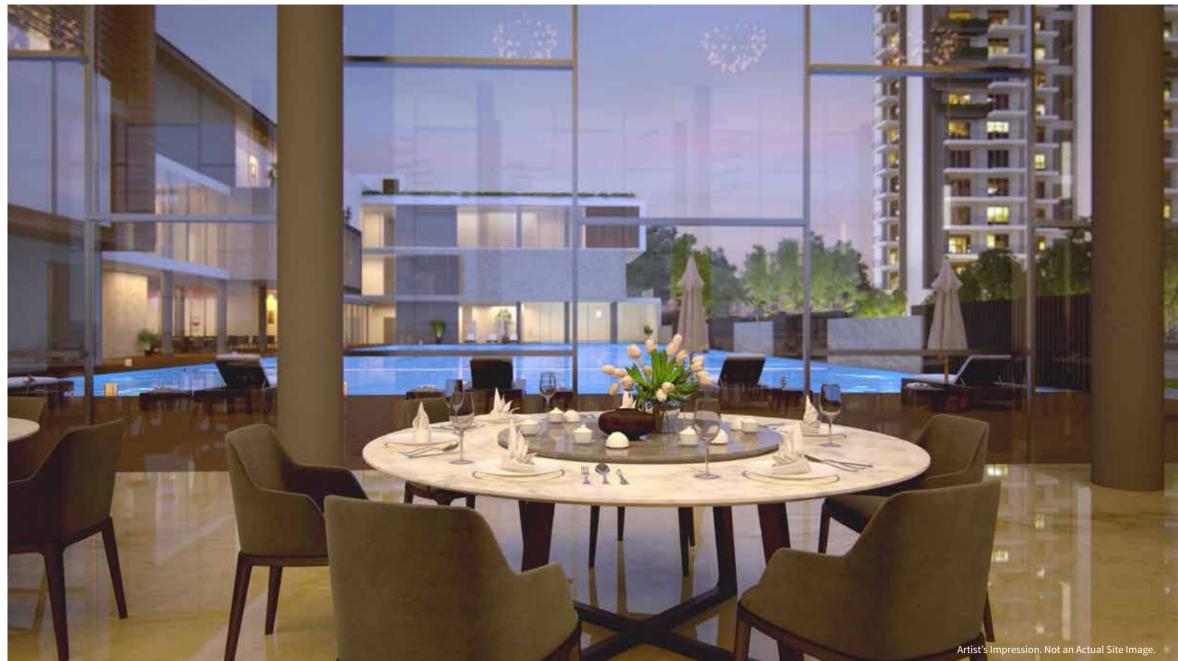

# OWN EVERY TOP-OF-THE-LINE PRIVILEGE

At Godrej Meridien, we are building a lifestyle.

Literally. Here, home extends into lush green spaces that cradle a 3-storey, 6,132 square metres\* grand clubhouse area. The finest in Gurugram in fact, complete with an Olympic size swimming pool and tennis court.

# Stay in, even when you go out

The coveted 6,132 square metres clubhouse area is currently the one of the finest in Gurugram, and includes indoor and outdoor pools. With endless clubhouse experiences, you'll always have an excuse to go out, but will never need to!