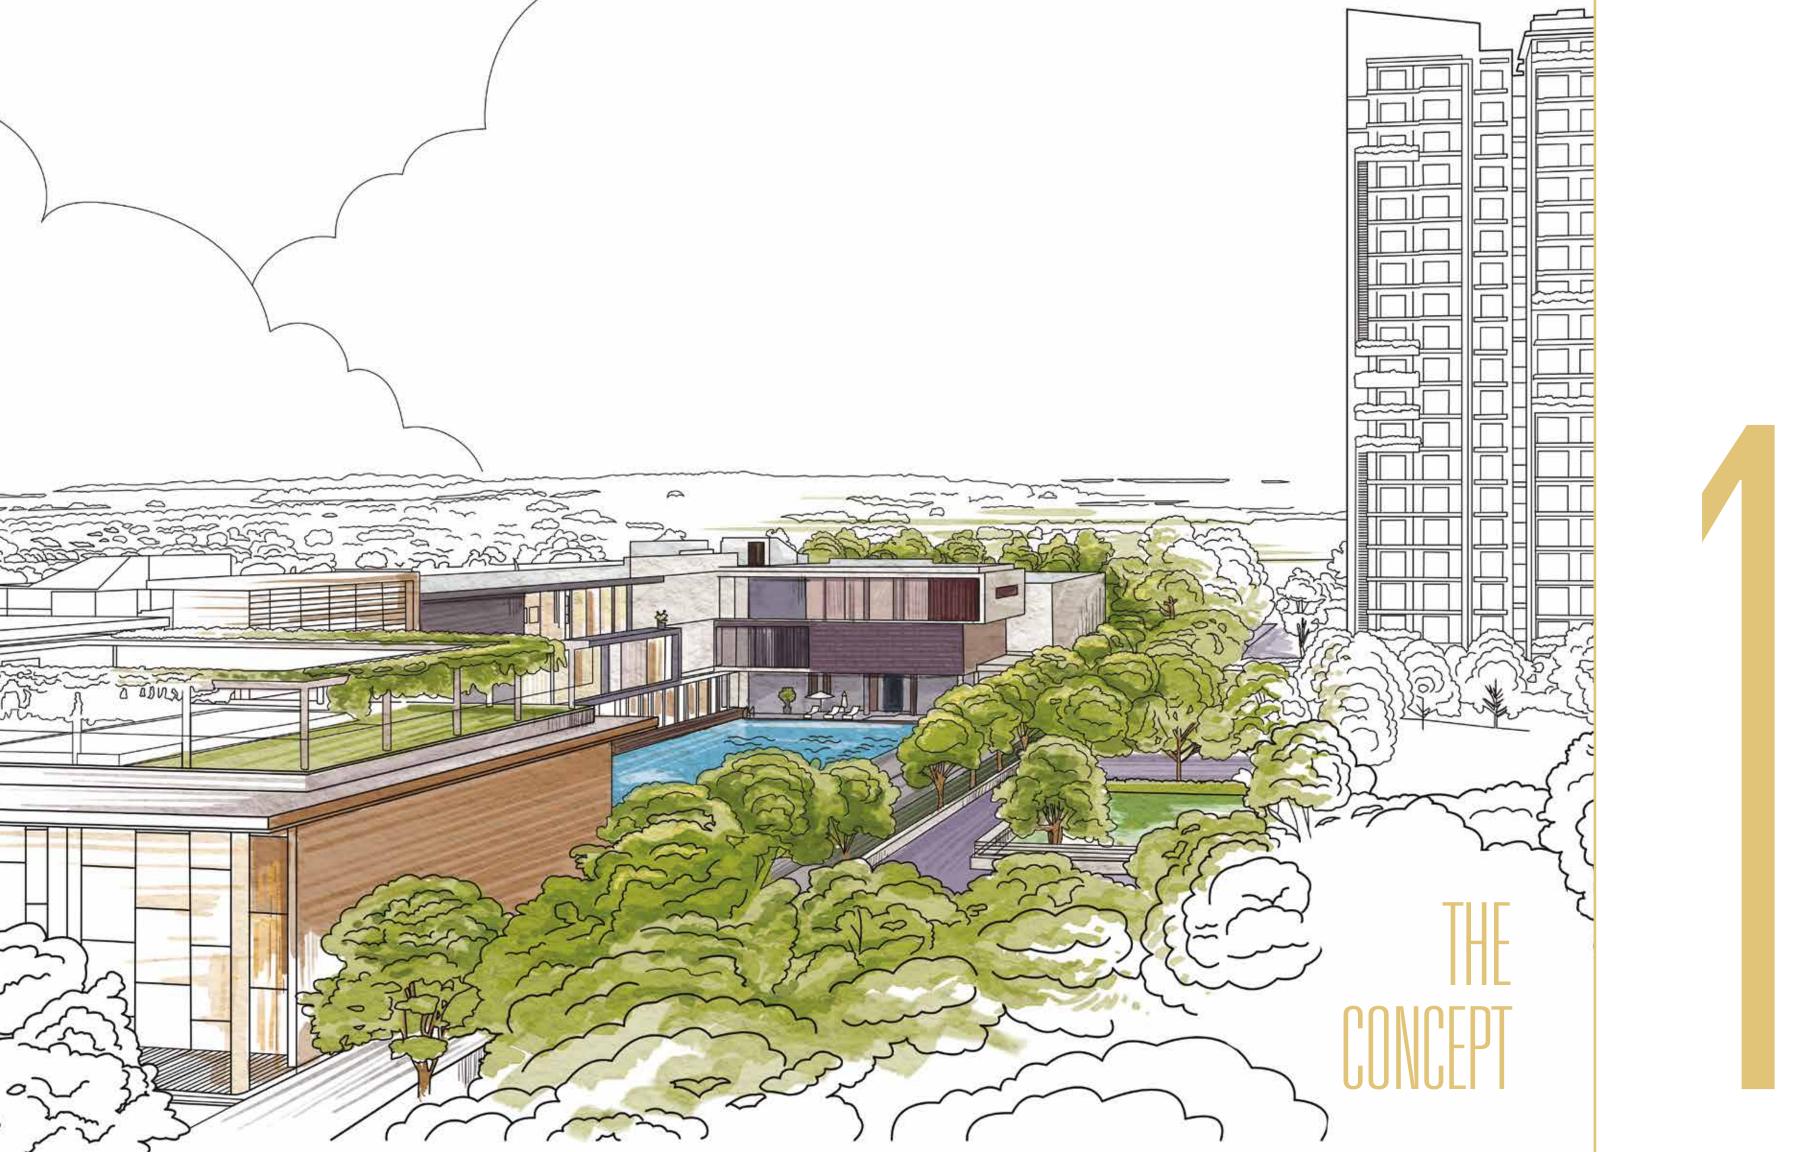

THE CONCEPT

2

THE DESIGN

THE LIFESTYLE

4

GODREJ PROPERTIES

www.realtyventuresindia.com

# The grass is greener on either side

Godrej Meridien is a central, car free zone and tree engulfed community Flaunting a stylish façade worthy of the property itself, it further boasts lush forest groves that enhance its clubhouse experience.

# Find your place in our open spaces

30 percent of Godrej Meridien's generous green spaces includes trees, shrubs, and grass areas. While fifty six percent of its extensive open areas includes features like internal roads, pathways, seating areas, play courts, waterbodies, open service areas, drop off zones, gazebos and a trellis.

# OWN EVERY TOP-OF-THE-LINE PRIVILEGE

At Godrej Meridien, we are building a lifestyle.

Literally. Here, home extends into lush green spaces that cradle a 3-storey, 6,132 square metres\* grand clubhouse area. The finest in Gurugram in fact, complete with an Olympic size swimming pool and tennis court.