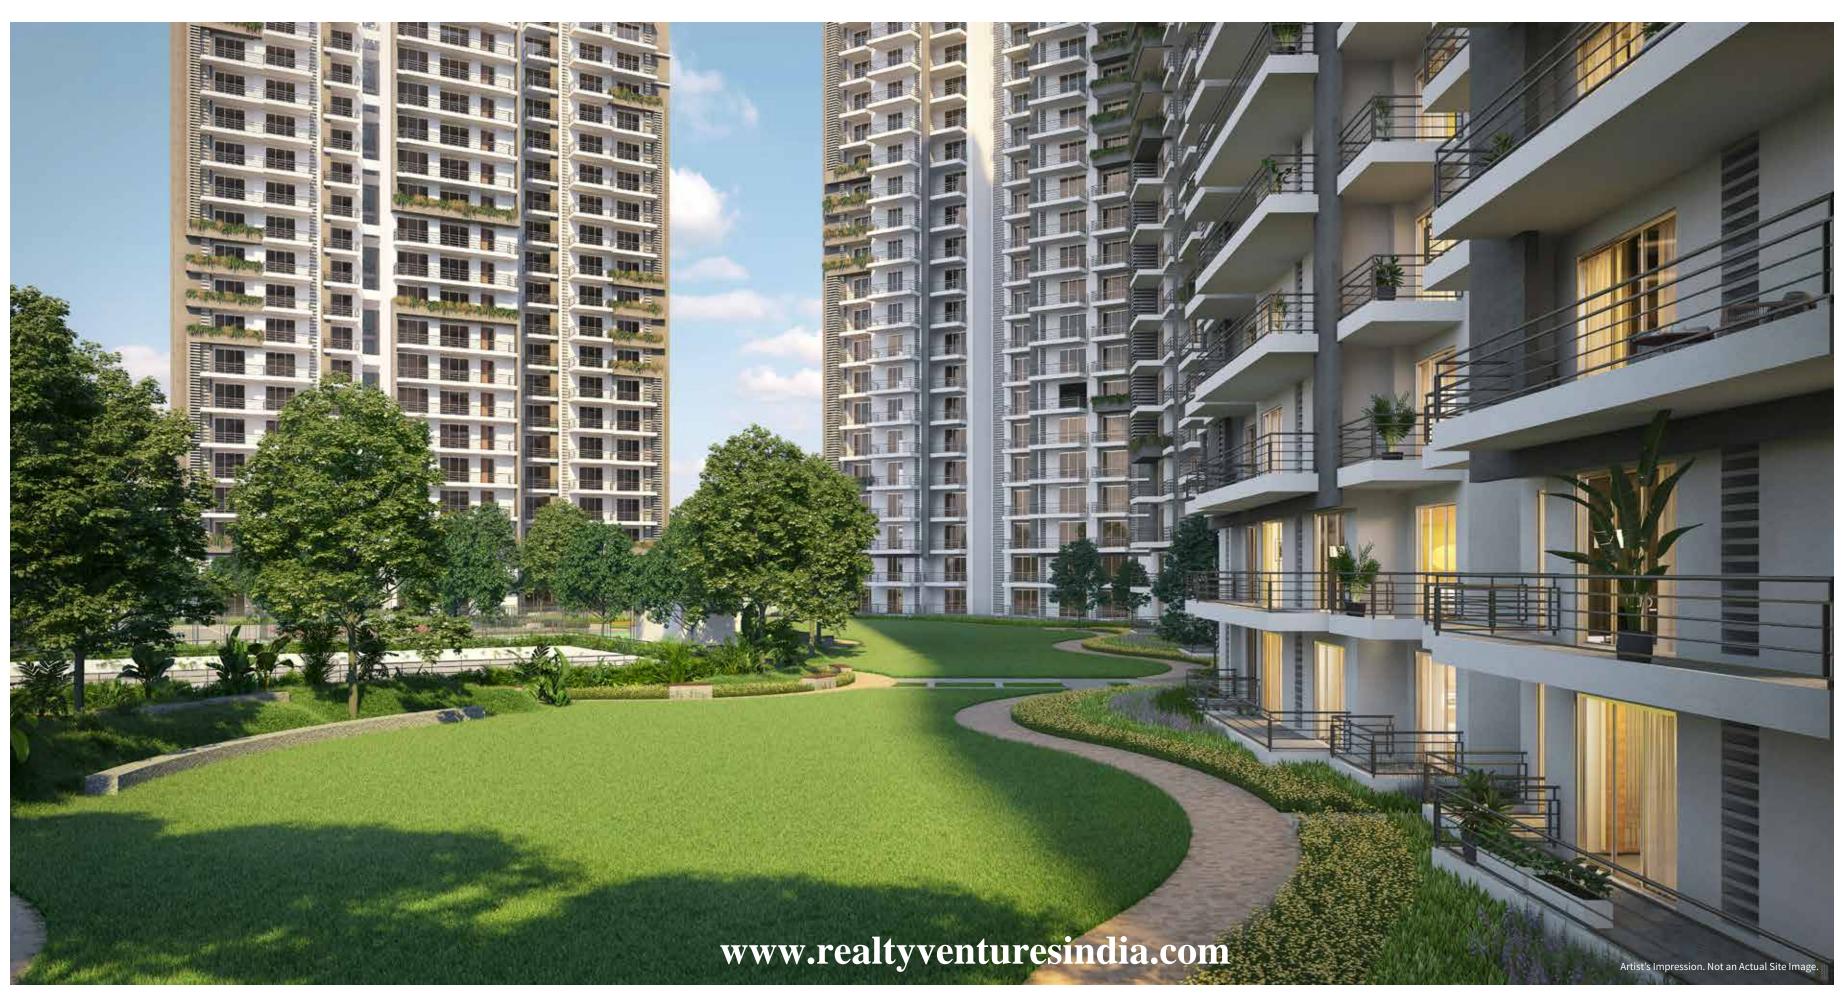

# STRUCTURE COMPLEMENTS STATURE

With only 754 uber-luxury residences spread across 14.8 acres of land, Godrej Meridien is truly the address of the privileged.

The property holds a 6,132 square metres\* clubhouse area with world class amenities and 7 towers with excellent views of its large open green spaces\*. Of these, two towers are G+34 storeys, two are G+19 and one tower is G+25 storeys.

# The grass is greener on either side

Godrej Meridien is a central, car free zone and tree engulfed community Flaunting a stylish façade worthy of the property itself, it further boasts lush forest groves that enhance its clubhouse experience.

# Find your place in our open spaces

30 percent of Godrej Meridien's generous green spaces includes trees, shrubs, and grass areas. While fifty six percent of its extensive open areas includes features like internal roads, pathways, seating areas, play courts, waterbodies, open service areas, drop off zones, gazebos and a trellis.