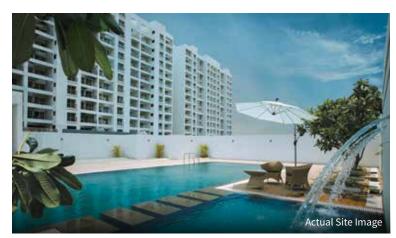

# OWN EVERY TOP-OF-THE-LINE PRIVILEGE

At Godrej Meridien, we are building a lifestyle.

Literally. Here, home extends into lush green spaces that cradle a 3-storey, 6,132 square metres\* grand clubhouse area. The finest in Gurugram in fact, complete with an Olympic size swimming pool and tennis court.

# Stay in, even when you go out

The coveted 6,132 square metres clubhouse area is currently the one of the finest in Gurugram, and includes indoor and outdoor pools. With endless clubhouse experiences, you'll always have an excuse to go out, but will never need to!

# The refined art of going with the flow

Residents at Godrej Meriden have the privilege of an olympic size swimming pool. Whether you're an ace swimmer, up for a drink by the poolside bar or just want to relax in the indoor heated pool with a jacuzzi, you'll never be just a drop in the ocean here.