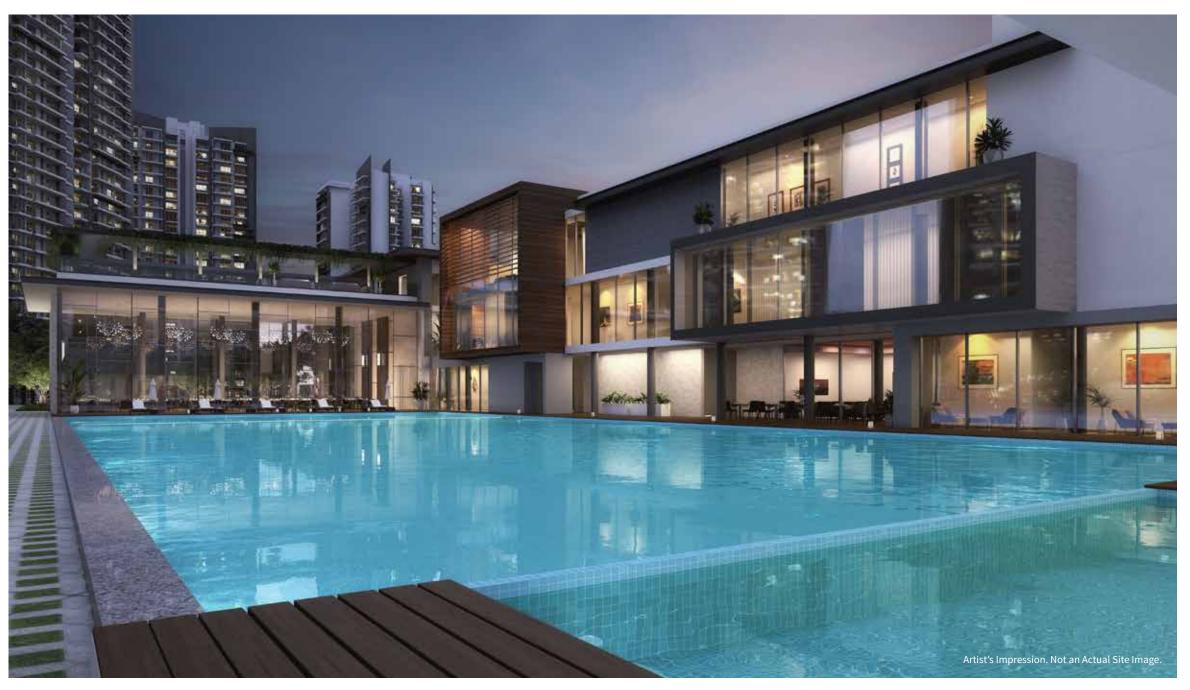

# OWN EVERY TOP-OF-THE-LINE PRIVILEGE

At Godrej Meridien, we are building a lifestyle.

Literally. Here, home extends into lush green spaces that cradle a 3-storey, 6,132 square metres\* grand clubhouse area. The finest in Gurugram in fact, complete with an Olympic size swimming pool and tennis court.

# The refined art of going with the flow

Residents at Godrej Meriden have the privilege of an olympic size swimming pool. Whether you're an ace swimmer, up for a drink by the poolside bar or just want to relax in the indoor heated pool with a jacuzzi, you'll never be just a drop in the ocean here.