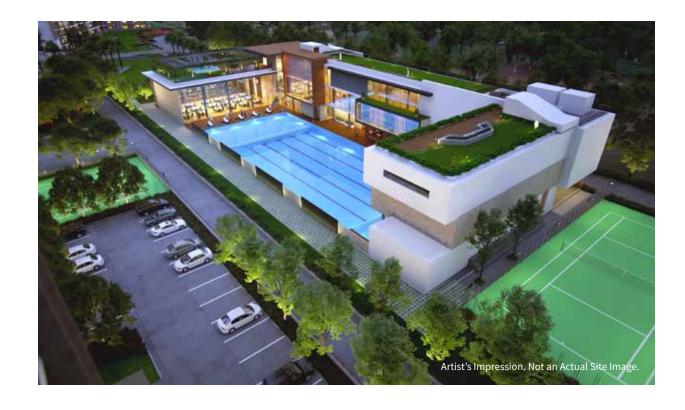

# OWN EVERY TOP-OF-THE-LINE PRIVILEGE

At Godrej Meridien, we are building a lifestyle.

Literally. Here, home extends into lush green spaces that cradle a 3-storey, 6,132 square metres\* grand clubhouse area. The finest in Gurugram in fact, complete with an Olympic size swimming pool and tennis court.

# The refined art of going with the flow

Residents at Godrej Meriden have the privilege of an olympic size swimming pool. Whether you're an ace swimmer, up for a drink by the poolside bar or just want to relax in the indoor heated pool with a jacuzzi, you'll never be just a drop in the ocean here.