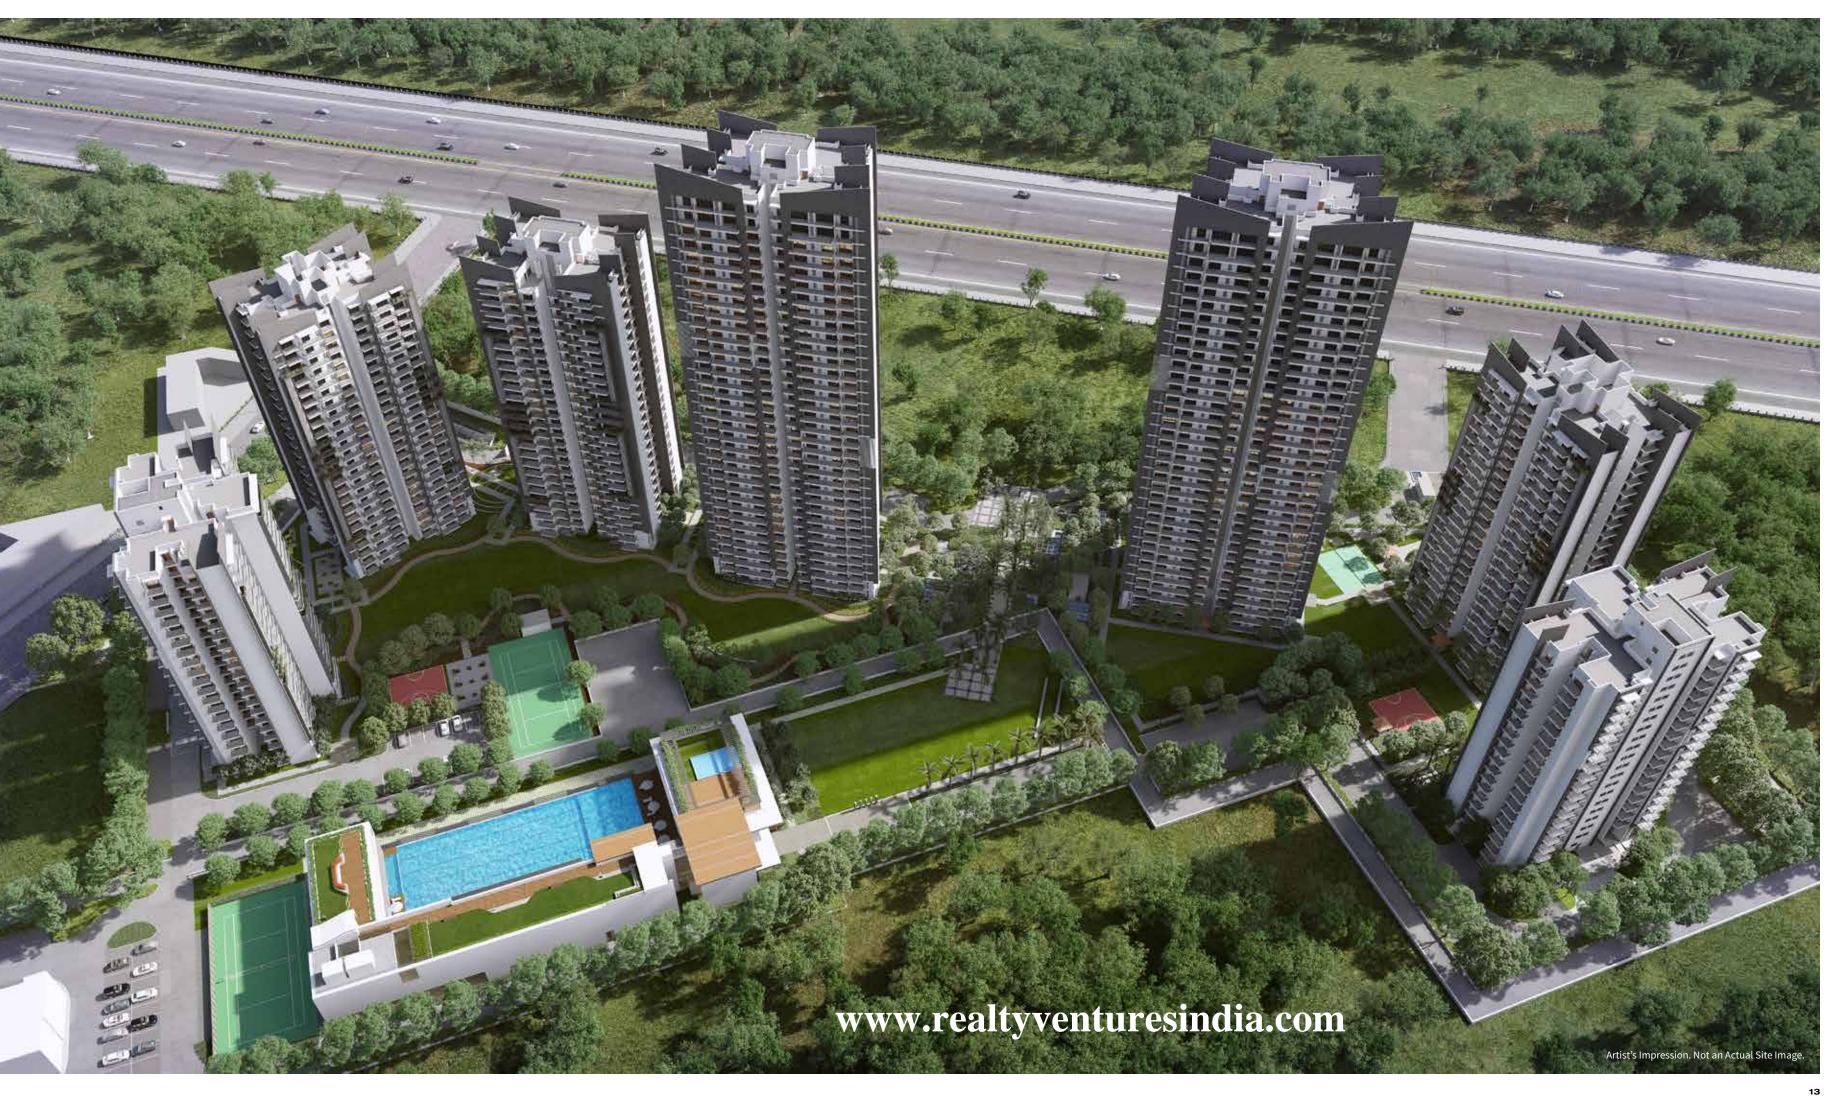

# STRUCTURE COMPLEMENTS STATURE

With only 754 uber-luxury residences spread across 14.8 acres of land, Godrej Meridien is truly the address of the privileged.

The property holds a 6,132 square metres\* clubhouse area with world class amenities and 7 towers with excellent views of its large open green spaces\*. Of these, two towers are G+34 storeys, two are G+19 and one tower is G+25 storeys.

# The grass is greener on either side

Godrej Meridien is a central, car free zone and tree engulfed community Flaunting a stylish façade worthy of the property itself, it further boasts lush forest groves that enhance its clubhouse experience.

# Find your place in our open spaces

30 percent of Godrej Meridien's generous green spaces includes trees, shrubs, and grass areas. While fifty six percent of its extensive open areas includes features like internal roads, pathways, seating areas, play courts, waterbodies, open service areas, drop off zones, gazebos and a trellis.