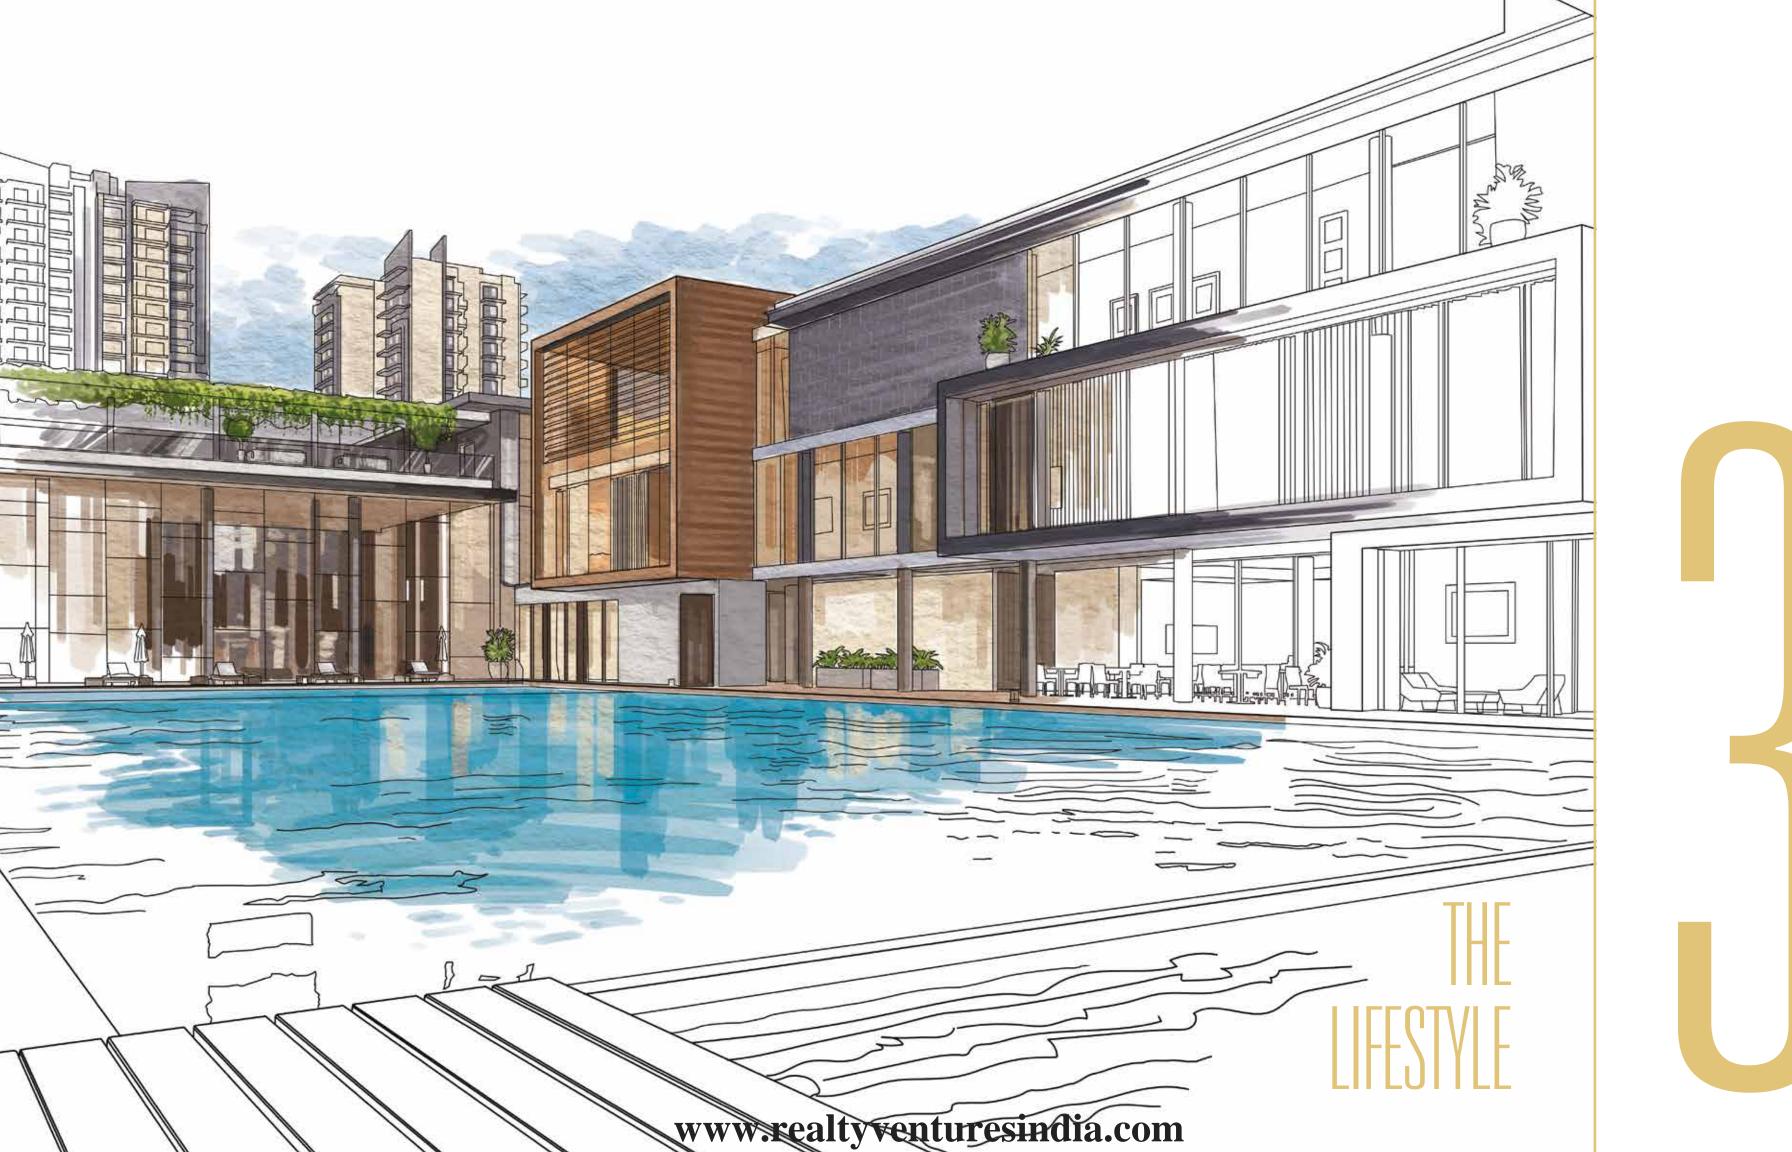

# OWN EVERY TOP-OF-THE-LINE PRIVILEGE

At Godrej Meridien, we are building a lifestyle.

Literally. Here, home extends into lush green spaces that cradle a 3-storey, 6,132 square metres\* grand clubhouse area. The finest in Gurugram in fact, complete with an Olympic size swimming pool and tennis court.

# Stay in, even when you go out

The coveted 6,132 square metres clubhouse area is currently the one of the finest in Gurugram, and includes indoor and outdoor pools. With endless clubhouse experiences, you'll always have an excuse to go out, but will never need to!