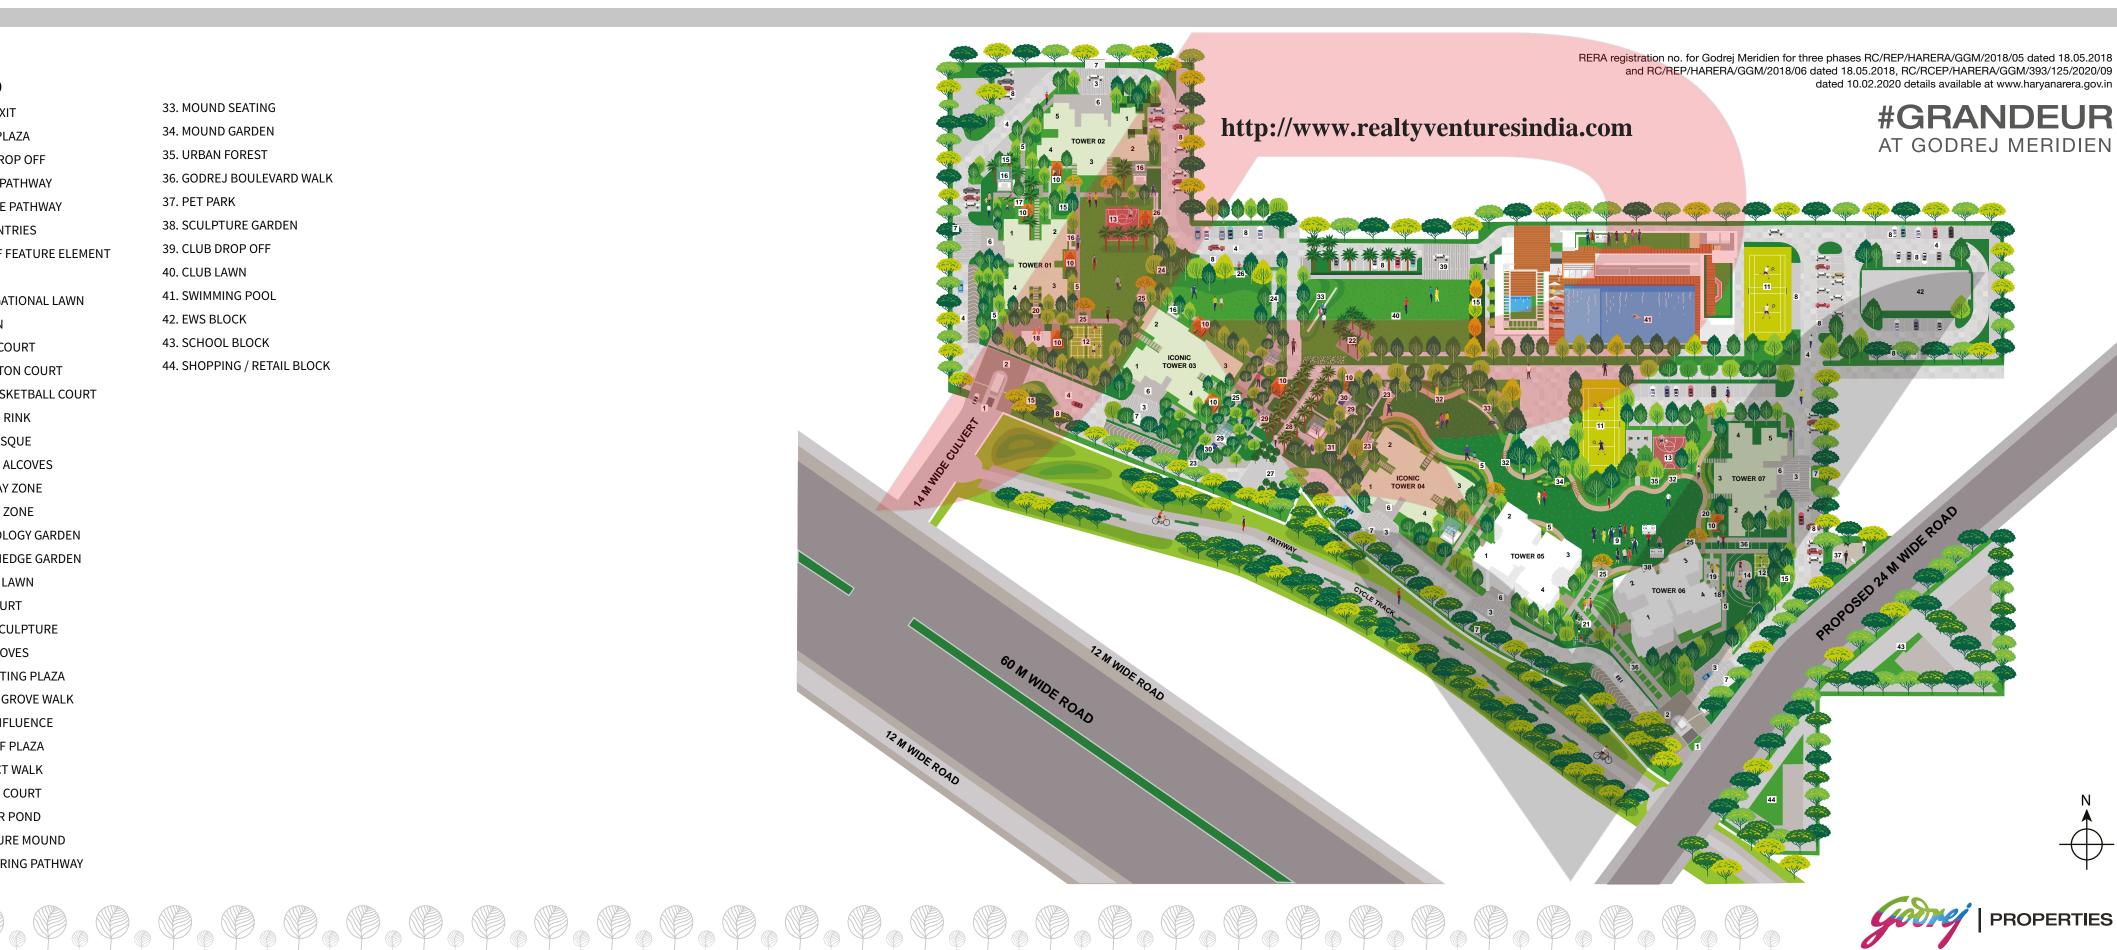

### **LEGEND**

1. ENTRY / EXIT

33. MOUND SEATING

2. ARRIVAL PLAZA

34. MOUND GARDEN

3. TOWER DROP OFF

35. URBAN FOREST 36. GODREJ BOULEVARD WALK

4. 6 M WIDE PATHWAY 5. 1.8 M WIDE PATHWAY

37. PET PARK

6. TOWER ENTRIES

38. SCULPTURE GARDEN

39. CLUB DROP OFF

41. SWIMMING POOL

40. CLUB LAWN

7. DROP OFF FEATURE ELEMENT

8. PARKING

9. CONGREGATIONAL LAWN

10. PAVILION

11. TENNIS COURT

43. SCHOOL BLOCK

42. EWS BLOCK

12. BADMINTON COURT

44. SHOPPING / RETAIL BLOCK

13. HALF BASKETBALL COURT

14. SKATING RINK

15. TREE BOSQUE

16. SEATING ALCOVES

17. KIDS PLAY ZONE

18. ELDERLY ZONE

19. REFLEXOLOGY GARDEN

20. HERB / HEDGE GARDEN

21. FITNESS LAWN

22. TREF COURT

23. FOCAL SCULPTURE

24. TREE GROVES

25. CONNECTING PLAZA

26. GODREJ GROVE WALK

27. THE CONFLUENCE

DROP OFF PLAZA

28. PRECINCT WALK

29. SEATING COURT

30. BUBBLER POND

31. SCULPTURE MOUND

32. MEANDERING PATHWAY

RERA registration no. is RC/REP/HARERA/GGM/2018/05 and RC/REP/HARERA/GGM/2018/06 dated 10.02.2020. License bearing no. 18 of 2008 dated 10.02.2020. License bearing no. 2008 dated 10. RERA registration no. RC/RCEP/HARERA/GGM/393/125/2020/09 of 2020 dated 10.02.2020. However, towers 5 and 6 of the said Project are marketed under campaign name #Grandeur at Godrej Meridien.