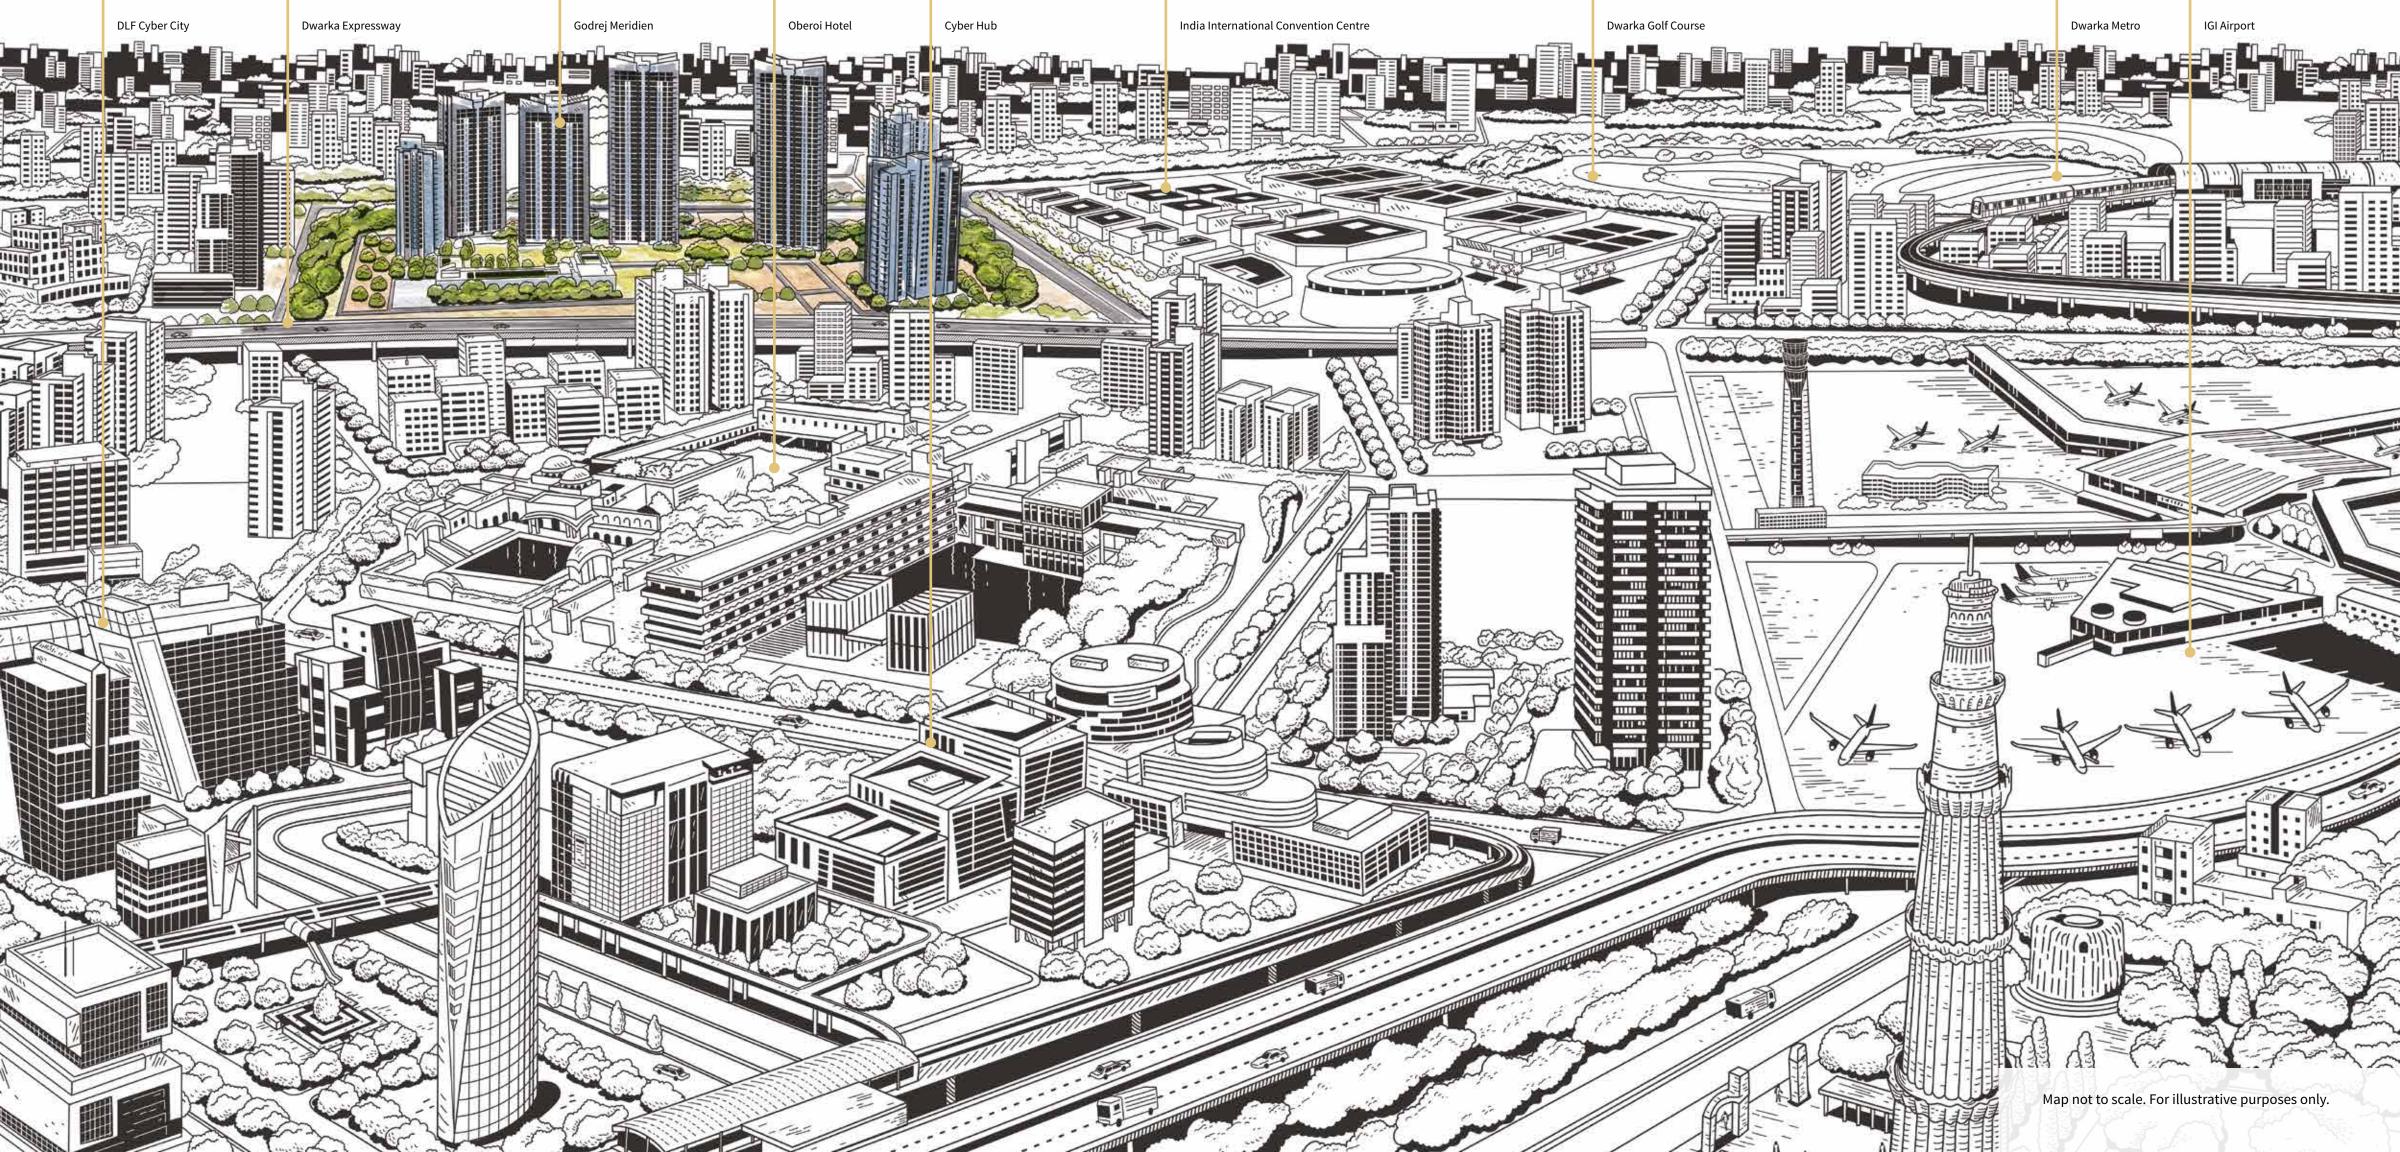

# POSITION YOURSELF ON THE RIGHT MERIDIAN

We know how important being in the right place is.
Located in sector 106, Gurgaon, Godrej Meridien is
strategically close to the Delhi International Airport.
It is positioned just off the 8-lane, 150 m-wide Dwarka
Expressway that connects Dwarka in New Delhi to
Gurugram in Haryana.

# WELL CONNECTED, JUST LIKE YOU

Besides being connected to the Dwarka expressway and close to the state highway 15A, and the Delhi International Airport, Godrej Meridien is chiefly accessed by a 75-meter wide road\* that runs between Sector 108 and Sector 106 — a masterplan road parallel to the Dwarka expressway.

With rapid development in this prime area, life around Godrej Meridien grows to facilitate convenience and commute. The Airport, Diplomatic Enclave, India International Convention Centre and Cybercity will all be easily accessible with the Dwarka expressway connection to UER II. The sprouting of schools, public utility sectors, and parks in surrounding districts only make life here more attractive.