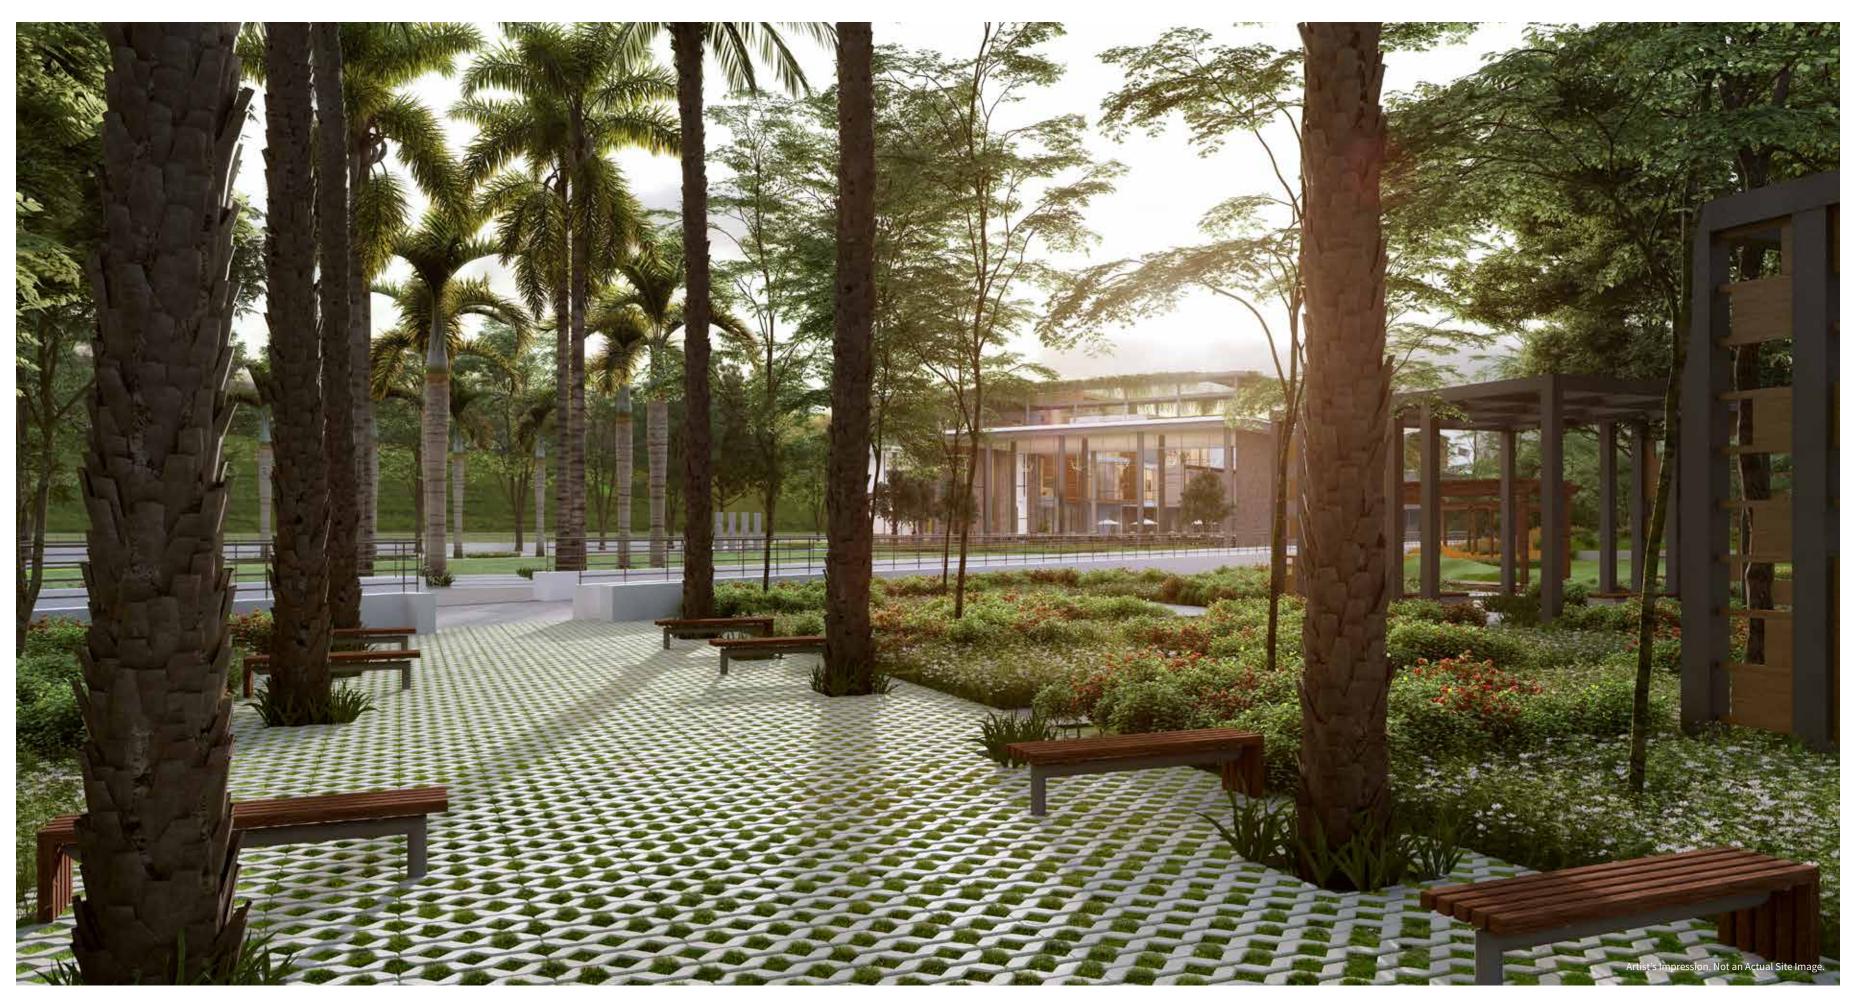

# The grass is greener on either side

Godrej Meridien is a central, car free zone and tree engulfed community Flaunting a stylish façade worthy of the property itself, it further boasts lush forest groves that enhance its clubhouse experience.

# Find your place in our open spaces

30 percent of Godrej Meridien's generous green spaces includes trees, shrubs, and grass areas. While fifty six percent of its extensive open areas includes features like internal roads, pathways, seating areas, play courts, waterbodies, open service areas, drop off zones, gazebos and a trellis.