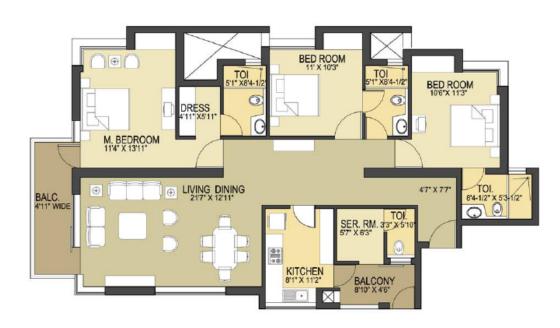

- 17 TOWN HOUSES
- 18 CRICKET ACADEMY

3 BR + 3 BATH 1700 sq.ft.

3 BR + 3 BATH 1700 sq.ft.

3 BR + 3 BATH + SERVANT 1950 sq.ft.

3 BR + 3 BATH + STUDY + SERVANTS TYPE 'A' -2250 sq.ft.

3 BR + 3 BATH + STUDY + SERVANTS TYPE 'B' - 2250 sq.ft.