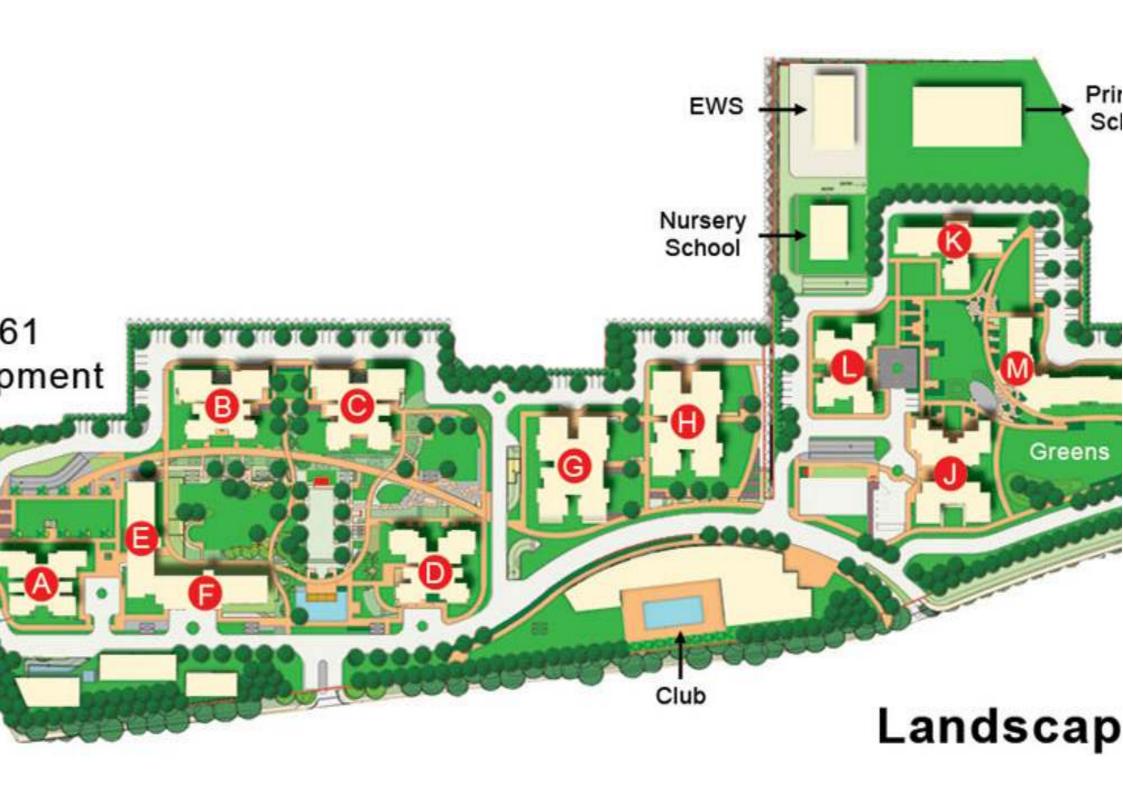

# Master Plan

- 1 LANDMARK TOWER
- 2 LANDMARK TOWER PLAZA
- 3 URBAN SQUARE
- 4 LUXURY RETAIL
- (5) RETAIL PLAZA & GARDENS
- 6 SECTOR ROAD STREETSCAPE
- 7 PRIMARY SCHOOL
- (8) HIGH STREET

- 9 OFFICE TOWER
- 10 RESIDENTIAL TOWERS
- 11 RESIDENTIAL COURTYARD
- 12 PEDESTRIAN BRIDGE
- (3) CLUB HOUSE
- 14 PARK DRIVE
- 15) MIDRISE TOWERS
- (6) GREENS