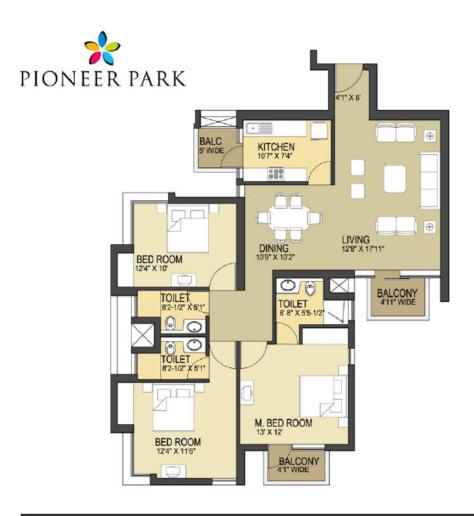

- 17 TOWN HOUSES
- 18 CRICKET ACADEMY

3 BR + 3 BATH 1700 sq.ft.

3 BR + 3 BATH 1700 sq.ft.

3 BR + 3 BATH + SERVANT 1950 sq.ft.

3 BR + 3 BATH + STUDY + SERVANTS TYPE 'A' -2250 sq.ft.

3 BR + 3 BATH + STUDY + SERVANTS TYPE 'B' - 2250 sq.ft.