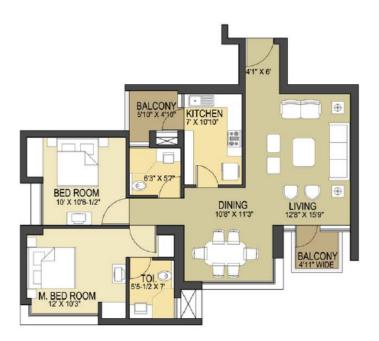

- 17 TOWN HOUSES
- 18 CRICKET ACADEMY

3 BR + 3 BATH 1700 sq.ft.

3 BR + 3 BATH 1700 sq.ft.

3 BR + 3 BATH + SERVANT 1950 sq.ft.

3 BR + 3 BATH + STUDY + SERVANTS TYPE 'A' -2250 sq.ft.

3 BR + 3 BATH + STUDY + SERVANTS TYPE 'B' - 2250 sq.ft.