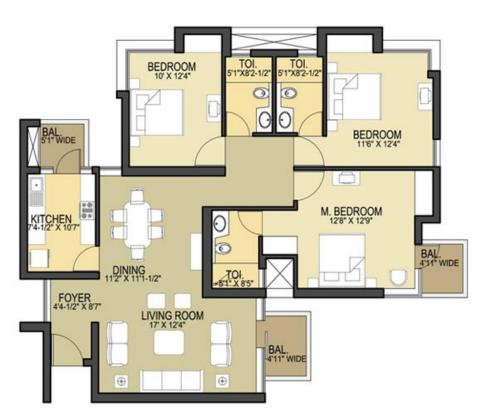

- 17 TOWN HOUSES
- 18 CRICKET ACADEMY

3 BR + 3 BATH 1700 sq.ft.

3 BR + 3 BATH 1700 sq.ft.

3 BR + 3 BATH + SERVANT 1950 sq.ft.

3 BR + 3 BATH + STUDY + SERVANTS TYPE 'A' -2250 sq.ft.

3 BR + 3 BATH + STUDY + SERVANTS TYPE 'B' - 2250 sq.ft.