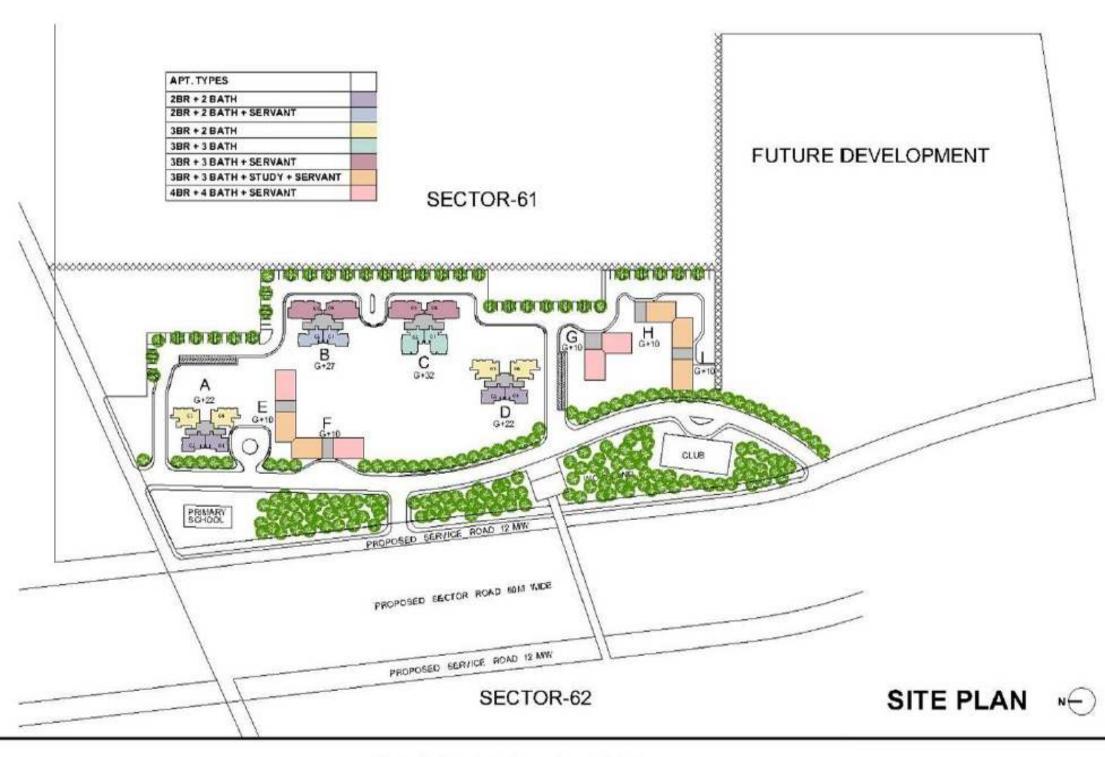

# Master Plan

- 1 LANDMARK TOWER
- 2 LANDMARK TOWER PLAZA
- 3 URBAN SQUARE
- 4 LUXURY RETAIL
- (5) RETAIL PLAZA & GARDENS
- 6 SECTOR ROAD STREETSCAPE
- 7 PRIMARY SCHOOL
- (8) HIGH STREET

- 9 OFFICE TOWER
- 10 RESIDENTIAL TOWERS
- 11 RESIDENTIAL COURTYARD
- 12 PEDESTRIAN BRIDGE
- (3) CLUB HOUSE
- 14 PARK DRIVE
- 15) MIDRISE TOWERS
- (6) GREENS