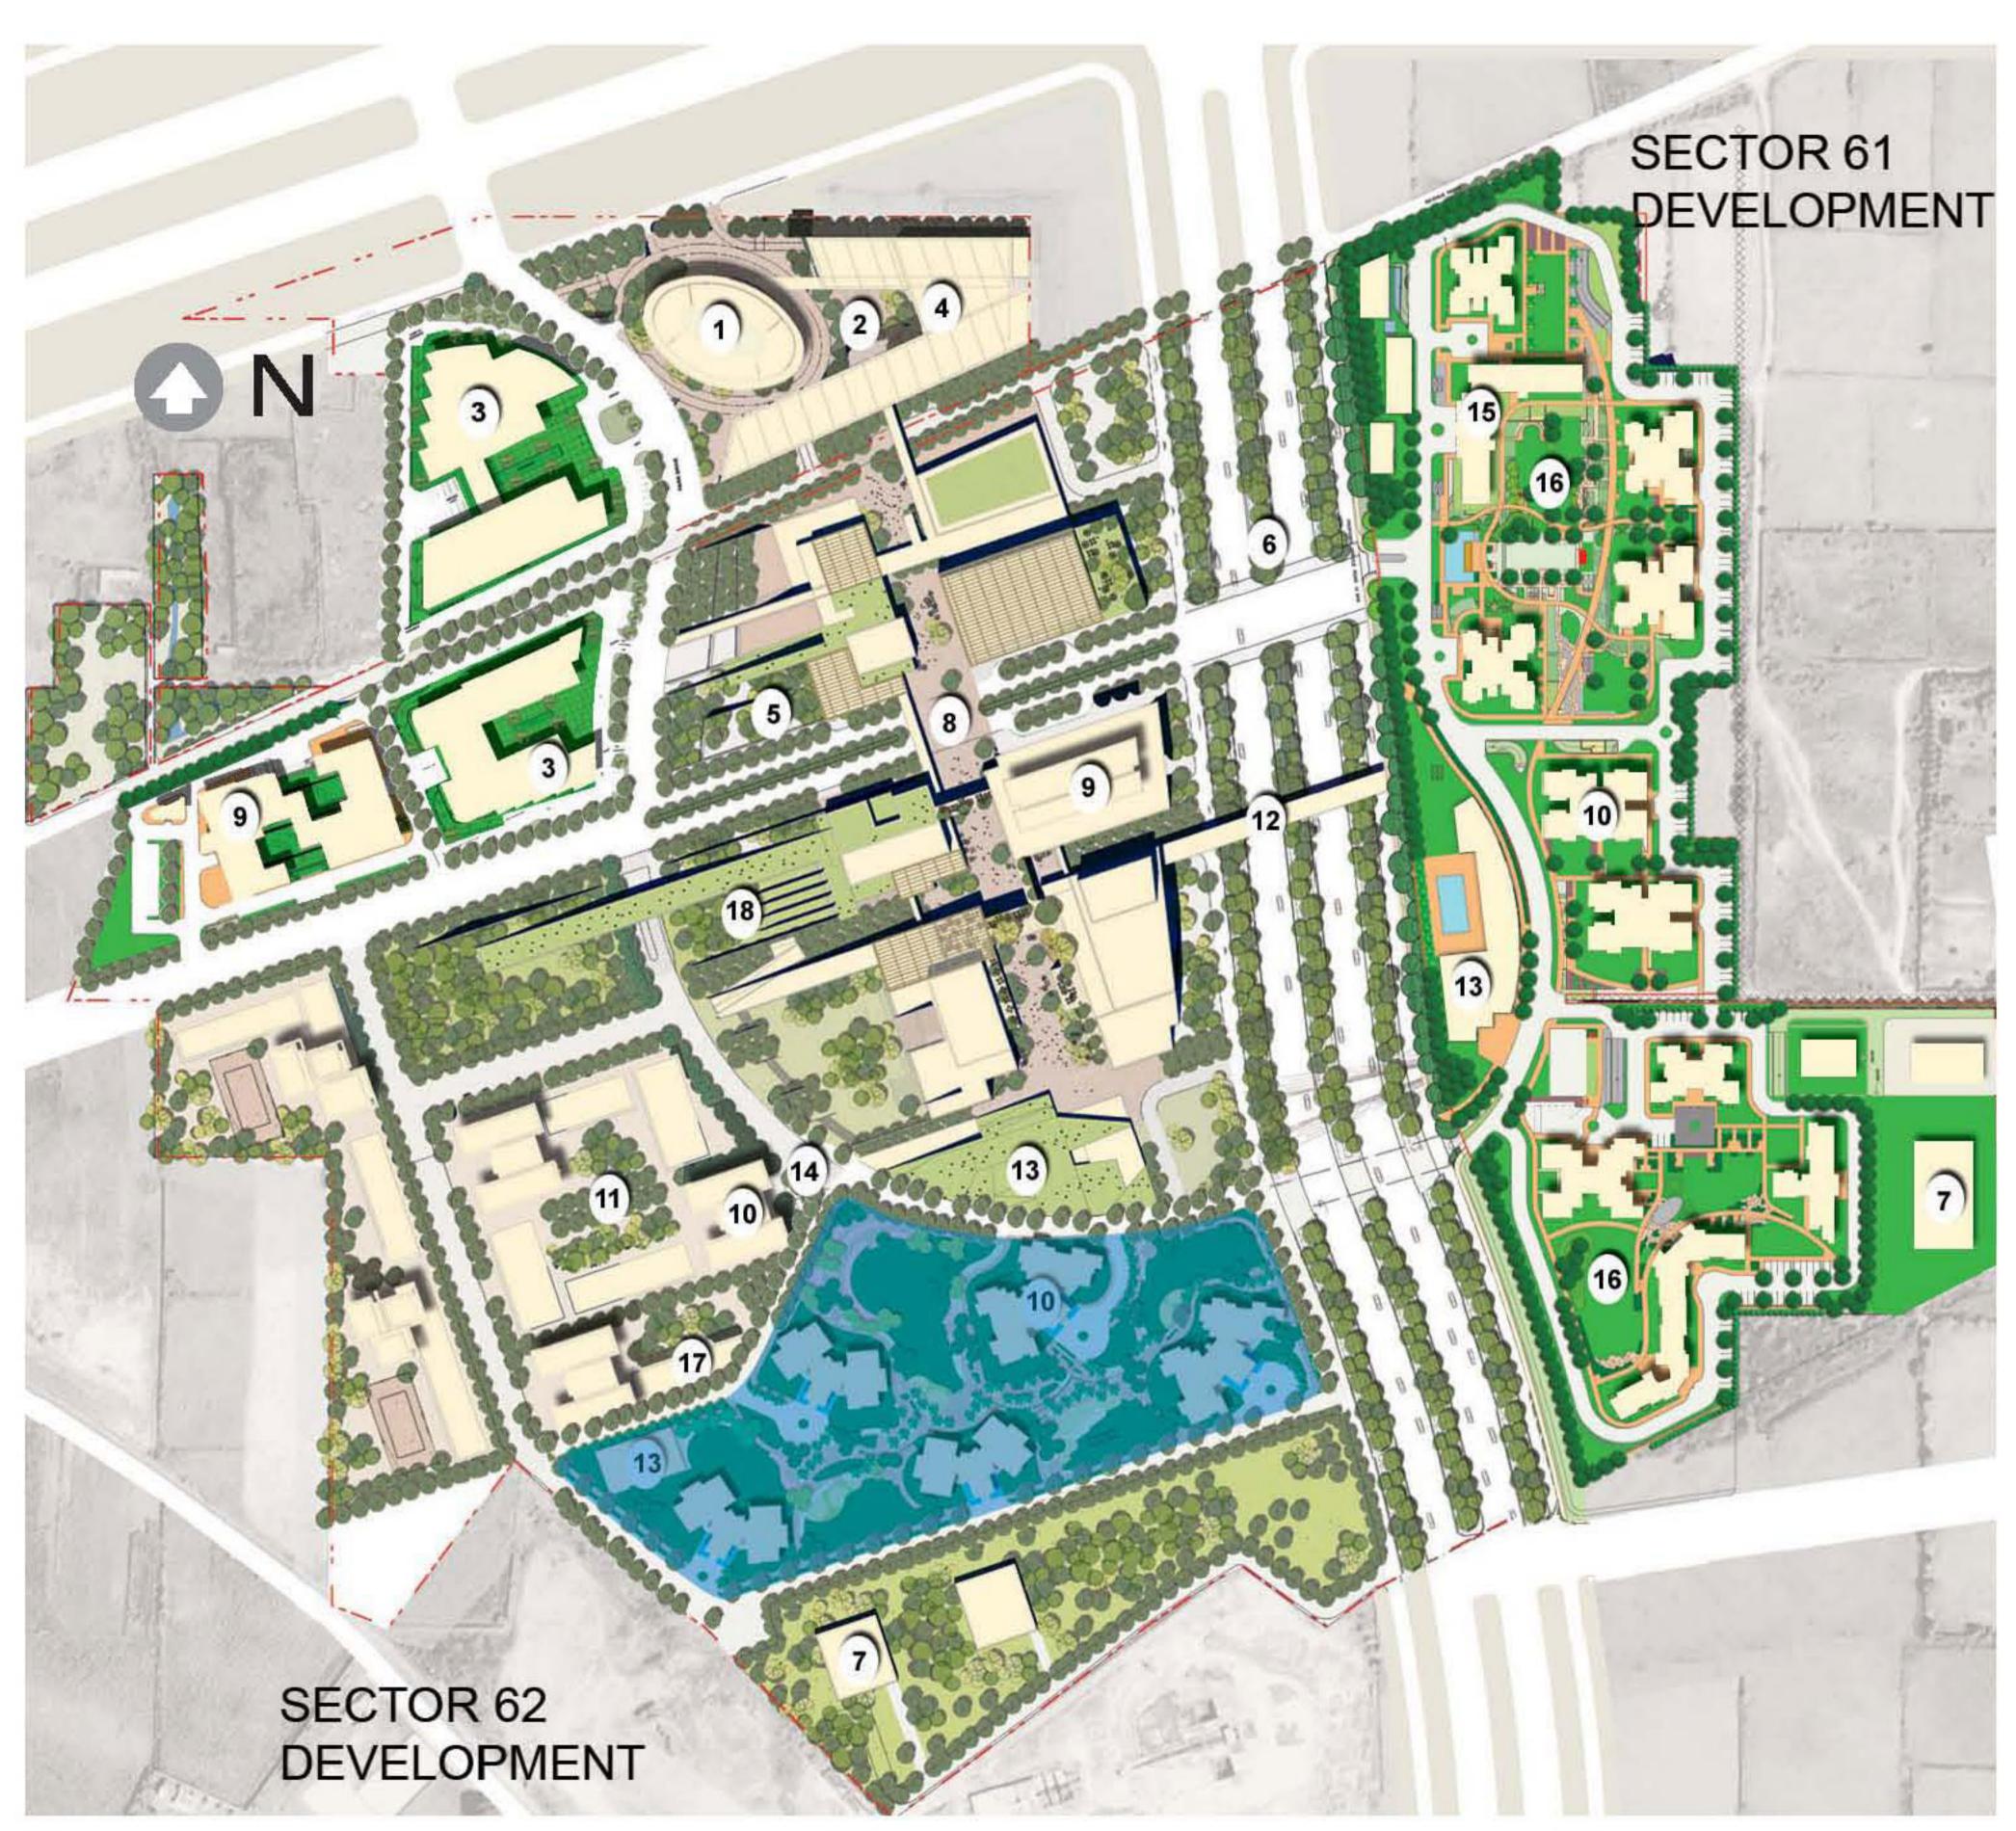

# Master Plan

- 1 LANDMARK TOWER
- 2 LANDMARK TOWER PLAZA
- 3 URBAN SQUARE
- 4 LUXURY RETAIL
- (5) RETAIL PLAZA & GARDENS
- 6 SECTOR ROAD STREETSCAPE
- 7 PRIMARY SCHOOL
- (8) HIGH STREET

- 9 OFFICE TOWER
- 10 RESIDENTIAL TOWERS
- 11 RESIDENTIAL COURTYARD
- 12 PEDESTRIAN BRIDGE
- (3) CLUB HOUSE
- 14 PARK DRIVE
- 15) MIDRISE TOWERS
- (6) GREENS

- 17 TOWN HOUSES
- 18 CRICKET ACADEMY

3 BR + 3 BATH 1700 sq.ft.

3 BR + 3 BATH 1700 sq.ft.

3 BR + 3 BATH + SERVANT 1950 sq.ft.

3 BR + 3 BATH + STUDY + SERVANTS TYPE 'A' -2250 sq.ft.

3 BR + 3 BATH + STUDY + SERVANTS TYPE 'B' - 2250 sq.ft.