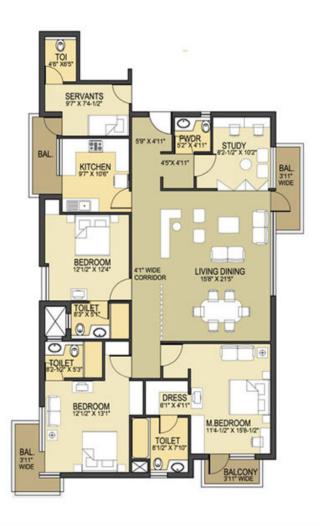

- 17 TOWN HOUSES
- 18 CRICKET ACADEMY

3 BR + 3 BATH 1700 sq.ft.

3 BR + 3 BATH 1700 sq.ft.

3 BR + 3 BATH + SERVANT 1950 sq.ft.

3 BR + 3 BATH + STUDY + SERVANTS TYPE 'A' -2250 sq.ft.

3 BR + 3 BATH + STUDY + SERVANTS TYPE 'B' - 2250 sq.ft.