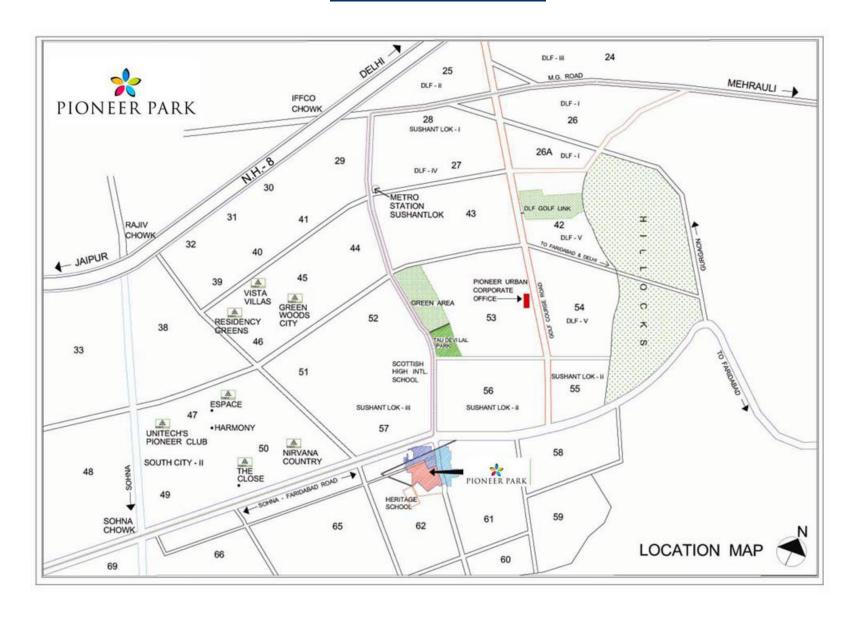

## **LOCATION MAP**

Located less than 8 kms from central Gurgaon and 25 kms from New Delhi.Indira Gandhi International Airport, Pioneer Park is easily approachable by most transport links. Pioneer Park is just minutes away from the DLF Golf Course.