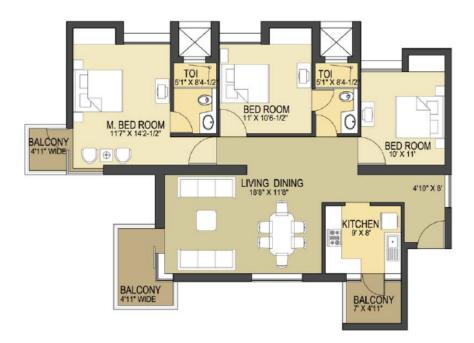

- 17 TOWN HOUSES
- 18 CRICKET ACADEMY

3 BR + 3 BATH 1700 sq.ft.

3 BR + 3 BATH 1700 sq.ft.

3 BR + 3 BATH + SERVANT 1950 sq.ft.

3 BR + 3 BATH + STUDY + SERVANTS TYPE 'A' -2250 sq.ft.

3 BR + 3 BATH + STUDY + SERVANTS TYPE 'B' - 2250 sq.ft.