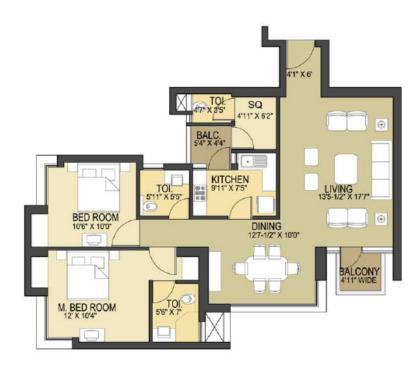

- 17 TOWN HOUSES
- 18 CRICKET ACADEMY

3 BR + 3 BATH 1700 sq.ft.

3 BR + 3 BATH 1700 sq.ft.

3 BR + 3 BATH + SERVANT 1950 sq.ft.

3 BR + 3 BATH + STUDY + SERVANTS TYPE 'A' -2250 sq.ft.

3 BR + 3 BATH + STUDY + SERVANTS TYPE 'B' - 2250 sq.ft.