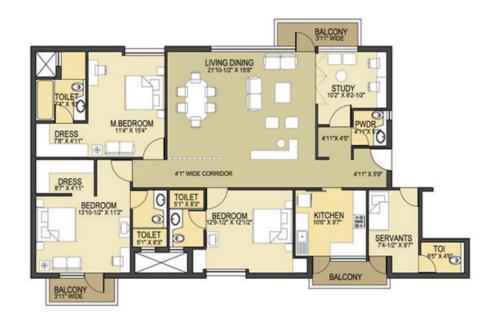

- 17 TOWN HOUSES
- 18 CRICKET ACADEMY

3 BR + 3 BATH 1700 sq.ft.

3 BR + 3 BATH 1700 sq.ft.

3 BR + 3 BATH + SERVANT 1950 sq.ft.

3 BR + 3 BATH + STUDY + SERVANTS TYPE 'A' -2250 sq.ft.

3 BR + 3 BATH + STUDY + SERVANTS TYPE 'B' - 2250 sq.ft.