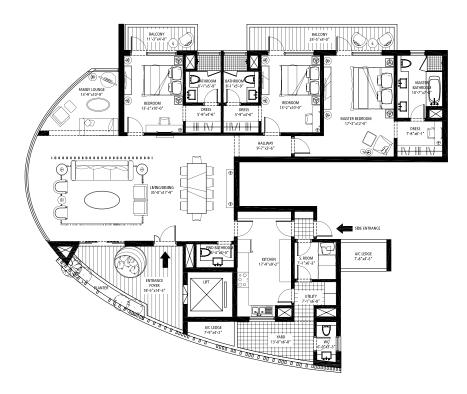

4 BED ROOM, 4 BATH ROOM Area 3,625 Sq. Feet Tower A & E

Suite O2

In the interest of maintaining high standards, all floor plans, layout plans, areas, dimensions and specifications are indicative and are subject to change as decided by the company or by any competent authority.

Soft furnishing, furniture and gadgets are not part of the offering.

4 BED ROOM, 4 BATH ROOM Area 3,600 Sq. Feet Tower A & E

3 BED ROOM, 3 BATH ROOM Area 3,175 Sq. Feet Tower B, C & D

Suite 04

In the interest of maintaining high standards, all floor plans, layout plans, areas, dimensions and specifications are indicative and are subject to change as decided by the company or by any competent authority.