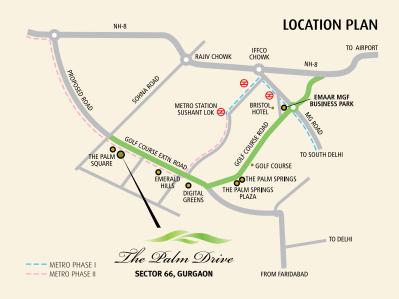

- 20 minute drive to the Delhi International Airport
- Easy access from Express Highway to the city
- Strategically located in the emerging Suburban
   Business District on the Golf Course Extension Road
- Located in a thriving neighbourhood with schools and hospital nearby