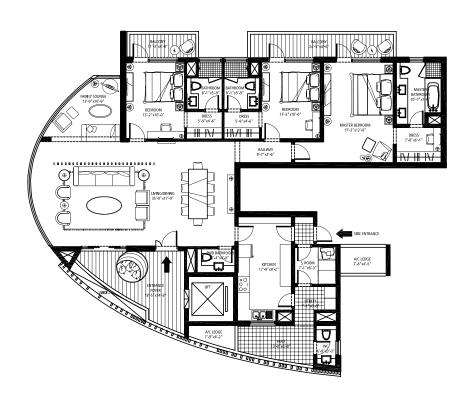

Soft furnishing, furniture and gadgets are not part of the offering.

4 BED ROOM, 4 BATH ROOM Area 3,600 Sq. Feet Tower A & E

3 BED ROOM, 3 BATH ROOM Area 3,175 Sq. Feet Tower B, C & D

Suite 04

In the interest of maintaining high standards, all floor plans, layout plans, areas, dimensions and specifications are indicative and are subject to change as decided by the company or by any competent authority.

Soft furnishing, furniture and gadgets are not part of the offering.

3 BED ROOM, 3 BATH ROOM Area 3,150 Sq. Feet Tower B, C & D