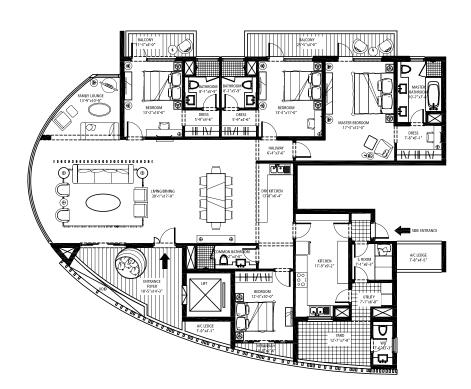

Soft furnishing, furniture and gadgets are not part of the offering.

4 BED ROOM, 4 BATH ROOM Area 3,600 Sq. Feet Tower A & E

3 BED ROOM, 3 BATH ROOM Area 3,175 Sq. Feet Tower B, C & D

Suite 04

In the interest of maintaining high standards, all floor plans, layout plans, areas, dimensions and specifications are indicative and are subject to change as decided by the company or by any competent authority.

Soft furnishing, furniture and gadgets are not part of the offering.

3 BED ROOM, 3 BATH ROOM Area 3,150 Sq. Feet Tower B, C & D