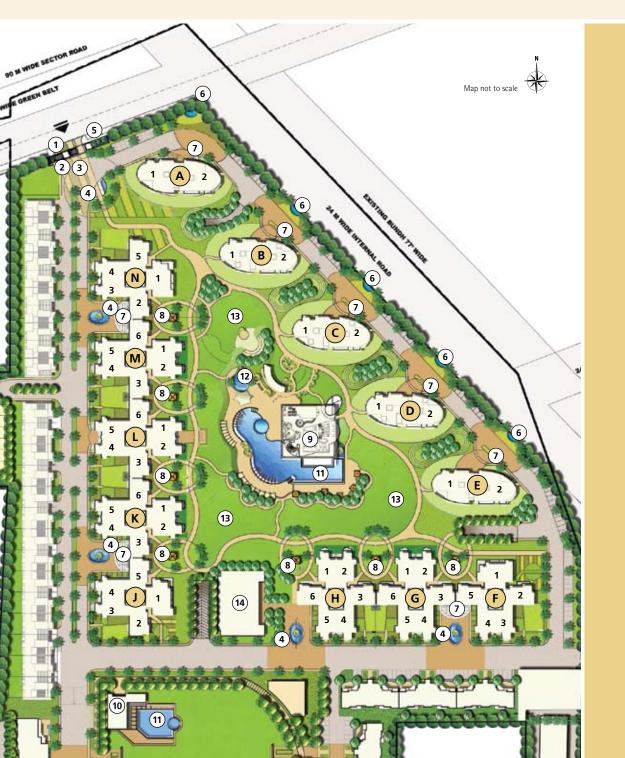

## **LEGEND**

- 1) Main Entrance
- 2) Guard Room
- 3) Entrance Court
- 4) Water Body
- 5) Rain Curtain
- Feature WallWater Body
- 7) Drop-Off
- 8) Kids Play Area
- 9) Club House I
- 10) Club House II
- 11) Swimming Pool
- 12) Kids Pool
- 13) Lawn
- 14) Shopping Complex