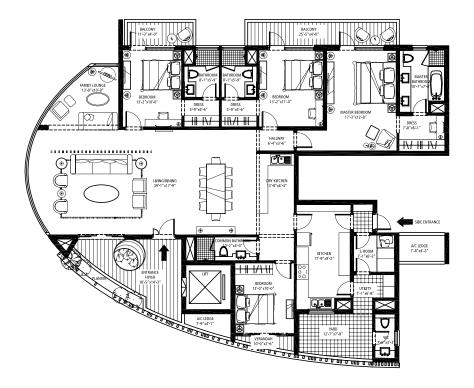

4 BED ROOM, 4 BATH ROOM Area 3,625 Sq. Feet Tower A & E

Suite O2

In the interest of maintaining high standards, all floor plans, layout plans, areas, dimensions and specifications are indicative and are subject to change as decided by the company or by any competent authority.

Soft furnishing, furniture and gadgets are not part of the offering.

4 BED ROOM, 4 BATH ROOM Area 3,600 Sq. Feet Tower A & E

3 BED ROOM, 3 BATH ROOM Area 3,175 Sq. Feet Tower B, C & D

Suite 04

In the interest of maintaining high standards, all floor plans, layout plans, areas, dimensions and specifications are indicative and are subject to change as decided by the company or by any competent authority.