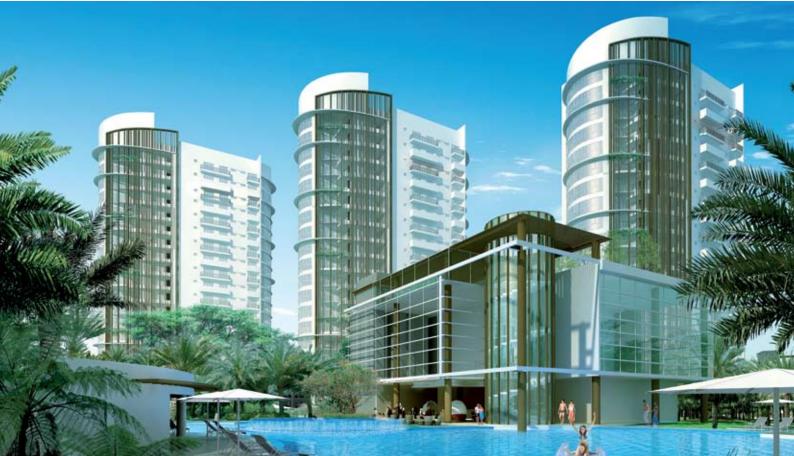

# THE SKY TERRACES AT THE PALM DRIVE – LIVE THE HIGH LIFE.

Inspired by the dawn of a new age in contemporary living, the Sky Terraces are conceptualised to attain a new and unique form. With the ideology to create an elegant tower with an all round planar form of the joint block, the Sky Terraces will truly be awe-inspiring.

The defining feature of the Sky Terraces is an amazing 180 degree view of the surroundings. Each of these iconic towers will have apartments that are well planned and layouts that are functional. Each of the Sky Terraces apartments have an exclusive elevator that opens to a balcony view. Apartments open up into spacious living areas, including a family room, a grand dining room and landscaped balconies. Large windows offer incredible views of the surroundings.